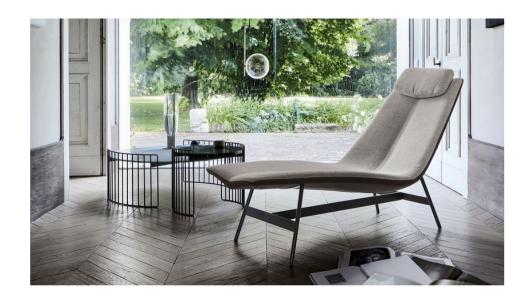

# **Alpilles**

Designer: Fabrice Berrux

The chaise longue armchair is, in itself, an object that expresses an idea of pleasantness, a promise of emotions and positive moments. The Alpilles armchair is the dream of all the simple and fulfilling joys that will be experienced every time we fall into its embrace. The Alpilles armchair represents the ultimate in comfort combined with extreme aesthetic rigour. Inside a house it is, as the name suggests, an elegant and original piece of landscape. The Alpilles armchair and chaise longue is a piece of furniture whose shape has been precisely designed to combine comfort and elegance. Thanks to its several different customization options, namely the fabric or leather upholstery, Alpilles feels at ease in any kind of environment.