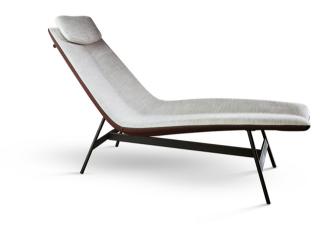

# **Alpilles**

Designer: Fabrice Berrux

The chaise longue armchair is, in itself, an object that expresses an idea of pleasantness, a promise of emotions and positive moments. The Alpilles armchair is the dream of all the simple and fulfilling joys that will be experienced every time we fall into its embrace. The Alpilles armchair represents the ultimate in comfort combined with extreme aesthetic rigour. Inside a house it is, as the name suggests, an elegant and original piece of landscape. The Alpilles armchair and chaise longue is a piece of furniture whose shape has been precisely designed to combine comfort and elegance. Thanks to its several different customization options, namely the fabric or leather upholstery, Alpilles feels at ease in any kind of environment.