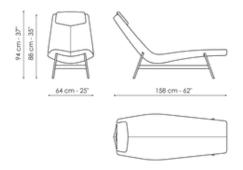

Alpilles**

Designer: Fabrice Berrux



The chaise longue armchair is, in itself, an object that expresses an idea of pleasantness, a promise of emotions and positive moments. The Alpilles armchair is the dream of all the simple and fulfilling joys that will be experienced every time we fall into its embrace. The Alpilles armchair represents the ultimate in comfort combined with extreme aesthetic rigour. Inside a house it is, as the name suggests, an elegant and original piece of landscape. The Alpilles armchair and chaise longue is a piece of furniture whose shape has been precisely designed to combine comfort and elegance. Thanks to its several different customization options, namely the fabric or leather upholstery, Alpilles feels at ease in any kind of environment.





## Data sheet



#### **Alpilles**

Width: 158cm Depth: 64cm Height: 94cm

### **Finishes**

#### Base



Materials, fabrics, leathers, colors and finishes are approximate and may slightly differ from actual ones. You can find the complete collection of Bonaldo fabrics and leathers on the website <a href="https://bonaldo.biz">https://bonaldo.biz</a>