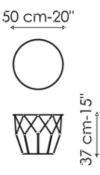

, the Arbor Asian inspired coffee table collection is distinguished by the high graphic value of the base, an element that is both functional and aesthetic: an expressive geometric line, a slight and delicate frame which is at the time solid and resistant.

The base in curved steel rods, with a highly decorative value, is a stylised corolla made of silhouettes of petals that support the thin but precious top, made in the same finish as the base, or in various types of glass or ceramic. The base is available in multiple finishes and can be completed with a painted metal bottom, which serves as a practical magazine rack or tray for objects. Available in 5 different sizes, the Arbor coffee tables can be used as unique elements or in groups, to create original compositions.



# Data sheet







#### Arbor 40

Width: 40cm Depth: 40cm Height: 37cm

#### Arbor 50x37

Width: 50cm Depth: 50cm Height: 37cm

### Arbor 50x49

Width: 50cm Depth: 50cm Height: 49cm





#### Arbor 97

Width: 97cm Depth: 97cm Height: 37cm

#### Arbor 117

Width: 117cm Depth: 117cm Height: 27cm

# **Finishes**

### Top



**Glass**Extra-light acid-treated white

**Glass**Extra-light acid treated black



Silk finish ceramic Calacatta macchia vecchia



Glossy ceramic Calacatta



Mat ceramic Iridium white



**Mat ceramic** Graphite grey



Mat ceramic Ardesia grey



Mat ceramic Laurent



Mat ceramic Stone grey



Glossy ceramic Black Onyx



Glossy ceramic Imperial grey



Glossy ceramic Mountain peak



Glossy ceramic Rosso imperiale

### Base



Painted metal Mat white



**Painted metal**Supreme ant