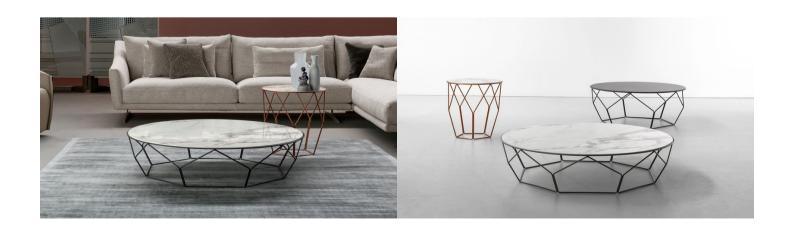

# Arbor

Designer: Dondoli and Pocci

Starting from its name, a tribute to the complex beauty of nature, the Arbor Asian inspired coffee table collection is distinguished by the high graphic value of the base, an element that is both functional and aesthetic: an expressive geometric line, a slight and delicate frame which is at the time solid and resistant.

The base in curved steel rods, with a highly decorative value, is a stylised corolla made of silhouettes of petals that support the thin but precious top, made in the same finish as the base, or in various types of glass or ceramic. The base is available in multiple finishes and can be completed with a painted metal bottom, which serves as a practical magazine rack or tray for objects. Available in 5 different sizes, the Arbor coffee tables can be used as unique elements or in groups, to create original compositions.