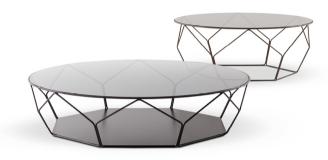

# Arbor

Designer: Dondoli and Pocci

Starting from its name, a tribute to the complex beauty of nature, the Arbor Asian inspired coffee table collection is distinguished by the high graphic value of the base, an element that is both functional and aesthetic: an expressive geometric line, a slight and delicate frame which is at the time solid and resistant.

The base in curved steel rods, with a highly decorative value, is a stylised corolla made of silhouettes of petals that support the thin but precious top, made in the same finish as the base, or in various types of glass or ceramic. The base is available in multiple finishes and can be completed with a painted metal bottom, which serves as a practical magazine rack or tray for objects. Available in 5 different sizes, the Arbor coffee tables can be used as unique elements or in groups, to create original compositions.