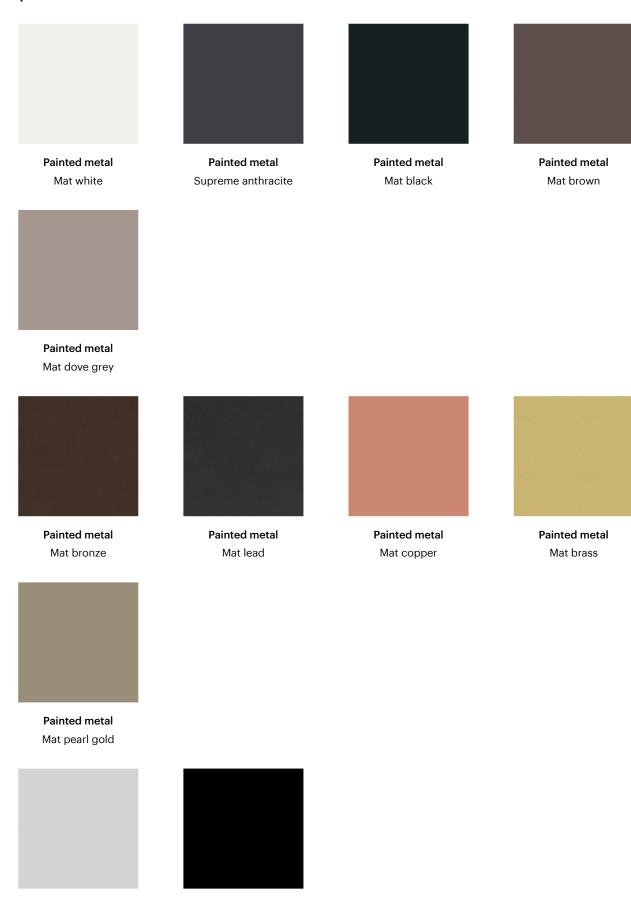

### Base

Painted metal Mat white

**Painted metal**Supreme anthracite

Painted metal Mat black

Painted metal Mat brown

Painted metal Mat dove grey

Materials, fabrics, leathers, colors and finishes are approximate and may slightly differ from actual ones. You can find the complete collection of Bonaldo fabrics and leathers on the website <a href="https://bonaldo.biz">https://bonaldo.biz</a>