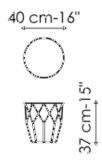

re, the Arbor Asian inspired coffee table collection is distinguished by the high graphic value of the base, an element that is both functional and aesthetic: an expressive geometric line, a slight and delicate frame which is at the time solid and resistant.

The base in curved steel rods, with a highly decorative value, is a stylised corolla made of silhouettes of petals that support the thin but precious top, made in the same finish as the base, or in various types of glass or ceramic. The base is available in multiple finishes and can be completed with a painted metal bottom, which serves as a practical magazine rack or tray for objects. Available in 5 different sizes, the Arbor coffee tables can be used as unique elements or in groups, to create original compositions.



# Data sheet







#### Arbor 40

Width: 40cm Depth: 40cm Height: 37cm

#### Arbor 50x37

Width: 50cm Depth: 50cm Height: 37cm

### Arbor 50x49

Width: 50cm Depth: 50cm Height: 49cm





#### Arbor 97

Width: 97cm Depth: 97cm Height: 37cm

#### Arbor 117

Width: 117cm Depth: 117cm Height: 27cm

# **Finishes**

### Top



**Glass**Extra-light acid-treated white

**Glass**Extra-light acid treated black



Silk finish ceramic Calacatta macchia vecchia



Glossy ceramic Calacatta



Mat ceramic Iridium white



**Mat ceramic** Graphite grey



Mat ceramic Ardesia grey



Mat ceramic Laurent



Mat ceramic Stone grey



Glossy ceramic Black Onyx



Glossy ceramic Imperial grey



Glossy ceramic Mountain peak



Glossy ceramic Rosso imperiale

### Base



Painted metal Mat white



**Painted metal**Supreme a