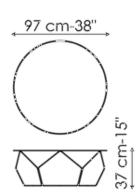

ve geometric line, a slight and delicate frame which is at the time solid and resistant.

The base in curved steel rods, with a highly decorative value, is a stylised corolla made of silhouettes of petals that support the thin but precious top, made in the same finish as the base, or in various types of glass or ceramic. The base is available in multiple finishes and can be completed with a painted metal bottom, which serves as a practical magazine rack or tray for objects. Available in 5 different sizes, the Arbor coffee tables can be used as unique elements or in groups, to create original compositions.



# Data sheet







#### Arbor 40

Width: 40cm Depth: 40cm Height: 37cm

#### Arbor 50x37

Width: 50cm Depth: 50cm Height: 37cm

### Arbor 50x49

Width: 50cm Depth: 50cm Height: 49cm





#### Arbor 97

Width: 97cm Depth: 97cm Height: 37cm

#### Arbor 117

Width: 117cm Depth: 117cm Height: 27cm

# **Finishes**

### Top



**Glass**Extra-light acid-treated white

**Glass**Extra-light acid treated black



Silk finish ceramic Calacatta macchia vecchia



Glossy ceramic Calacatta



Mat ceramic Iridium white



**Mat ceramic** Graphite grey



Mat ceramic Ardesia grey



Mat ceramic Laurent



Mat ceramic Stone grey



Glossy ceramic Black Onyx



Glossy ceramic Imperial grey



Glossy ceramic Mountain peak



Glossy ceramic Rosso imperiale

### Base



Painted metal Mat white



**Painted metal**Supreme anthracite



Painted metal Mat black



Painted metal Mat brown



Painted metal Mat dove grey



Materials, fabrics, leathers, colors and finishes are approximate and ma