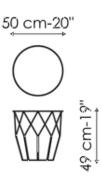

the Arbor Asian inspired coffee table collection is distinguished by the high graphic value of the base, an element that is both functional and aesthetic: an expressive geometric line, a slight and delicate frame which is at the time solid and resistant.

The base in curved steel rods, with a highly decorative value, is a stylised corolla made of silhouettes of petals that support the thin but precious top, made in the same finish as the base, or in various types of glass or ceramic. The base is available in multiple finishes and can be completed with a painted metal bottom, which serves as a practical magazine rack or tray for objects. Available in 5 different sizes, the Arbor coffee tables can be used as unique elements or in groups, to create original compositions.



# Data sheet







#### Arbor 40

Width: 40cm Depth: 40cm Height: 37cm

#### Arbor 50x37

Width: 50cm Depth: 50cm Height: 37cm

### Arbor 50x49

Width: 50cm Depth: 50cm Height: 49cm





#### Arbor 97

Width: 97cm Depth: 97cm Height: 37cm

#### Arbor 117

Width: 117cm Depth: 117cm Height: 27cm

# **Finishes**

### Top



**Glass**Extra-light acid-treated white

**Glass**Extra-light acid treated black



Silk finish ceramic Calacatta macchia vecchia



Glossy ceramic Calacatta



Mat ceramic Iridium white



**Mat ceramic** Graphite grey



Mat ceramic Ardesia grey



Mat ceramic Laurent



Mat ceramic Stone grey



Glossy ceramic Black Onyx



Glossy ceramic Imperial grey



Glossy ceramic Mountain peak



Glossy ceramic Rosso imperiale

### Base



Painted metal Mat white



**Painted metal**Supreme anthr