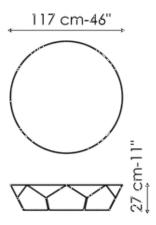

geometric line, a slight and delicate frame which is at the time solid and resistant.

The base in curved steel rods, with a highly decorative value, is a stylised corolla made of silhouettes of petals that support the thin but precious top, made in the same finish as the base, or in various types of glass or ceramic. The base is available in multiple finishes and can be completed with a painted metal bottom, which serves as a practical magazine rack or tray for objects. Available in 5 different sizes, the Arbor coffee tables can be used as unique elements or in groups, to create original compositions.



# Data sheet







#### Arbor 40

Width: 40cm Depth: 40cm Height: 37cm

#### Arbor 50x37

Width: 50cm Depth: 50cm Height: 37cm

### Arbor 50x49

Width: 50cm Depth: 50cm Height: 49cm





#### Arbor 97

Width: 97cm Depth: 97cm Height: 37cm

#### Arbor 117

Width: 117cm Depth: 117cm Height: 27cm

# **Finishes**

### Top



**Glass**Extra-light acid-treated white

**Glass**Extra-light acid treated black



Silk finish ceramic Calacatta macchia vecchia



Glossy ceramic Calacatta



Mat ceramic Iridium white



**Mat ceramic** Graphite grey



Mat ceramic Ardesia grey



Mat ceramic Laurent



Mat ceramic Stone grey



Glossy ceramic Black Onyx



Glossy ceramic Imperial grey



Glossy ceramic Mountain peak



Glossy ceramic Rosso imperiale

### Base



Painted metal Mat white



**Painted metal**Supreme anthracite



Painted metal Mat black



Painted metal Mat brown



Painted metal Mat dove grey



Materials, fabrics, leathers, colors and finishes are approximate and may