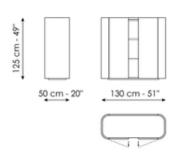

#### Arragan high

Width: 130cm Depth: 50cm Height: 138cm

#### Arragan high

Width: 130cm Depth: 50cm Height: 125cm