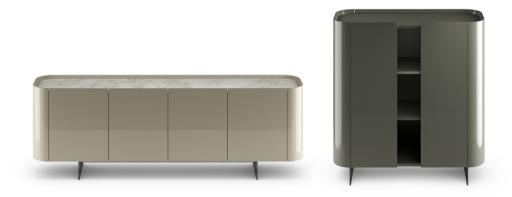

## Arragan

Designer: Gabriele & Oscar Buratti

The Arragan High and Arragan Low sideboards designed by Gabriele and Oscar Buratti stand out on account of their formal synthesis in which the softness of the lines and the continuity of the surfaces imbue them with a unique sculptural and harmonious identity. These accessories are configured as an architectural volume capable of interacting with the surrounding space, both as a wall element and as a double-sided divider, redefining the perception of the environment.

Made of gloss or matt painted wood with an additional top in ceramic material or the same finish as the rest of the piece, Arragan High and Arragan Low emphasize the material detail through an essential language. The lowered top takes on the function of a tray, made unique by the tapered detail of the door, which becomes a handle, adding distinctiveness to the design. The sideboards are available with a blade or plinth base depending on the different design needs.

Their frame, balanced between volumes and proportions, allows the user to enhance the space with elegance, constantly maintaining a marked but never invasive presence. These elements enrich the environment, integrating naturally into contexts with either a minimal or a more decorative character.