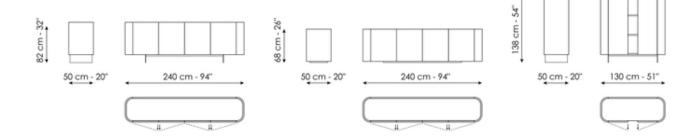

#### Arragan low

Width: 240cm Depth: 50cm Height: 82cm

#### Arragan low

Width: 240cm Depth: 50cm Height: 68cm

#### Arragan high

Width: 130cm Depth: 50cm Height: 138cm

#### Arragan high

Width: 130cm Depth: 50cm Height: 125cm