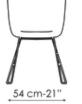

# Data sheet

Artika Width: 54cm

Depth: 58cm Height: 84cm

Artika covered Width: 54cm Depth: 58cm Height: 84cm

84 cm-33" 65 cm-26" cm-19" 4 60 cm-24" 62 cm-24"

Artika si Width: 54cm Depth: 58cm Height: 84cm **Miss Artika** Width: 62cm Depth: 60cm Height: 84cm