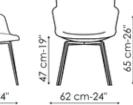

# Data sheet

Artika Width: 54cm

Depth: 58cm Height: 84cm

Artika covered Width: 54cm Depth: 58cm Height: 84cm

84 cm-33" 65 cm-26" cm-19" 4 60 cm-24" 62 cm-24"

Artika si Width: 54cm Depth: 58cm Height: 84cm **Miss Artika** Width: 62cm Depth: 60cm Height: 84cm