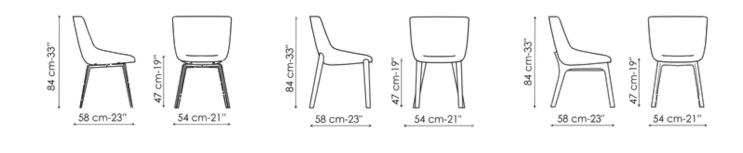

# Data sheet

Artika Width: 54cm

Depth: 58cm Height: 84cm

Artika covered Width: 54cm Depth: 58cm Height: 84cm

84 cm-33" 65 cm-26" cm-19" 4 60 cm-24" 62 cm-24"

Artika si Width: 54cm Depth: 58cm Height: 84cm **Miss Artika** Width: 62cm Depth: 60cm Height: 84cm

Miss Artika covered Width: 62cm Depth: 60cm Height: 84cm

**Miss Artika Wood** Width: 62cm

Miss Artika si Width: 62cm

Depth: 60cm Height: 84cm Depth: 60cm Height: 84cm