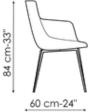

# Data sheet

Artika Width: 54cm

Depth: 58cm Height: 84cm

Artika covered Width: 54cm Depth: 58cm Height: 84cm

84 cm-33" 65 cm-26" cm-19" 4 60 cm-24" 62 cm-24"

Artika si Width: 54cm Depth: 58cm Height: 84cm **Miss Artika** Width: 62cm Depth: 60cm Height: 84cm

Miss Artika covered Width: 62cm Depth: 60cm Height: 84cm

**Miss Artika Wood** Width: 62cm

Miss Artika si Width: 62cm

Depth: 60cm Height: 84cm Depth: 60cm Height: 84cm