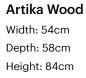

# Data sheet

Artika Width: 54cm

Depth: 58cm Height: 84cm

Artika covered Width: 54cm Depth: 58cm Height: 84cm

84 cm-33" 65 cm-26" cm-19" 4 60 cm-24" 62 cm-24"

Artika si Width: 54cm Depth: 58cm Height: 84cm **Miss Artika** Width: 62cm Depth: 60cm Height: 84cm