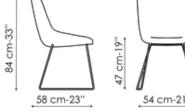

# Data sheet

Artika Width: 54cm

Depth: 58cm Height: 84cm

Artika covered Width: 54cm Depth: 58cm Height: 84cm

84 cm-33" 65 cm-26" cm-19" 4 60 cm-24" 62 cm-24"

Artika si Width: 54cm Depth: 58cm Height: 84cm **Miss Artika** Width: 62cm Depth: 60cm Height: 84cm