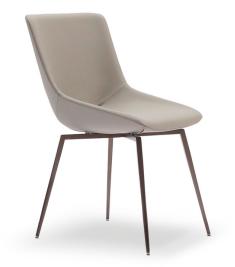

# Artika

Designer: Gino Carollo

The distinguishing feature of the Artika chair, which is clearly evident from the front, is its backrest which forms a single unit together with the seat and opens out at the top, giving the observer the idea of expansion and breadth. Artika showcases a remarkable design, modeled with dynamic and comfortable lines, rigorous and solid shapes, and harmonious proportions. The seat is covered in leather, eco-leather or fabric, materials chosen to last a long time and to ensure maximum versatility of use and numerous possibilities of colour combinations. The lower part, in metal, is made with the classic four legs or with an original bobsleigh-shaped base (Artika si); for both solutions it is possible to choose from the many colours of painted metal or stylish finishes. It is alternatively possible to opt for the variant with wooden legs (Artika Wood) or completely covered. Versions with armrests (Miss Artika, Miss Artika si, Miss Artika Wood) and the stool (Artika too, Artika wood too) are available as well.