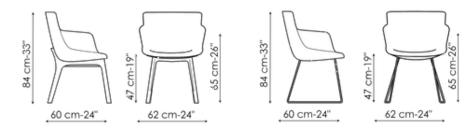

# Data sheet

Artika Width: 54cm

Depth: 58cm Height: 84cm

Artika covered Width: 54cm Depth: 58cm Height: 84cm

84 cm-33" 65 cm-26" cm-19" 4 60 cm-24" 62 cm-24"

Artika si Width: 54cm Depth: 58cm Height: 84cm **Miss Artika** Width: 62cm Depth: 60cm Height: 84cm

Miss Artika covered Width: 62cm Depth: 60cm Height: 84cm

**Miss Artika Wood** Width: 62cm

Miss Artika si Width: 62cm

Depth: 60cm Height: 84cm Depth: 60cm Height: 84cm