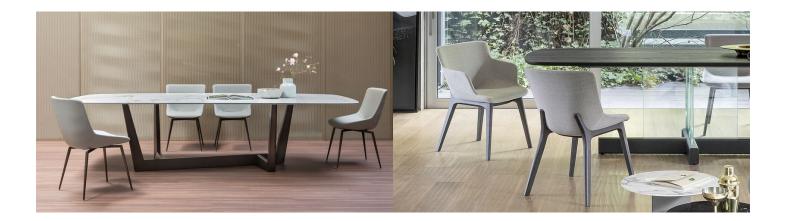

# Artika

Designer: Gino Carollo

The distinguishing feature of the Artika chair, which is clearly evident from the front, is its backrest which forms a single unit together with the seat and opens out at the top, giving the observer the idea of expansion and breadth. Artika showcases a remarkable design, modeled with dynamic and comfortable lines, rigorous and solid shapes, and harmonious proportions. The seat is covered in leather, eco-leather or fabric, materials chosen to last a long time and to ensure maximum versatility of use and numerous possibilities of colour combinations. The lower part, in metal, is made with the classic four legs or with an original bobsleigh-shaped base (Artika si); for both solutions it is possible to choose from the many colours of painted metal or stylish finishes. It is alternatively possible to opt for the variant with wooden legs (Artika Wood) or completely covered. Versions with armrests (Miss Artika, Miss Artika si, Miss Artika Wood) and the stool (Artika too, Artika wood too) are available as well.