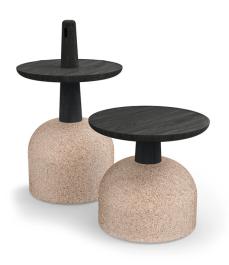

## Assemblage

Assemblage's distinctive sculptural appearance derives from the combination of different shapes and, most of all, materials that are not usually brought together, and whose perception of weight is here disrupted: cork, lighter than wood, serves here as the base and so it appears as the weight that supports the coffee table. The top, on the other hand, is made of solid wood, available in various colours. The skilful combination of warm materials, tied to nature, such as wood and cork, makes Assemblage an object capable of furnishing both sophisticated living rooms and bedrooms, adding an elegant and contemporary touch to the home. A high quality accessory with a rich, vibrant and bold aesthetic. Available in two heights (Assemblage high and Assemblage low), these original coffee tables can be used as unique elements or in groups, to create dynamic compositions.