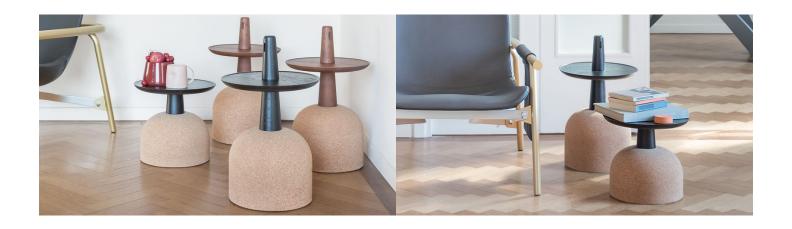

## Assemblage

Assemblage's distinctive sculptural appearance derives from the combination of different shapes and, most of all, materials that are not usually brought together, and whose perception of weight is here disrupted: cork, lighter than wood, serves here as the base and so it appears as the weight that supports the coffee table. The top, on the other hand, is made of solid wood, available in various colours. The skilful combination of warm materials, tied to nature, such as wood and cork, makes Assemblage an object capable of furnishing both sophisticated living rooms and bedrooms, adding an elegant and contemporary touch to the home. A high quality accessory with a rich, vibrant and bold aesthetic. Available in two heights (Assemblage high and Assemblage low), these original coffee tables can be used as unique elements or in groups, to create dynamic compositions.