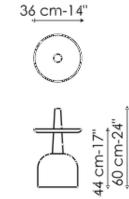

t together, and whose perception of weight is here disrupted: cork, lighter than wood, serves here as the base and so it appears as the weight that supports the coffee table. The top, on the other hand, is made of solid wood, available in various colours. The skilful combination of warm materials, tied to nature, such as wood and cork, makes Assemblage an object capable of furnishing both sophisticated living rooms and bedrooms, adding an elegant and contemporary touch to the home. A high quality accessory with a rich, vibrant and bold aesthetic. Available in two heights (Assemblage high and Assemblage low), these original coffee tables can be used as unique elements or in groups, to create dynamic compositions.



# Data sheet



#### Assemblage low

Width: 36cm Depth: 36cm Height: 33cm



#### Assemblage high

Width: 36cm Depth: 36cm Height: 60cm

## **Finishes**

### Top



Solid wood Coal ash



Solid wood Natural ash



**Solid wood**Walnut painted ash

### Base



**Cork** Cork

Materials, fabrics, leathers, colors and finishes are approximate and may slightly differ from actual ones. You can find the complete collection of Bonaldo fabrics and leathers on the website <a href="https://bonaldo.biz">https://bonaldo.biz</a>