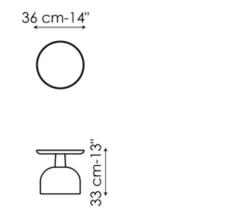

hapes and, most of all, materials that are not usually brought together, and whose perception of weight is here disrupted: cork, lighter than wood, serves here as the base and so it appears as the weight that supports the coffee table. The top, on the other hand, is made of solid wood, available in various colours. The skilful combination of warm materials, tied to nature, such as wood and cork, makes Assemblage an object capable of furnishing both sophisticated living rooms and bedrooms, adding an elegant and contemporary touch to the home. A high quality accessory with a rich, vibrant and bold aesthetic. Available in two heights (Assemblage high and Assemblage low), these original coffee tables can be used as unique elements or in groups, to create dynamic compositions.



# Data sheet



#### Assemblage low

Width: 36cm Depth: 36cm Height: 33cm



#### Assemblage high

Width: 36cm Depth: 36cm Height: 60cm

## **Finishes**

### Top



Solid wood Coal ash



Solid wood Natural ash



**Solid wood**Walnut painted ash

### Base



**Cork** Cork

Materials, fabrics, leathers, colors and finishes are approximate and may slightly differ from actual ones. You can find the complete collection of Bonaldo fabrics and leathers on the website <a href="https://bonaldo.biz">https://bonaldo.biz</a>