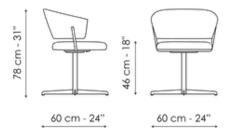

## **BONALDO**

## Bahia Office

Designer: Mauro Lipparini



The Bahia Office chair maintains the principal stylistic features that set Mauro Lipparini's design apart, starting with the lightness of the figure and the enveloping comfort of the semi-circular armrests. The main distinguishing factor of this padded office chair is the support, formed by a revolving radial base with four feet. The Bahia Office is available with upholstery in fabric, leather or eco-leather.





# Data sheet



#### **Bahia Office**

Width: 60cm Depth: 60cm Height: 78cm

## **Finishes**

### Swivel base



Materials, fabrics, leathers, colors and finishes are approximate and may slightly differ from actual ones. You can find the complete collection of Bonaldo fabrics and leathers on the website <a href="https://bonaldo.biz">https://bonaldo.biz</a>