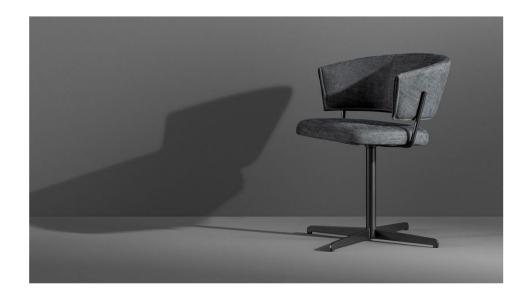

## Bahia Office

Designer: Mauro Lipparini

The Bahia Office chair maintains the principal stylistic features that set Mauro Lipparini's design apart, starting with the lightness of the figure and the enveloping comfort of the semi-circular armrests. The main distinguishing factor of this padded office chair is the support, formed by a revolving radial base with four feet. The Bahia Office is available with upholstery in fabric, leather or eco-leather.