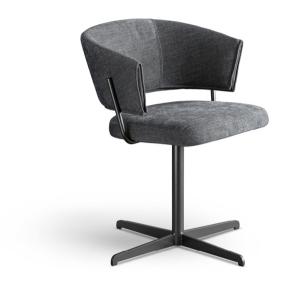

## Bahia Office

Designer: Mauro Lipparini

The Bahia Office chair maintains the principal stylistic features that set Mauro Lipparini's design apart, starting with the lightness of the figure and the enveloping comfort of the semi-circular armrests. The main distinguishing factor of this padded office chair is the support, formed by a revolving radial base with four feet. The Bahia Office is available with upholstery in fabric, leather or eco-leather.