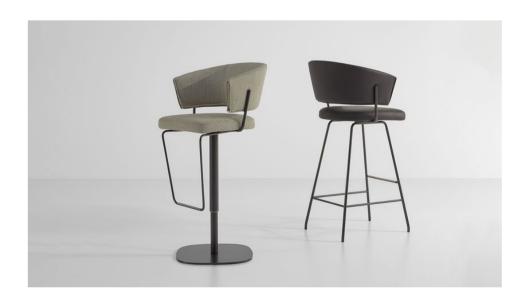

## Bahia too

Designer: Mauro Lipparini

The Bahia too stool with backrest is the result of the combination of curved shapes and simple tubular metal elements, giving as a result an extremely balanced aesthetic.

Available with swivel or fixed base, Bahia too is the ideal stool for furnishing both residential and contract spaces. The curved backrest allows free support of the arms and generously wraps the back. Bahia too is covered in fabric, eco-leather or leather.