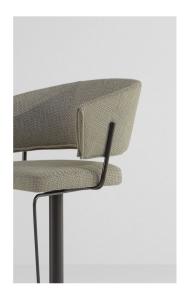

## Bahia too

Designer: Mauro Lipparini

The Bahia too stool with backrest is the result of the combination of curved shapes and simple tubular metal elements, giving as a result an extremely balanced aesthetic.

Available with swivel or fixed base, Bahia too is the ideal stool for furnishing both residential and contract spaces. The curved backrest allows free support of the arms and generously wraps the back. Bahia too is covered in fabric, eco-leather or leather.