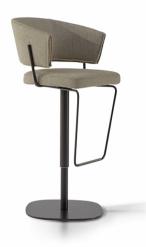

## Bahia too

Designer: Mauro Lipparini

The Bahia too stool with backrest is the result of the combination of curved shapes and simple tubular metal elements, giving as a result an extremely balanced aesthetic.

Available with swivel or fixed base, Bahia too is the ideal stool for furnishing both residential and contract spaces. The curved backrest allows free support of the arms and generously wraps the back. Bahia too is covered in fabric, eco-leather or leather.