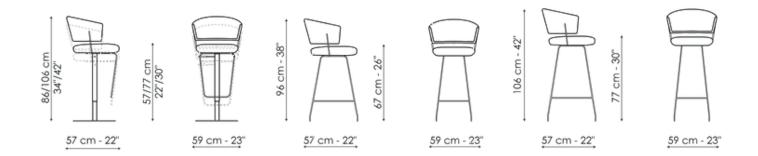

# Data sheet

#### Bahia too - swivel base

Width: 57cm Depth: 59cm Height: 86/106cm

#### Bahia too H 67

Width: 57cm Depth: 59cm Height: 96cm

#### Bahia too H 77

Width: 57cm Depth: 59cm Height: 106cm