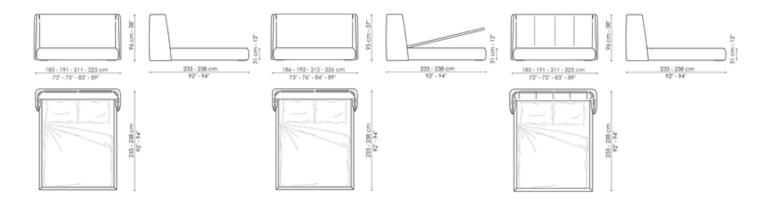

#### **Basket**

Width: 185-191-211-225cm Depth: 233-238cm Height: 96cm

#### Basket open

Width: 186-192-212-226cm Depth: 233-238cm Height: 96cm

#### Basket plus

Width: 185-191-211-225cm Depth: 233-238cm Height: 96cm

#### Basket plus open

Width: 186-192-212-226cm

Depth: 233-238cm Height: 96cm