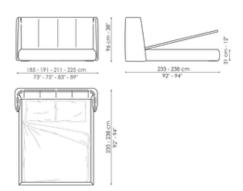

#### **Basket**

Width: 185-191-211-225cm Depth: 233-238cm Height: 96cm

#### Basket open

Width: 186-192-212-226cm Depth: 233-238cm Height: 96cm

#### Basket plus

Width: 185-191-211-225cm Depth: 233-238cm Height: 96cm

#### Basket plus open

Width: 186-192-212-226cm

Depth: 233-238cm Height: 96cm