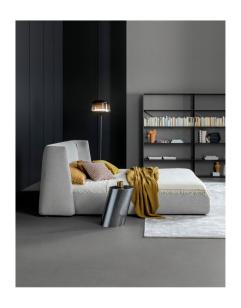

### Basket

The Basket unique bed headboard has been designed by calibrating large shapes with soft, enveloping lines. This double bed is covered in fabric,

leather or eco-leather, completely removable.

There are many variations to the design: in addition to Basket, there is the Basket plus model, featuring sophisticated tucks on the headboard.

The Basket, and Basket plus are also made in the "open" version: the practical unit provides valuable additional space for storing covers, cushions and everything necessary for the bedroom.