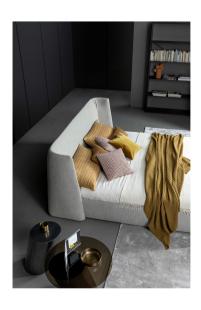

### Basket

The Basket unique bed headboard has been designed by calibrating large shapes with soft, enveloping lines. This double bed is covered in fabric,

leather or eco-leather, completely removable.

There are many variations to the design: in addition to Basket, there is the Basket plus model, featuring sophisticated tucks on the headboard.

The Basket, and Basket plus are also made in the "open" version: the practical unit provides valuable additional space for storing covers, cushions and everything necessary for the bedroom.