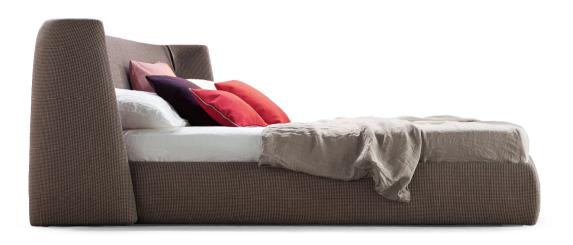

### Basket

The Basket unique bed headboard has been designed by calibrating large shapes with soft, enveloping lines. This double bed is covered in fabric,

leather or eco-leather, completely removable.

There are many variations to the design: in addition to Basket, there is the Basket plus model, featuring sophisticated tucks on the headboard.

The Basket, and Basket plus are also made in the "open" version: the practical unit provides valuable additional space for storing covers, cushions and everything necessary for the bedroom.