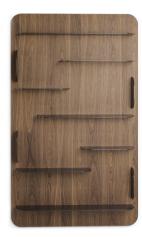

# Blabla

Designer: Marconato and Zappa

The Blabla collection consists of two different functional units, a contemporary design bookcase panel and a mirror panel, which when paired together create a system of elements that can be individually positioned or combined in an elegant composition. The distinguishing feature of the Blabla contemporary bookcase and mirror is the rounded profile of the shelves and side support panel, as well as the interruption and discontinuity of the shelves.

The Blabla collection consists of a thick panel in Canaletto walnut or coal ash wood, contrasting with slender metal shelves; the bookcase is wall-hung and comes with shelves of various lengths.