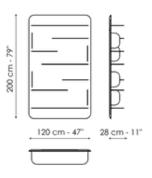

# Blabla

Designer: Marconato and Zappa



The Blabla collection consists of two different functional units, a contemporary design bookcase panel and a mirror panel, which when paired together create a system of elements that can be individually positioned or combined in an elegant composition. The distinguishing feature of the Blabla contemporary bookcase and mirror is the rounded profile of the shelves and side support panel, as well as the interruption and discontinuity of the shelves.

The Blabla collection consists of a thick panel in Canaletto walnut or coal ash wood, contrasting with slender metal shelves; the bookcase is wall-hung and comes with shelves of various lengths.



# Data sheet



#### Blabla

Width: 120cm Depth: 28cm Height: 200cm

### Finishes

#### Frame



Veneered wood Walnut Canaletto



Veneered wood Coal oak

#### Shelves



Mat copper

Materials, fabrics, leathers, colors and finishes are approximate and may slightly differ from actual ones. You can find the complete collection of Bonaldo fabrics and leathers on the website <a href="https://bonaldo.biz">https://bonaldo.biz</a>