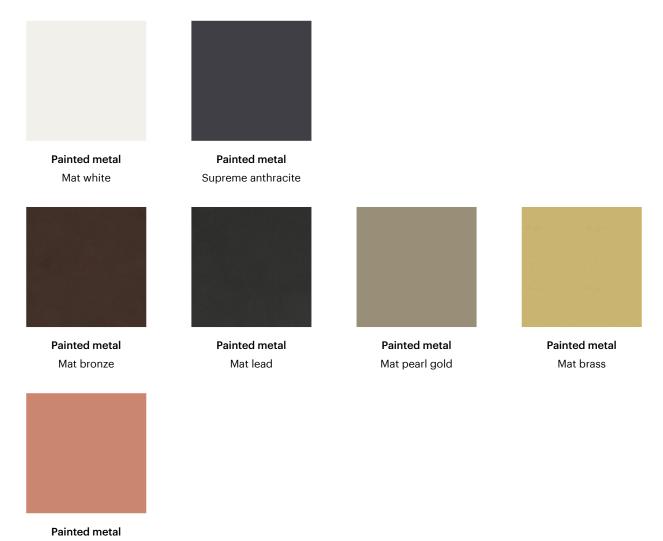

### Finishes

#### Frame

Veneered wood Walnut Canaletto

Veneered wood Coal oak

#### Shelves

Mat copper

Materials, fabrics, leathers, colors and finishes are approximate and may slightly differ from actual ones. You can find the complete collection of Bonaldo fabrics and leathers on the website <a href="https://bonaldo.biz">https://bonaldo.biz</a>