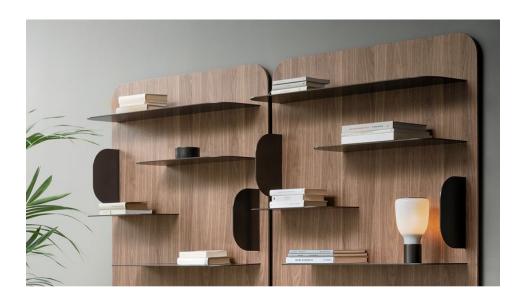

# Blabla

Designer: Marconato and Zappa

The Blabla collection consists of two different functional units, a contemporary design bookcase panel and a mirror panel, which when paired together create a system of elements that can be individually positioned or combined in an elegant composition. The distinguishing feature of the Blabla contemporary bookcase and mirror is the rounded profile of the shelves and side support panel, as well as the interruption and discontinuity of the shelves.

The Blabla collection consists of a thick panel in Canaletto walnut or coal ash wood, contrasting with slender metal shelves; the bookcase is wall-hung and comes with shelves of various lengths.