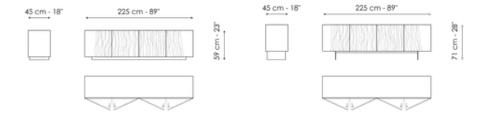

### Blush - plinth base

Width: 225cm Depth: 45cm Height: 59cm

#### Blush - feet

Width: 225cm Depth: 45cm Height: 71cm