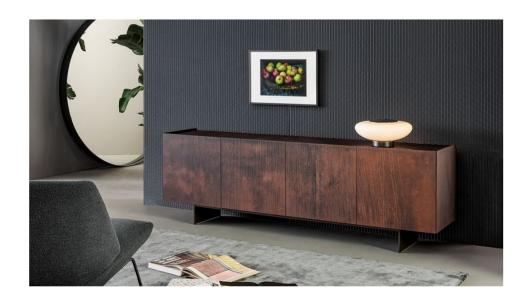

## Blush

Essential in its form and appearance which are emphasized by the design of the double blade base, the Blush modern wood sideboard surprises observers thanks to the style of the front section, marked by furrowed traces in slight relief that give the appearance of "vibrating". The straight and curved lines of the abstract pattern, which follow one another in a variable rhythm, both mirror and at the same time emphasize the natural grain of the wood, enhancing the different tonal nuances and the chiaroscuro depths in a perceptive "trick" revealed by the name of the accessory: this decoration is a subtle aesthetic tool that causes the sideboard to appear dark red in colour.