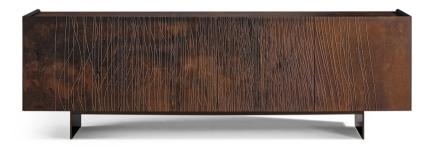

## Blush

Essential in its form and appearance which are emphasized by the design of the double blade base, the Blush modern wood sideboard surprises observers thanks to the style of the front section, marked by furrowed traces in slight relief that give the appearance of "vibrating". The straight and curved lines of the abstract pattern, which follow one another in a variable rhythm, both mirror and at the same time emphasize the natural grain of the wood, enhancing the different tonal nuances and the chiaroscuro depths in a perceptive "trick" revealed by the name of the accessory: this decoration is a subtle aesthetic tool that causes the sideboard to appear dark red in colour.

### Top, Side and Doors

Digital texture on wood

Corten effect