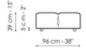

#### Penisola 140x96

Width: 96cm Depth: 144cm Height: 85cm

#### Penisola 144x70

Width: 70cm

Depth: 140cm Height: 85cm Depth: 96cm Height: 39cm Depth: 144cm Height: 39cm

#### Penisola 140x96

Width: 96cm Depth: 140cm Height: 39cm