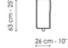

cm

#### Center section 140x122

Width: 122cm Depth: 140cm Height: 85cm













#### Corner 96x96

Width: 96cm Depth: 96cm Height: 85cm

#### Chaise longue

Width: 96cm Depth: 166cm Height: 85cm

#### Penisola 140x96

Width: 96cm Depth: 144cm Height: 85cm











### Penisola 140x122

Width: 122cm

Width: 70cm

#### Penisola 144x70

Width: 70cm

Depth: 140cm Height: 85cm Depth: 96cm Height: 39cm Depth: 144cm Height: 39cm













#### Penisola 140x96

Width: 96cm Depth: 140cm Height: 39cm

### Pouf 96x70

Width: 70cm Depth: 96cm Height: 39cm

### Pouf 144x70

Width: 70cm Depth: 144cm Height: 39cm















#### Pouf 140x96

Width: 96cm Depth: 140cm Height: 39cm

#### Armrest

Width: 26cm Depth: 96cm Height: 53cm

#### **Backrest 96**

Width: 26cm Depth: 96cm Height: 63cm









Width: 26cm

#### Backrest 144

Width: 26cm

Depth: 140cm Height: 63cm

Depth: 144cm Height: 63cm

# **Finishes**

## Feet



Painted metal Mat black

Materials, fabrics, leathers, colors and finishes are approximate and may slightly differ from actual ones. You can find the complete collection of Bonaldo fabrics and leathers on the website <a href="https://bonaldo.biz">https://bonaldo.biz</a>