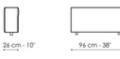

#### Armrest

Width: 26cm Depth: 96cm Height: 53cm

#### Center section 96x96

Width: 96cm Depth: 96cm Height: 85cm