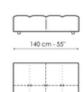

#### Center section 140x122

Width: 122cm Depth: 140cm Height: 85cm

### Penisola 140x122

Width: 122cm

Width: 70cm