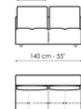

#### Center section 144x96

Width: 96cm Depth: 144cm Height: 85cm

#### Penisola 140x96

Width: 96cm Depth: 144cm Height: 85cm