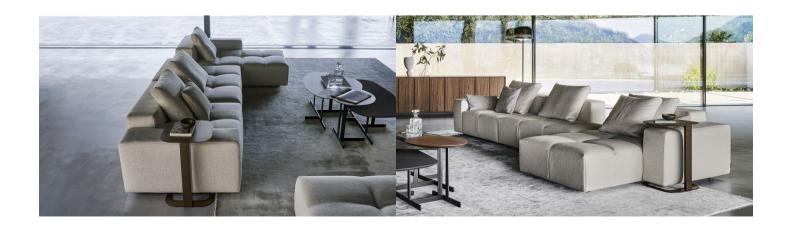

# Bonamour

Designer: Mauro Lipparini

The natural union of all the elements in this collection of sofas gives rise to the harmonious atmosphere and the social appeal of the Seventies,

in a language of timeless geometric purity.

The Bonamour contemporary sofa is a system of seats, armrests and backrests with an essential and distinctly contemporary morphology. The modules, of various rectangular forms, can be integrated to create combinations of both linear and angular volumes. The rigorousness of the volumes, the reassuringly formal and architectural expression, is this collection's stylistic "monogram", whilst the sartorial attention – marked by pleats which punctuate the different geometries – is the expression of real values, achieved through high standards of handcrafted quality.