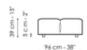

#### Penisola 144x70

Width: 70cm

Depth: 140cm Height: 85cm Depth: 96cm Height: 39cm Depth: 144cm Height: 39cm