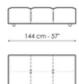

#### Center section 144x96

Width: 96cm Depth: 144cm Height: 85cm

#### Penisola 140x96

Width: 96cm Depth: 144cm Height: 85cm

#### Penisola 140x96

Width: 96cm Depth: 140cm Height: 39cm