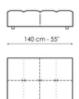

#### Center section 140x122

Width: 122cm Depth: 140cm Height: 85cm

#### Penisola 140x96

Width: 96cm Depth: 144cm Height: 85cm

### Penisola 140x122

Width: 122cm

Width: 70cm