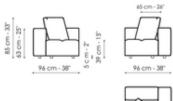

#### Center section 96x96

Width: 96cm Depth: 96cm Height: 85cm

#### Corner 96x96

Width: 96cm Depth: 96cm Height: 85cm