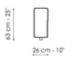

#### **Backrest 96**

Width: 26cm Depth: 96cm Height: 63cm

Width: 26cm

#### Backrest 144

Width: 26cm

Depth: 140cm Height: 63cm

Depth: 144cm Height: 63cm