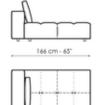

temporary sofa is a system of seats, armrests and backrests with an essential and distinctly contemporary morphology. The modules, of various rectangular forms, can be integrated to create combinations of both linear and angular volumes. The rigorousness of the volumes, the reassuringly formal and architectural expression, is this collection's stylistic "monogram", whilst the sartorial attention – marked by pleats which punctuate the different geometries – is the expression of real values, achieved through high standards of handcrafted quality.



# Data sheet









2 x 65 cm - 26"

#### Center section 96x96

Width: 96cm Depth: 96cm Height: 85cm

#### Center section 144x96

Width: 96cm Depth: 144cm Height: 85cm

#### Center section 140x122

Width: 122cm Depth: 140cm Height: 85cm













#### Corner 96x96

Width: 96cm Depth: 96cm Height: 85cm

#### Chaise longue

Width: 96cm Depth: 166cm Height: 85cm

#### Penisola 140x96

Width: 96cm Depth: 144cm Height: 85cm











### Penisola 140x122

Width: 122cm

Width: 70cm

#### Penisola 144x70

Width: 70cm

Depth: 140cm Height: 85cm Depth: 96cm Height: 39cm Depth: 144cm Height: 39cm













#### Penisola 140x96

Width: 96cm Depth: 140cm Height: 39cm

### Pouf 96x70

Width: 70cm Depth: 96cm Height: 39cm

### Pouf 144x70

Width: 70cm Depth: 144cm Height: 39cm















#### Pouf 140x96

Width: 96cm Depth: 140cm Height: 39cm

#### Armrest

Width: 26cm Depth: 96cm Height: 53cm

#### **Backrest 96**

Width: 26cm Depth: 96cm Height: 63cm









Width: 26cm

#### Backrest 144

Width: 26cm

Depth: 140cm Height: 63cm