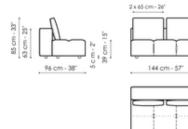

#### Penisola 140x96

Width: 96cm Depth: 144cm Height: 85cm

#### Penisola 144x70

Width: 70cm

Depth: 140cm Height: 85cm Depth: 96cm Height: 39cm Depth: 144cm Height: 39cm

#### Penisola 140x96

Width: 96cm Depth: 140cm Height: 39cm

#### Backrest 144

Width: 26cm

Depth: 140cm Height: 63cm

Depth: 144cm Height: 63cm