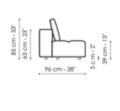

mporary sofa is a system of seats, armrests and backrests with an essential and distinctly contemporary morphology. The modules, of various rectangular forms, can be integrated to create combinations of both linear and angular volumes. The rigorousness of the volumes, the reassuringly formal and architectural expression, is this collection's stylistic "monogram", whilst the sartorial attention – marked by pleats which punctuate the different geometries – is the expression of real values, achieved through high standards of handcrafted quality.



# Data sheet









2 x 65 cm - 26"

#### Center section 96x96

Width: 96cm Depth: 96cm Height: 85cm

#### Center section 144x96

Width: 96cm Depth: 144cm Height: 85cm

#### Center section 140x122

Width: 122cm Depth: 140cm Height: 85cm













#### Corner 96x96

Width: 96cm Depth: 96cm Height: 85cm

#### Chaise longue

Width: 96cm Depth: 166cm Height: 85cm

#### Penisola 140x96

Width: 96cm Depth: 144cm Height: 85cm











### Penisola 140x122

Width: 122cm

Width: 70cm

#### Penisola 144x70

Width: 70cm

Depth: 140cm Height: 85cm Depth: 96cm Height: 39cm Depth: 144cm Height: 39cm













#### Penisola 140x96

Width: 96cm Depth: 140cm Height: 39cm

### Pouf 96x70

Width: 70cm Depth: 96cm Height: 39cm

### Pouf 144x70

Width: 70cm Depth: 144cm Height: 39cm















#### Pouf 140x96

Width: 96cm Depth: 140cm Height: 39cm

#### Armrest

Width: 26cm Depth: 96cm Height: 53cm

#### **Backrest 96**

Width: 26cm Depth: 96cm Height: 63cm









Width: 26cm

#### Backrest 144

Width: 26cm

Depth: 140cm Height: 63cm

D