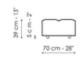

#### Penisola 144x70

Width: 70cm

Depth: 140cm Height: 85cm Depth: 96cm Height: 39cm Depth: 144cm Height: 39cm