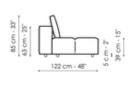

Mauro Lipparini



The natural union of all the elements in this collection of sofas gives rise to the harmonious atmosphere and the social appeal of the Seventies,

in a language of timeless geometric purity.

The Bonamour contemporary sofa is a system of seats, armrests and backrests with an essential and distinctly contemporary morphology. The modules, of various rectangular forms, can be integrated to create combinations of both linear and angular volumes. The rigorousness of the volumes, the reassuringly formal and architectural expression, is this collection's stylistic "monogram", whilst the sartorial attention – marked by pleats which punctuate the different geometries – is the expression of real values, achieved through high standards of handcrafted quality.



# Data sheet









2 x 65 cm - 26"

#### Center section 96x96

Width: 96cm Depth: 96cm Height: 85cm

#### Center section 144x96

Width: 96cm Depth: 144cm Height: 85cm

#### Center section 140x122

Width: 122cm Depth: 140cm Height: 85cm













#### Corner 96x96

Width: 96cm Depth: 96cm Height: 85cm

#### Chaise longue

Width: 96cm Depth: 166cm Height: 85cm

#### Penisola 140x96

Width: 96cm Depth: 144cm Height: 85cm











### Penisola 140x122

Width: 122cm

Width: 70cm

#### Penisola 144x70

Width: 70cm

Depth: 140cm Height: 85cm Depth: 96cm Height: 39cm Depth: 144cm Height: 39cm













#### Penisola 140x96

Width: 96cm Depth: 140cm Height: 39cm

### Pouf 96x70

Width: 70cm Depth: 96cm Height: 39cm

### Pouf 144x70

Width: 70cm Depth: 144cm Height: 39cm















#### Pouf 140x96

Wi