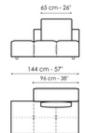

#### Center section 144x96

Width: 96cm Depth: 144cm Height: 85cm

#### Penisola 140x96

Width: 96cm Depth: 144cm Height: 85cm