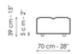

### Pouf 96x70

Width: 70cm Depth: 96cm Height: 39cm

### Pouf 144x70

Width: 70cm Depth: 144cm Height: 39cm