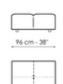

#### Penisola 140x96

Width: 96cm Depth: 144cm Height: 85cm

#### Penisola 140x96

Width: 96cm Depth: 140cm Height: 39cm