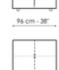

gram", whilst the sartorial attention – marked by pleats which punctuate the different geometries – is the expression of real values, achieved through high standards of handcrafted quality.



# Data sheet









2 x 65 cm - 26"

#### Center section 96x96

Width: 96cm Depth: 96cm Height: 85cm

#### Center section 144x96

Width: 96cm Depth: 144cm Height: 85cm

#### Center section 140x122

Width: 122cm Depth: 140cm Height: 85cm













#### Corner 96x96

Width: 96cm Depth: 96cm Height: 85cm

#### Chaise longue

Width: 96cm Depth: 166cm Height: 85cm

#### Penisola 140x96

Width: 96cm Depth: 144cm Height: 85cm











### Penisola 140x122

Width: 122cm

Width: 70cm

#### Penisola 144x70

Width: 70cm

Depth: 140cm Height: 85cm Depth: 96cm Height: 39cm Depth: 144cm Height: 39cm













#### Penisola 140x96

Width: 96cm Depth: 140cm Height: 39cm

### Pouf 96x70

Width: 70cm Depth: 96cm Height: 39cm

### Pouf 144x70

Width: 70cm Depth: 144cm Height: 39cm















#### Pouf 140x96

Width: 96cm Depth: 140cm Height: 39cm

#### Armrest

Width: 26cm Depth: 96cm Height: 53cm

#### **Backrest 96**

Width: 26cm Depth: 96cm Height: 63cm









Width: 26cm

#### Backrest 144

Width: 26cm

Depth: 140cm Height: 63cm

Depth: 144cm Height: 63cm

# **Finishes**

## Feet



Painted metal Mat black

Materials, fabrics, leathers, colors and finishes are approximate and may slightly differ from actual ones. You can find the complete collection of Bonaldo fabrics and leathers on the website <a href="https://bonaldo.biz">https://bonaldo.biz</a>