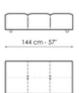

mbinations of both linear and angular volumes. The rigorousness of the volumes, the reassuringly formal and architectural expression, is this collection's stylistic "monogram", whilst the sartorial attention – marked by pleats which punctuate the different geometries – is the expression of real values, achieved through high standards of handcrafted quality.



# Data sheet









2 x 65 cm - 26"

#### Center section 96x96

Width: 96cm Depth: 96cm Height: 85cm

#### Center section 144x96

Width: 96cm Depth: 144cm Height: 85cm

#### Center section 140x122

Width: 122cm Depth: 140cm Height: 85cm













#### Corner 96x96

Width: 96cm Depth: 96cm Height: 85cm

#### Chaise longue

Width: 96cm Depth: 166cm Height: 85cm

#### Penisola 140x96

Width: 96cm Depth: 144cm Height: 85cm











### Penisola 140x122

Width: 122cm

Width: 70cm

#### Penisola 144x70

Width: 70cm

Depth: 140cm Height: 85cm Depth: 96cm Height: 39cm Depth: 144cm Height: 39cm













#### Penisola 140x96

Width: 96cm Depth: 140cm Height: 39cm

### Pouf 96x70

Width: 70cm Depth: 96cm Height: 39cm

### Pouf 144x70

Width: 70cm Depth: 144cm Height: 39cm















#### Pouf 140x96

Width: 96cm Depth: 140cm Height: 39cm

#### Armrest

Width: 26cm Depth: 96cm Height: 53cm

#### **Backrest 96**

Width: 26cm Depth: 96cm Height: 63cm









Width: 26cm

#### Backrest 144

Width: 26cm

Depth: 140cm Height: 63cm

Depth: 144cm Height: 63cm

# **Finishes**

## Feet



Painted metal Mat black

Materials, fabrics, leathers, colors and finishes are approximate and may slightly differ from actual ones. You