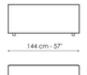

#### Penisola 140x96

Width: 96cm Depth: 144cm Height: 85cm

#### Penisola 144x70

Width: 70cm

Depth: 140cm Height: 85cm Depth: 96cm Height: 39cm Depth: 144cm Height: 39cm

#### Penisola 140x96

Width: 96cm Depth: 140cm Height: 39cm