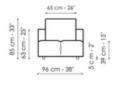

ontemporary sofa is a system of seats, armrests and backrests with an essential and distinctly contemporary morphology. The modules, of various rectangular forms, can be integrated to create combinations of both linear and angular volumes. The rigorousness of the volumes, the reassuringly formal and architectural expression, is this collection's stylistic "monogram", whilst the sartorial attention – marked by pleats which punctuate the different geometries – is the expression of real values, achieved through high standards of handcrafted quality.



# Data sheet









2 x 65 cm - 26"

#### Center section 96x96

Width: 96cm Depth: 96cm Height: 85cm

#### Center section 144x96

Width: 96cm Depth: 144cm Height: 85cm

#### Center section 140x122

Width: 122cm Depth: 140cm Height: 85cm













#### Corner 96x96

Width: 96cm Depth: 96cm Height: 85cm

#### Chaise longue

Width: 96cm Depth: 166cm Height: 85cm

#### Penisola 140x96

Width: 96cm Depth: 144cm Height: 85cm











### Penisola 140x122

Width: 122cm

Width: 70cm

#### Penisola 144x70

Width: 70cm

Depth: 140cm Height: 85cm Depth: 96cm Height: 39cm Depth: 144cm Height: 39cm













#### Penisola 140x96

Width: 96cm Depth: 140cm Height: 39cm

### Pouf 96x70

Width: 70cm Depth: 96cm Height: 39cm

### Pouf 144x70

Width: 70cm Depth: 144cm Height: 39cm















#### Pouf 140x96

Width: 96cm Depth: 140cm Height: 39cm

#### Armrest

Width: 26cm Depth: 96cm Height: 53cm

#### **Backrest 96**

Width: 26cm Depth: 96cm Height: 63cm









Width: 26cm

#### Backrest 144

Width: 26cm

Depth: 140cm Height: 63c