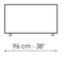

#### Center section 140x122

Width: 122cm Depth: 140cm Height: 85cm

#### Pouf 140x96

Width: 96cm Depth: 140cm Height: 39cm