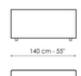

#### Center section 140x122

Width: 122cm Depth: 140cm Height: 85cm

#### Pouf 140x96

Width: 96cm Depth: 140cm Height: 39cm