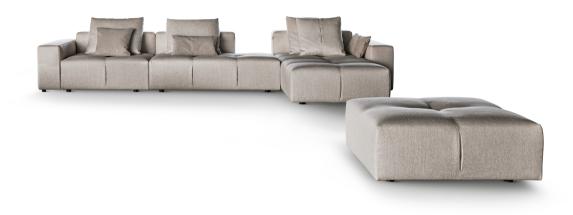

# Bonamour

Designer: Mauro Lipparini

The natural union of all the elements in this collection of sofas gives rise to the harmonious atmosphere and the social appeal of the Seventies,

in a language of timeless geometric purity.

The Bonamour contemporary sofa is a system of seats, armrests and backrests with an essential and distinctly contemporary morphology. The modules, of various rectangular forms, can be integrated to create combinations of both linear and angular volumes. The rigorousness of the volumes, the reassuringly formal and architectural expression, is this collection's stylistic "monogram", whilst the sartorial attention – marked by pleats which punctuate the different geometries – is the expression of real values, achieved through high standards of handcrafted quality.