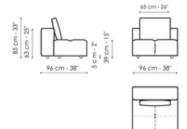

#### Center section 96x96

Width: 96cm Depth: 96cm Height: 85cm

#### Armrest

Width: 26cm Depth: 96cm Height: 53cm

#### **Backrest 96**

Width: 26cm Depth: 96cm Height: 63cm

Width: 26cm