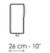

y.



# Data sheet









2 x 65 cm - 26"

#### Center section 96x96

Width: 96cm Depth: 96cm Height: 85cm

#### Center section 144x96

Width: 96cm Depth: 144cm Height: 85cm

#### Center section 140x122

Width: 122cm Depth: 140cm Height: 85cm













#### Corner 96x96

Width: 96cm Depth: 96cm Height: 85cm

#### Chaise longue

Width: 96cm Depth: 166cm Height: 85cm

#### Penisola 140x96

Width: 96cm Depth: 144cm Height: 85cm











### Penisola 140x122

Width: 122cm

Width: 70cm

#### Penisola 144x70

Width: 70cm

Depth: 140cm Height: 85cm Depth: 96cm Height: 39cm Depth: 144cm Height: 39cm













#### Penisola 140x96

Width: 96cm Depth: 140cm Height: 39cm

### Pouf 96x70

Width: 70cm Depth: 96cm Height: 39cm

### Pouf 144x70

Width: 70cm Depth: 144cm Height: 39cm















#### Pouf 140x96

Width: 96cm Depth: 140cm Height: 39cm

#### Armrest

Width: 26cm Depth: 96cm Height: 53cm

#### **Backrest 96**

Width: 26cm Depth: 96cm Height: 63cm









Width: 26cm

#### Backrest 144

Width: 26cm

Depth: 140cm Height: 63cm

Depth: 144cm Height: 63cm

# **Finishes**

## Feet



Painted metal Mat black

Materials, fabrics, leathers, colors and finishes are approximate and may slightly differ from actual ones. You can find the complete collection of Bonaldo fabrics and leathers on the website <a href="https://bonaldo.biz">https://bonaldo.biz</a>