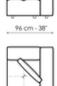

contemporary sofa is a system of seats, armrests and backrests with an essential and distinctly contemporary morphology. The modules, of various rectangular forms, can be integrated to create combinations of both linear and angular volumes. The rigorousness of the volumes, the reassuringly formal and architectural expression, is this collection's stylistic "monogram", whilst the sartorial attention – marked by pleats which punctuate the different geometries – is the expression of real values, achieved through high standards of handcrafted quality.



# Data sheet









2 x 65 cm - 26"

#### Center section 96x96

Width: 96cm Depth: 96cm Height: 85cm

#### Center section 144x96

Width: 96cm Depth: 144cm Height: 85cm

#### Center section 140x122

Width: 122cm Depth: 140cm Height: 85cm













#### Corner 96x96

Width: 96cm Depth: 96cm Height: 85cm

#### Chaise longue

Width: 96cm Depth: 166cm Height: 85cm

#### Penisola 140x96

Width: 96cm Depth: 144cm Height: 85cm











### Penisola 140x122

Width: 122cm

Width: 70cm

#### Penisola 144x70

Width: 70cm

Depth: 140cm Height: 85cm Depth: 96cm Height: 39cm Depth: 144cm Height: 39cm













#### Penisola 140x96

Width: 96cm Depth: 140cm Height: 39cm

### Pouf 96x70

Width: 70cm Depth: 96cm Height: 39cm

### Pouf 144x70

Width: 70cm Depth: 144cm Height: 39cm















#### Pouf 140x96

Width: 96cm Depth: 140cm Height: 39cm

#### Armrest

Width: 26cm Depth: 96cm Height: 53cm

#### **Backrest 96**

Width: 26cm Depth: 96cm Height: 63cm









Width: 26cm

#### Backrest 144

Width: 26cm

Depth: 140cm Height: 6