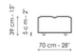

#### Penisola 144x70

Width: 70cm

Depth: 140cm Height: 85cm Depth: 96cm Height: 39cm Depth: 144cm Height: 39cm

### Pouf 144x70

Width: 70cm Depth: 144cm Height: 39cm