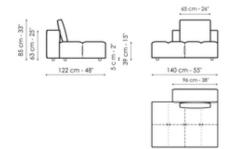

#### Center section 140x122

Width: 122cm Depth: 140cm Height: 85cm

### Penisola 140x122

Width: 122cm

Width: 70cm