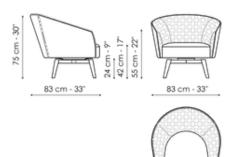

#### Bruno - feet

Width: 83cm Depth: 83cm Height: 75cm

### Bruno ego - feet

Width: 83cm Depth: 83cm Height: 75cm