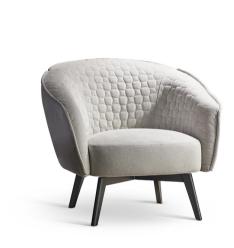

## Bruno

Bruno is a furniture armchair with a line featuring sobriety, but which is reminiscent of design tradition. The generous padding and curved shapes make its image pleasantly soft.

The aesthetic appeal is accentuated by the edge of the armrests and backrest which, in a single line, lead to a unique game of materials and

The aesthetic appeal is accentuated by the edge of the armrests and backrest which, in a single line, lead to a unique game of materials and combinations, thereby creating a high-impact optical effect. The upholstery, in fabric or leather, is completely removable. It is also available in the quilted version, named Bruno ego and it is also possible to choose two different bases for the Bruno armchair: with a closed and upholstered base or with four metal feet.