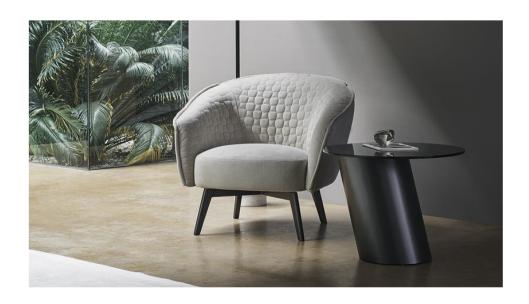

## Bruno

Bruno is a furniture armchair with a line featuring sobriety, but which is reminiscent of design tradition. The generous padding and curved shapes make its image pleasantly soft.

The aesthetic appeal is accentuated by the edge of the armrests and backrest which, in a single line, lead to a unique game of materials and

The aesthetic appeal is accentuated by the edge of the armrests and backrest which, in a single line, lead to a unique game of materials and combinations, thereby creating a high-impact optical effect. The upholstery, in fabric or leather, is completely removable. It is also available in the quilted version, named Bruno ego and it is also possible to choose two different bases for the Bruno armchair: with a closed and upholstered base or with four metal feet.