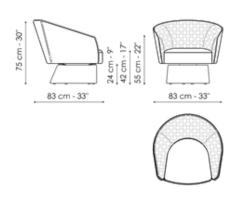

#### Bruno - covered base

Width: 83cm Depth: 83cm Height: 75cm

### Bruno ego - covered base

Width: 83cm Depth: 83cm Height: 75cm