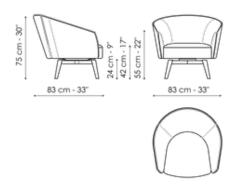

# Data sheet

#### Bruno - feet

Width: 83cm Depth: 83cm Height: 75cm

### Bruno ego - feet

Width: 83cm Depth: 83cm Height: 75cm

#### Bruno - covered base

Width: 83cm Depth: 83cm Height: 75cm

### Bruno ego - covered base

Width: 83cm Depth: 83cm Height: 75cm