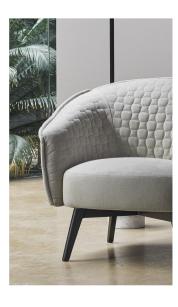

## Bruno

Bruno is a furniture armchair with a line featuring sobriety, but which is reminiscent of design tradition. The generous padding and curved shapes make its image pleasantly soft.

The aesthetic appeal is accentuated by the edge of the armrests and backrest which, in a single line, lead to a unique game of materials and

The aesthetic appeal is accentuated by the edge of the armrests and backrest which, in a single line, lead to a unique game of materials and combinations, thereby creating a high-impact optical effect. The upholstery, in fabric or leather, is completely removable. It is also available in the quilted version, named Bruno ego and it is also possible to choose two different bases for the Bruno armchair: with a closed and upholstered base or with four metal feet.