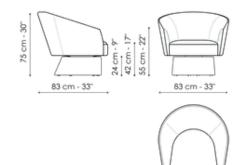

#### Bruno - feet

Width: 83cm Depth: 83cm Height: 75cm

### Bruno ego - feet

Width: 83cm Depth: 83cm Height: 75cm