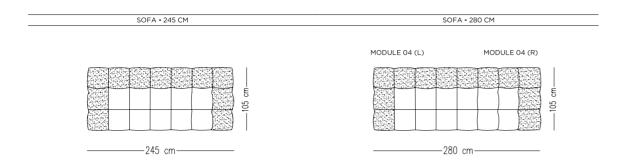

## **MODULES**

MODULE 04 (L-R)

| CUSH <b>I</b> ON OI | CUSHION 02 | CUSH <b>I</b> ON 03 |  |
|---------------------|------------|---------------------|--|
| 60 cm               | 45 cm      | 35 cm               |  |
| 60 cm               | 45 cm      | 55 cm               |  |