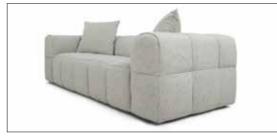

## BULUT SOFA

## TECHNICALS PECIFICATIONS

Norde

Designed by Norde Design Studio

INTERIOR STRUCTURE BEECH WOOD AND STEEL AND MDF WITH ZIGZAG BOW

STRUCTURE PADDING HR FOAM

SEAT CUSHION HR FOAM

BACK BACK CUSHION 100% DOWN/FEATHERS

## **MODULES**

MODULE 04 (L-R)

| CUSH <b>I</b> ON OI | CUSHION 02 | CUSH <b>I</b> ON 03 |  |
|---------------------|------------|---------------------|--|
| 60 cm               | 45 cm      | 35 cm               |  |
| 60 cm               | 45 cm      | 55 cm               |  |