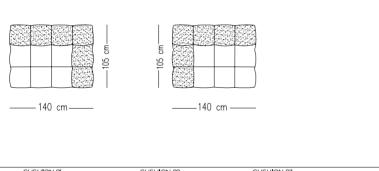

## **MODULES**

MODULE 04 (L-R)

| CUSH <b>I</b> ON OI | CUSHION 02 | CUSH <b>I</b> ON 03 |  |
|---------------------|------------|---------------------|--|
| 60 cm               | 45 cm      | 35 cm               |  |
| 60 cm               | 45 cm      | 55 cm               |  |