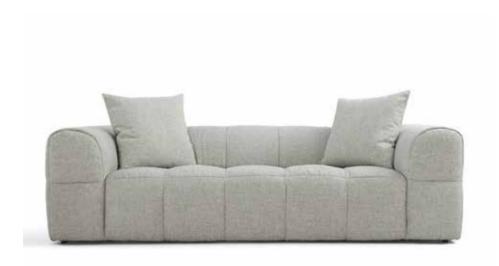

## BULUT SOFA

## TECHNICALS PECIFICATIONS

Norde

Designed by Norde Design Studio

INTERIOR STRUCTURE BEECH WOOD AND STEEL AND MDF WITH ZIGZAG BOW

STRUCTURE PADDING HR FOAM

SEAT CUSHION HR FOAM

BACK BACK CUSHION 100% DOWN/FEATHERS

UPHOLSTERY LOOSE

MAINTENANCE ALL DECORATIVE CUSHIONS ARE GOOSE DOWN AND SILICON MIX, QUANTITY AND DIMENSIONS ARE AS PER TECHNICAL DRAWINGS STANDART WITH 2 CUSHIONS 60\*60 2 CUSHIONS 45\*451 CUSHIONS 35\*55

## **MODULES**

MODULE 04 (L-R)

| CUSH <b>I</b> ON OI | CUSHION 02 | CUSH <b>I</b> ON 03 |  |
|---------------------|------------|---------------------|--|
| 60 cm               | 45 cm      | 35 cm               |  |
| 60 cm               | 45 cm      | 55 cm               |  |