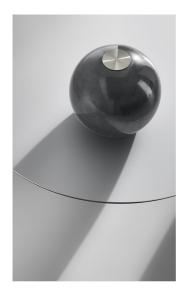

## Circus coffee table

Designer: Fabrice Berrux

The Circus design coffee table consists of a glass disc that defies gravity, supported in perfect equilibrium by a large metal sphere. The table acquires strength and elegance in a unique balancing act and it establishes an essential and sophisticated new focus of attention.

### Base

Painted metal Mat white

Painted metal

Mat black

Painted metal Mat dove grey

Materials, fabrics, leathers, colors and finishes are approximate and may slightly differ from actual ones. You can find the complete collection of Bonaldo fabrics and leathers on the website <a href="https://bonaldo.biz">https://bonaldo.biz</a>