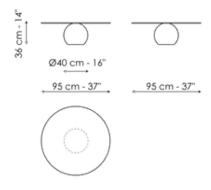

#### Circus coffee table Ø95

Width: 95cm Depth: 95cm Height: 36cm

#### Circus coffee table Ø115

Width: 115cm Depth: 115cm Height: 36cm