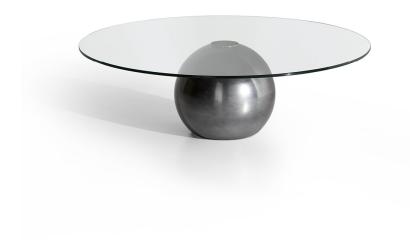

## Circus coffee table

Designer: Fabrice Berrux

The Circus design coffee table consists of a glass disc that defies gravity, supported in perfect equilibrium by a large metal sphere. The table acquires strength and elegance in a unique balancing act and it establishes an essential and sophisticated new focus of attention.