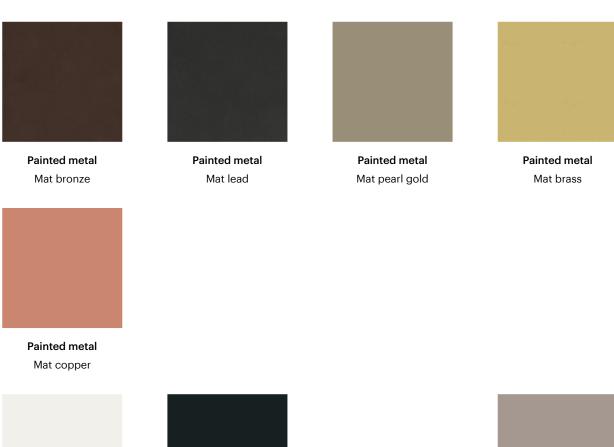

## **Finishes**

### Base

Painted metal Mat white

Painted metal

Mat black

Painted metal Mat dove grey

Materials, fabrics, leathers, colors and finishes are approximate and may slightly differ from actual ones. You can find the complete collection of Bonaldo fabrics and leathers on the website <a href="https://bonaldo.biz">https://bonaldo.biz</a>