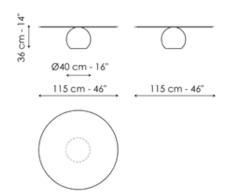

#### Circus coffee table Ø95

Width: 95cm Depth: 95cm Height: 36cm

#### Circus coffee table Ø115

Width: 115cm Depth: 115cm Height: 36cm