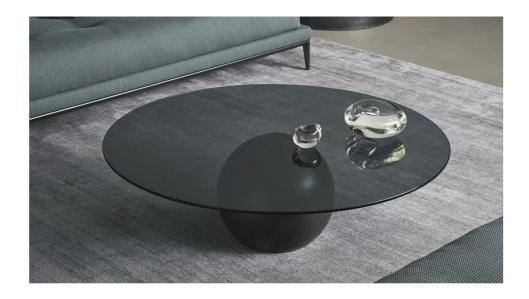

## Circus coffee table

Designer: Fabrice Berrux

The Circus design coffee table consists of a glass disc that defies gravity, supported in perfect equilibrium by a large metal sphere. The table acquires strength and elegance in a unique balancing act and it establishes an essential and sophisticated new focus of attention.