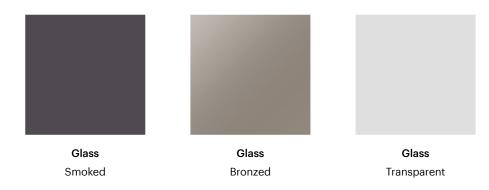

### **BONALDO**

## Circus coffee table

Designer: Fabrice Berrux



The Circus design coffee table consists of a glass disc that defies gravity, supported in perfect equilibrium by a large metal sphere. The table acquires strength and elegance in a unique balancing act and it establishes an essential and sophisticated new focus of attention.





# Data sheet





#### Circus coffee table Ø95

Width: 95cm Depth: 95cm Height: 36cm

#### Circus coffee table Ø115

Width: 115cm Depth: 115cm Height: 36cm

## **Finishes**

### Top



### Base



Painted metal Mat white



Painted metal

Mat black





Painted metal Mat dove grey



Materials, fabrics, leathers, colors and finishes are approximate and may slightly differ from actual ones. You can find the complete collection of Bonaldo fabrics and leathers on the website <a href="https://bonaldo.biz">https://bonaldo.biz</a>