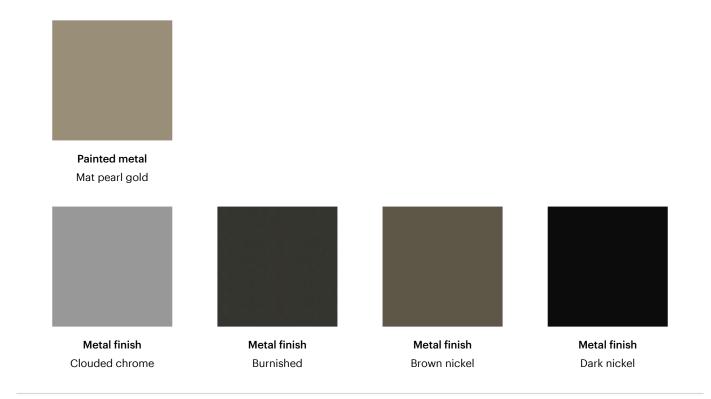

The top is available in solid wood, ceramic or marble, and it adapts perfectly to the style of the house, blending harmoniously with the environment without, however, losing its uniqueness.
The metal base is available in different versions, including elegant bronze, lead, pearl gold, and burnished, clouded chrome, dark nickel and brown

nickel finishes.

#### Base

Painted metal Mat white

Painted metal Mat black

Painted metal Mat brown

Painted metal Mat dove grey

Painted metal

Mat bronze

Painted metal