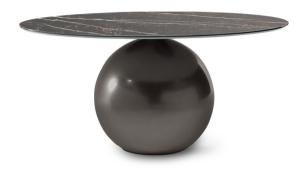

### Circus

Designer: Fabrice Berrux

Circus is a fixed design round table which draws on the laws of physics for its contrast of quite different geometric shapes: the impressive and striking central base is surmounted by a large disc-shaped top, evoking a pleasant sensation of movement. The table acquires strength and elegance in a unique balancing act, becoming the real star of the living area.

The top is available in solid wood, ceramic or marble, and it adapts perfectly to the style of the house, blending harmoniously with the environment without, however, losing its uniqueness.
The metal base is available in different versions, including elegant bronze, lead, pearl gold, and burnished, clouded chrome, dark nickel and brown