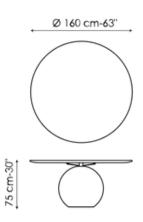

# Data sheet

Width: 140cm Depth: 140cm Height: ± 75cm Width: 160cm Depth: 160cm Height: ± 75cm Width: 180cm Depth: 180cm Height: ± 75cm