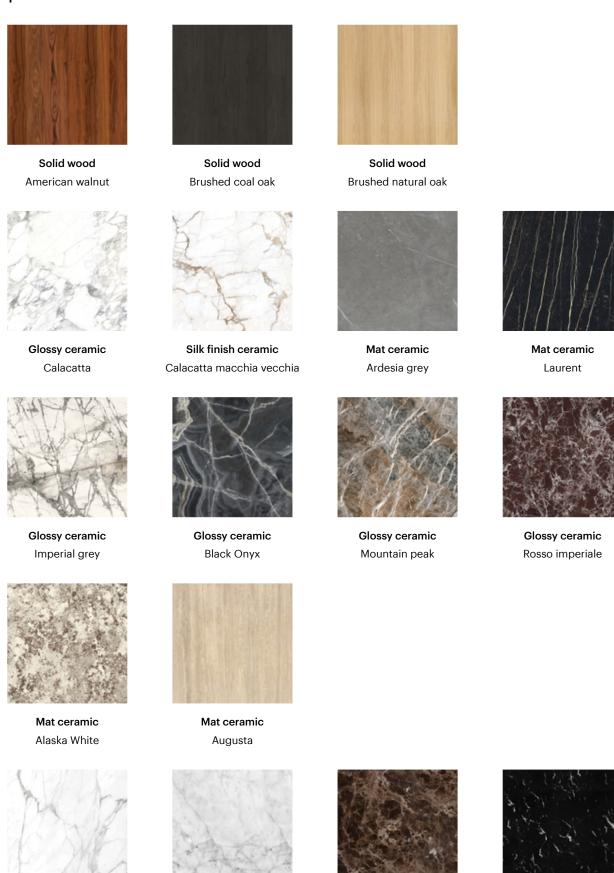

The top is available in solid wood, ceramic or marble, and it adapts perfectly to the style of the house, blending harmoniously with the environment without, however, losing its uniqueness.
The metal base is available in different versions, including elegant bronze, lead, pearl gold, and burnished, clouded chrome, dark nickel and brown

## **Finishes**

Marble

Calacatta

Marble

Carrara

Marble

Emperador

Marble

Marquinia

#### Top

**Marble** Rosso Carpazi

**Marble**Saint Denis

**Marble** Fior di bosco

**Marble** Travertino Romano

**Marble**Dover White