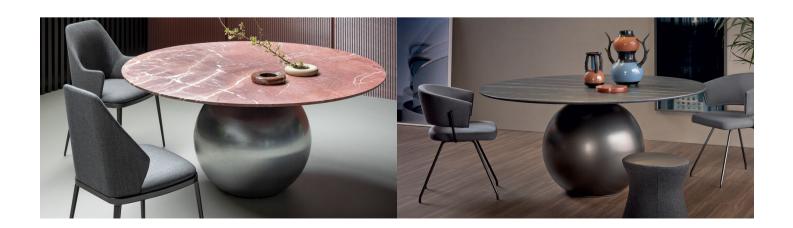

### Circus

Designer: Fabrice Berrux

Circus is a fixed design round table which draws on the laws of physics for its contrast of quite different geometric shapes: the impressive and striking central base is surmounted by a large disc-shaped top, evoking a pleasant sensation of movement. The table acquires strength and elegance in a unique balancing act, becoming the real star of the living area.

The top is available in solid wood, ceramic or marble, and it adapts perfectly to the style of the house, blending harmoniously with the environment without, however, losing its uniqueness.
The metal base is available in different versions, including elegant bronze, lead, pearl gold, and burnished, clouded chrome, dark nickel and brown