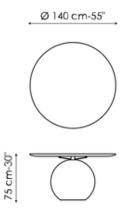

# Data sheet

Width: 140cm Depth: 140cm Height: ± 75cm Width: 160cm Depth: 160cm Height: ± 75cm Width: 180cm Depth: 180cm Height: ± 75cm