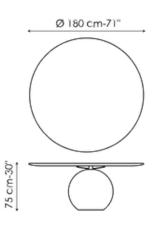

### Circus

Designer: Fabrice Berrux

Circus is a fixed design round table which draws on the laws of physics for its contrast of quite different geometric shapes: the impressive and striking central base is surmounted by a large disc-shaped top, evoking a pleasant sensation of movement. The table acquires strength and elegance in a unique balancing act, becoming the real star of the living area.

# Data sheet

Width: 140cm Depth: 140cm Height: ± 75cm Width: 160cm Depth: 160cm Height: ± 75cm Width: 180cm Depth: 180cm Height: ± 75cm