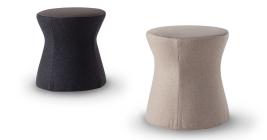

## Clessidra

Designer: Mauro Lipparini

The gentle silhouette of the Clessidra designer footstool follows a circular development, becoming concave in the central part. Softness and functionality make these poufs ideal for use in the bedroom, as bedside tables, or in the living room, as service tables next to the sofa. The pouf is entirely upholstered in fabric; the top part is also available in leather for an added touch of sophistication. An elegant accessory if used as a single piece, it is particularly interesting when combined in groups, freely joining together multiple elements in the living area, the bedroom or in areas of hotels or public spaces intended for reception purposes.