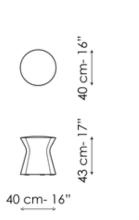

## Clessidra

Designer: Mauro Lipparini



The gentle silhouette of the Clessidra designer footstool follows a circular development, becoming concave in the central part. Softness and functionality make these poufs ideal for use in the bedroom, as bedside tables, or in the living room, as service tables next to the sofa. The pouf is entirely upholstered in fabric; the top part is also available in leather for an added touch of sophistication. An elegant accessory if used as a single piece, it is particularly interesting when combined in groups, freely joining together multiple elements in the living area, the bedroom or in areas of hotels or public spaces intended for reception purposes.



## Data sheet



## Clessidra

Width: 40cm Depth: 40cm Height: 43cm

## Finishes

Materials, fabrics, leathers, colors and finishes are approximate and may slightly differ from actual ones. You can find the complete collection of Bonaldo fabrics and leathers on the website <a href="https://bonaldo.biz">https://bonaldo.biz</a>