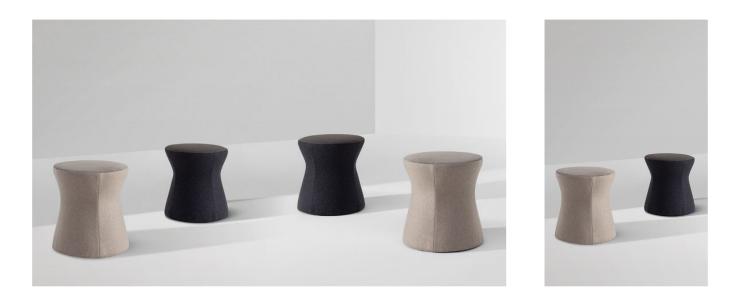

## Clessidra

Designer: Mauro Lipparini

The gentle silhouette of the Clessidra designer footstool follows a circular development, becoming concave in the central part. Softness and functionality make these poufs ideal for use in the bedroom, as bedside tables, or in the living room, as service tables next to the sofa. The pouf is entirely upholstered in fabric; the top part is also available in leather for an added touch of sophistication. An elegant accessory if used as a single piece, it is particularly interesting when combined in groups, freely joining together multiple elements in the living area, the bedroom or in areas of hotels or public spaces intended for reception purposes.