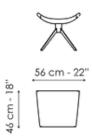

### Data sheet

Colibrì Width: 84cm Depth: 85cm Height: 101cm

Footrest Width: 56cm Depth: 46cm Height: 48cm

Colibrì soft Width: 84cm Depth: 85cm Height: 101cm

48 cm - 19" 46 cm - 18"

#### Footrest soft

Width: 56cm Depth: 46cm Height: 48cm