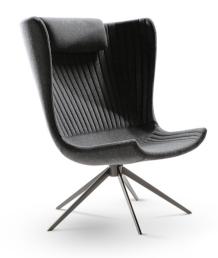

# Colibrì

Designer: Fabrice Berrux

The Colibrì high-backed armchair looks like it is light-weight, yet at the same time it appears to have an imposing presence in any space. This armchair has a generous seat that comfortably welcomes its guests and envelops them with its large backrest. The oversize seat and backrest are supported by an apparently slender base to create an interesting game of balances. The five-spoke swivel base lends the overall image lightness and motion, recalling that idea of "comfort without gravity" conceived by the designer. The special padding of the seat and the backrest emphasises the sense of softness and comfort already guaranteed by the laminated fabric upholstery that adds volume to the figure. Also available in the Colibri soft version, with softer shapes, for endless comfort.