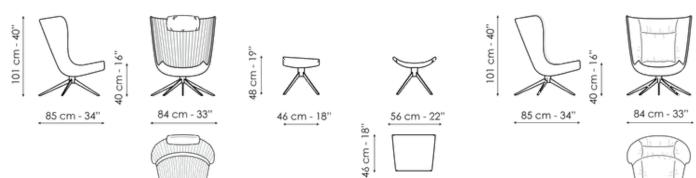

### Data sheet

Colibrì Width: 84cm Depth: 85cm Height: 101cm

Footrest Width: 56cm Depth: 46cm Height: 48cm

Colibrì soft Width: 84cm Depth: 85cm Height: 101cm

48 cm - 19" 46 cm - 18"

#### Footrest soft

Width: 56cm Depth: 46cm Height: 48cm