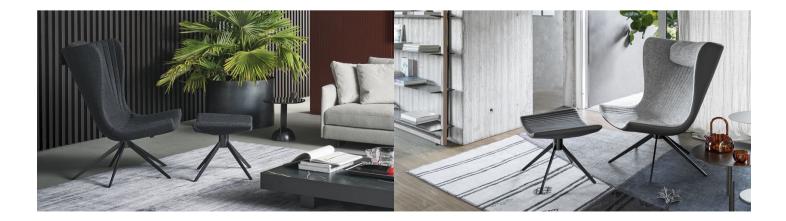

# Colibrì

Designer: Fabrice Berrux

The Colibrì high-backed armchair looks like it is light-weight, yet at the same time it appears to have an imposing presence in any space. This armchair has a generous seat that comfortably welcomes its guests and envelops them with its large backrest. The oversize seat and backrest are supported by an apparently slender base to create an interesting game of balances. The five-spoke swivel base lends the overall image lightness and motion, recalling that idea of "comfort without gravity" conceived by the designer. The special padding of the seat and the backrest emphasises the sense of softness and comfort already guaranteed by the laminated fabric upholstery that adds volume to the figure. Also available in the Colibri soft version, with softer shapes, for endless comfort.