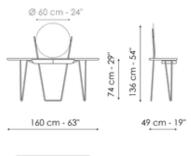

#### Coseno

Width: 160cm Depth: 49cm Height: 136cm

### Coseno plus

Width: 160cm Depth: 49cm Height: 136cm