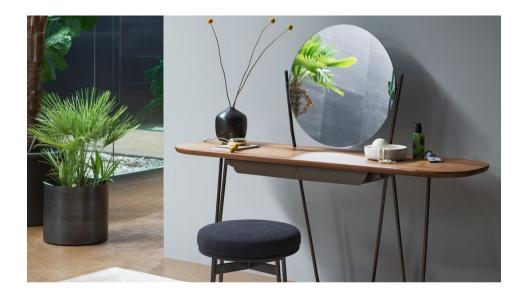

### Coseno, Coseno plus

Designer: Mauro Lipparini

Light in its tubular structural elements yet strong in its proportions, the Coseno bedroom modern makeup vanity desk is a multifunctional console: a display surface, dressing table, desk and adjustable mirror. Precisely because of these features, it is an ideal item for furnishing any environment, to be placed either in the entrance hall or the bedroom. The slender frame, available in matt painted metal or in the elegant matt copper and matt bronze finishes, supports a wooden top: a sophisticated material element that gives warmth, enriches the overall lightness and makes it immune to the passage of time. In the Coseno plus version, the two practical metal drawers, made in the same finish as the base, offer further space for placing books or objects.