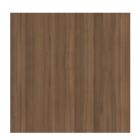

k is a multifunctional console: a display surface, dressing table, desk and adjustable mirror. Precisely because of these features, it is an ideal item for furnishing any environment, to be placed either in the entrance hall or the bedroom. The slender frame, available in matt painted metal or in the elegant matt copper and matt bronze finishes, supports a wooden top: a sophisticated material element that gives warmth, enriches the overall lightness and makes it immune to the passage of time. In the Coseno plus version, the two practical metal drawers, made in the same finish as the base, offer further space for placing books or objects.



# Data sheet







#### Coseno

Width: 160cm Depth: 49cm Height: 136cm

### Coseno plus

Width: 160cm Depth: 49cm Height: 136cm

# Finishes

### Тор



Veneered wood Walnut Canaletto



Veneered wood Brushed coal oak

### Drawers



Painted metal Mat bronze



Painted metal Mat lead



Painted metal Mat copper



Painted metal Mat brass



Painted metal Mat pearl gold



Painted metal Supreme anthracite



Painted metal Mat black



Mat white



Painted metal Mat brown



Mat dove grey

### Base





Mirror

Materials, fabrics, leathers, colors and finishes are approximate and may slightly differ from actual ones. You can find the complete collection of Bonaldo fabrics and leathers on the website <a href="https://bonaldo.biz">https://bonaldo.biz</a>