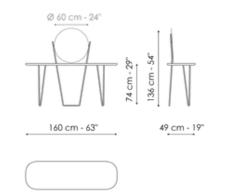

#### Coseno

Width: 160cm Depth: 49cm Height: 136cm

### Coseno plus

Width: 160cm Depth: 49cm Height: 136cm