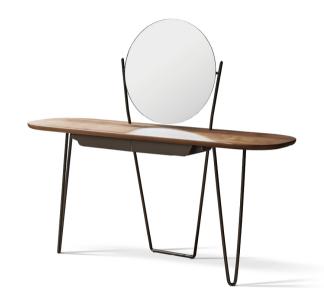

### Coseno, Coseno plus

Designer: Mauro Lipparini

Light in its tubular structural elements yet strong in its proportions, the Coseno bedroom modern makeup vanity desk is a multifunctional console: a display surface, dressing table, desk and adjustable mirror. Precisely because of these features, it is an ideal item for furnishing any environment, to be placed either in the entrance hall or the bedroom. The slender frame, available in matt painted metal or in the elegant matt copper and matt bronze finishes, supports a wooden top: a sophisticated material element that gives warmth, enriches the overall lightness and makes it immune to the passage of time. In the Coseno plus version, the two practical metal drawers, made in the same finish as the base, offer further space for placing books or objects.