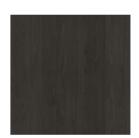

display surface, dressing table, desk and adjustable mirror. Precisely because of these features, it is an ideal item for furnishing any environment, to be placed either in the entrance hall or the bedroom. The slender frame, available in matt painted metal or in the elegant matt copper and matt bronze finishes, supports a wooden top: a sophisticated material element that gives warmth, enriches the overall lightness and makes it immune to the passage of time. In the Coseno plus version, the two practical metal drawers, made in the same finish as the base, offer further space for placing books or objects.



# Data sheet







#### Coseno

Width: 160cm Depth: 49cm Height: 136cm

### Coseno plus

Width: 160cm Depth: 49cm Height: 136cm

# Finishes

### Тор



Veneered wood Walnut Canaletto



Veneered wood Brushed coal oak

### Drawers



Painted metal Mat bronze



Painted metal Mat lead



Painted metal Mat copper



Painted metal Mat brass



Painted metal Mat pearl gold



Painted metal Supreme anthracite



Painted metal Mat black



Mat white



Painted metal Mat brown



Mat dove grey

### Base





Mirror

Materials, fabrics, leathers, colors and finishes are approximate and may slightly differ from actual ones. You can find the complete collection of Bonaldo fabrics and leathers on the website <a href="https://bonaldo.biz">https://bonaldo.biz</a>