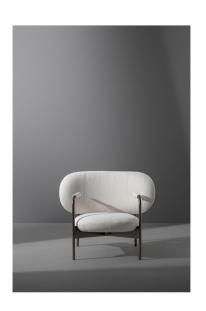

# Cross lounge chair

Designer: Alain Gilles

The harmonious combination of the different parts of the Cross lounge chair designed by Alain Gilles is the result of a balanced and original

The completely exposed metal frame plays with the traditional x-shaped base, an element which is very often used in chairs to support the seat, but which in this case has been emphasized to the point of becoming a graphic statement and an integral part of the identity of the armchair. The padded elements, the seat and the backrest, have unusual and exaggerated proportions, all aimed at welcoming and hosting the user. One of the main features of this armchair is the design of the armrest, made of a single metal tube that bends back at the front of the chair and continues before coming to a stop just before the backrest.