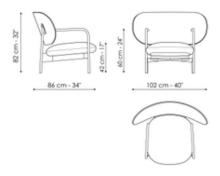

Gilles



The harmonious combination of the different parts of the Cross lounge chair designed by Alain Gilles is the result of a balanced and original

The completely exposed metal frame plays with the traditional x-shaped base, an element which is very often used in chairs to support the seat, but which in this case has been emphasized to the point of becoming a graphic statement and an integral part of the identity of the armchair. The padded elements, the seat and the backrest, have unusual and exaggerated proportions, all aimed at welcoming and hosting the user. One of the main features of this armchair is the design of the armrest, made of a single metal tube that bends back at the front of the chair and continues before coming to a stop just before the backrest.





# Data sheet



#### Cross lounge chair

Width: 86cm Depth: 102cm Height: 82cm

## **Finishes**

#### Base



Materials, fabrics, leathers, colors and finishes are approximate and may slightly differ from actual ones. You can find the complete collection of Bonaldo fabrics and leathers on the website <a href="https://bonaldo.biz">https://bonaldo.biz</a>