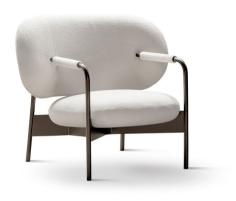

# Cross lounge chair

Designer: Alain Gilles

The harmonious combination of the different parts of the Cross lounge chair designed by Alain Gilles is the result of a balanced and original

The completely exposed metal frame plays with the traditional x-shaped base, an element which is very often used in chairs to support the seat, but which in this case has been emphasized to the point of becoming a graphic statement and an integral part of the identity of the armchair. The padded elements, the seat and the backrest, have unusual and exaggerated proportions, all aimed at welcoming and hosting the user. One of the main features of this armchair is the design of the armrest, made of a single metal tube that bends back at the front of the chair and continues before coming to a stop just before the backrest.