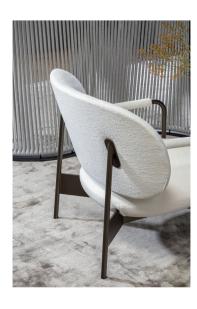

# Cross lounge chair

Designer: Alain Gilles

The harmonious combination of the different parts of the Cross lounge chair designed by Alain Gilles is the result of a balanced and original

The completely exposed metal frame plays with the traditional x-shaped base, an element which is very often used in chairs to support the seat, but which in this case has been emphasized to the point of becoming a graphic statement and an integral part of the identity of the armchair. The padded elements, the seat and the backrest, have unusual and exaggerated proportions, all aimed at welcoming and hosting the user. One of the main features of this armchair is the design of the armrest, made of a single metal tube that bends back at the front of the chair and continues before coming to a stop just before the backrest.