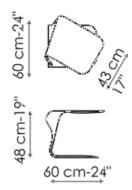

the transformation of a sinuous and well-balanced shape into an elegant structural element, Duffy's lines evolve in space with lightness and graphic value and are enhanced by a colour choice, expressed in four understated and refined shades. Practical and versatile, thanks to a pure aesthetic and the dynamic relationships between full and empty as well as its small size, Duffy is a coffee table of great simplicity, which fits with ease in environments with various levels of style. More than just a simple piece of furniture, the Duffy design coffee table for the living room is a harmonious and expressive complement that is similar to a sculpture, unquestionably contemporary and innovative even in terms of the high-density lacquered polyurethane material which it is made of.

# Data sheet



Width: 60cm Depth: 60cm Height: 48cm

## **Finishes**

#### Frame



Materials, fabrics, leathers, colors and finishes are approximate and may slightly differ from actual ones. You can find the complete collection of Bonaldo fabrics and leathers on the website <a href="https://bonaldo.biz">https://bonaldo.biz</a>