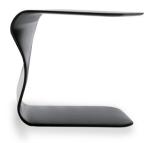

## Duffy

Designer: Mario Mazzer

As the transformation of a sinuous and well-balanced shape into an elegant structural element, Duffy's lines evolve in space with lightness and graphic value and are enhanced by a colour choice, expressed in four understated and refined shades. Practical and versatile, thanks to a pure aesthetic and the dynamic relationships between full and empty as well as its small size, Duffy is a coffee table of great simplicity, which fits with ease in environments with various levels of style. More than just a simple piece of furniture, the Duffy design coffee table for the living room is a harmonious and expressive complement that is similar to a sculpture, unquestionably contemporary and innovative even in terms of the high-density lacquered polyurethane material which it is made of.