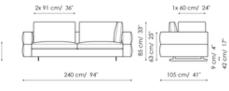

## Data sheet

Sofa 295 Width: 295cm Depth: 105cm Height: 85cm

End section sofa 275 Width: 275cm Depth: 105cm Height: 85cm

End section sofa 220

Width: 220cm Depth: 105cm Height: 85cm

End section sofa 190

Width: 190cm Depth: 105cm Height: 85cm

Corner sofa 295 Width: 295cm

3x76 cm/ 30\* 1x 60 cm/ 24" 275 cm/ 108" 105 cm/ 41\*

Corner sofa 240 Width: 240cm

End section corner sofa 275 Width: 275cm

Depth: 105cm Height: 85cm

Depth: 105cm Height: 85cm

End section corner sofa 220 Width: 220cm