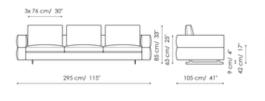

## Data sheet

Sofa 295 Width: 295cm Depth: 105cm Height: 85cm

End section sofa 275 Width: 275cm Depth: 105cm Height: 85cm

End section sofa 220

Width: 220cm Depth: 105cm Height: 85cm

End section sofa 190

Width: 190cm Depth: 105cm Height: 85cm