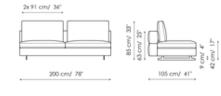

Depth: 105cm Height: 85cm

End section corner sofa 120 Width: 120cm Depth: 105cm Height: 85cm

2x.76 cm/ 30

**Central section 255** Width: 255cm Depth: 105cm Height: 85cm

**Central section 200** Width: 200cm Depth: 105cm Height: 85cm