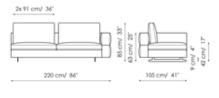

Depth: 105cm Height: 85cm

End section corner sofa 120 Width: 120cm Depth: 105cm Height: 85cm

2x.76 cm/ 30

**Central section 255** Width: 255cm Depth: 105cm Height: 85cm

**Central section 200** Width: 200cm Depth: 105cm Height: 85cm