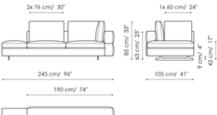

**Central section 170** 

Width: 170cm

Depth: 105cm Height: 85cm

2 x 91 cm - 36

158 cm - 62"

Width: 245cm Depth: 105cm Height: 85cm

Corner Width: 105cm

**Chaise longue** Width: 170cm

### **Combination 2**

Width: 380cm Depth: 245cm Height: 85cm Combination 3

Width: 380cm Depth: 160cm Height: 85cm