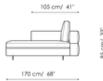

**Central section 170** 

Width: 170cm

Depth: 105cm Height: 85cm

2 x 91 cm - 36

158 cm - 62"

Width: 245cm Depth: 105cm Height: 85cm

Corner Width: 105cm

**Chaise longue** Width: 170cm