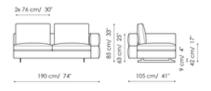

## Data sheet

Sofa 295 Width: 295cm Depth: 105cm Height: 85cm

End section sofa 275 Width: 275cm Depth: 105cm Height: 85cm

End section sofa 220

Width: 220cm Depth: 105cm Height: 85cm

End section sofa 190

Width: 190cm Depth: 105cm Height: 85cm