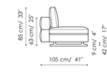

## Data sheet

Sofa 295 Width: 295cm Depth: 105cm Height: 85cm

End section sofa 275 Width: 275cm Depth: 105cm Height: 85cm

End section sofa 220

Width: 220cm Depth: 105cm Height: 85cm

End section sofa 190

Width: 190cm Depth: 105cm Height: 85cm