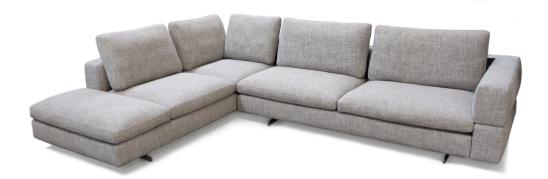

### **Ever More**

Designer: Sergio Bicego

Ever More stands out for its particular backrest, which embraces the seats and gives the living area a note of softness and elegance. The keyword

is maximum personalisation. Thanks to the many elements from which it is possible to choose, it is an extremely versatile modern sofa with high back which adapts to every style or space requirement. Indeed, it is possible to create the perfect sofa composition combining a wide range of modules, such as poufs, corners and chaise longue: the backrest, therefore, becomes a true "trait d'union" of an island with 360° freedom. Ever More can be also placed at the centre of a room, to create a convivial space. The upholstery is completely removable.