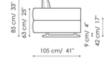

Corner sofa 295 Width: 295cm

3x76 cm/ 30\* 1x 60 cm/ 24" 275 cm/ 108" 105 cm/ 41\*

Corner sofa 240 Width: 240cm

End section corner sofa 275 Width: 275cm

Depth: 105cm Height: 85cm

Depth: 105cm Height: 85cm

End section corner sofa 220 Width: 220cm