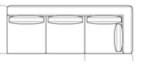

Corner sofa 295 Width: 295cm

3x76 cm/ 30\* 1x 60 cm/ 24" 275 cm/ 108" 105 cm/ 41\*

Corner sofa 240 Width: 240cm

End section corner sofa 275 Width: 275cm

Depth: 105cm Height: 85cm

Depth: 105cm Height: 85cm

End section corner sofa 220 Width: 220cm