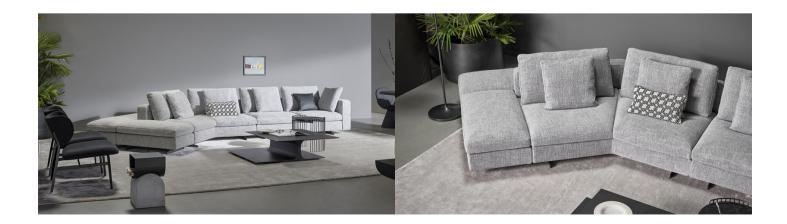

### **Ever More**

Designer: Sergio Bicego

Ever More stands out for its particular backrest, which embraces the seats and gives the living area a note of softness and elegance. The keyword

is maximum personalisation. Thanks to the many elements from which it is possible to choose, it is an extremely versatile modern sofa with high back which adapts to every style or space requirement. Indeed, it is possible to create the perfect sofa composition combining a wide range of modules, such as poufs, corners and chaise longue: the backrest, therefore, becomes a true "trait d'union" of an island with 360° freedom. Ever More can be also placed at the centre of a room, to create a convivial space. The upholstery is completely removable.