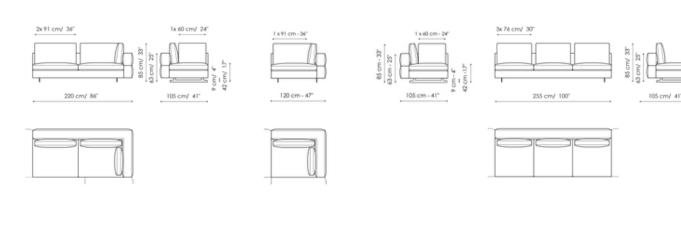

Corner sofa 295 Width: 295cm

3x76 cm/ 30\* 1x 60 cm/ 24" 275 cm/ 108" 105 cm/ 41\*

Corner sofa 240 Width: 240cm

End section corner sofa 275 Width: 275cm

Depth: 105cm Height: 85cm

Depth: 105cm Height: 85cm

End section corner sofa 220 Width: 220cm

Depth: 105cm Height: 85cm

End section corner sofa 120 Width: 120cm Depth: 105cm Height: 85cm

2x.76 cm/ 30

**Central section 255** Width: 255cm Depth: 105cm Height: 85cm

**Central section 200** Width: 200cm Depth: 105cm Height: 85cm

**Central section 170** 

Width: 170cm

Depth: 105cm Height: 85cm

2 x 91 cm - 36

158 cm - 62"

Width: 245cm Depth: 105cm Height: 85cm

Corner Width: 105cm

**Chaise longue** Width: 170cm