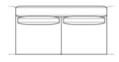

## Data sheet

Sofa 295 Width: 295cm Depth: 105cm Height: 85cm

End section sofa 275 Width: 275cm Depth: 105cm Height: 85cm

End section sofa 220

Width: 220cm Depth: 105cm Height: 85cm

End section sofa 190

Width: 190cm Depth: 105cm Height: 85cm