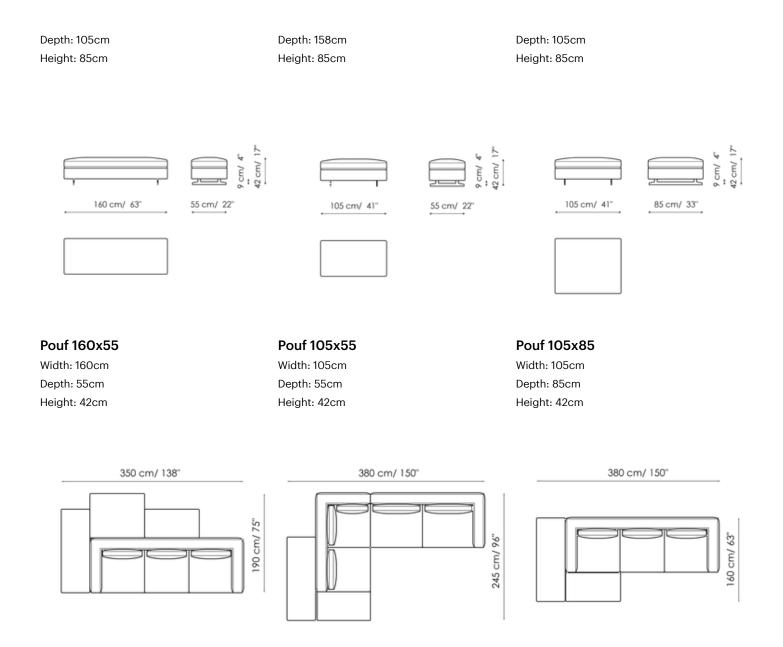

## Data sheet

Sofa 295 Width: 295cm Depth: 105cm Height: 85cm

End section sofa 275 Width: 275cm Depth: 105cm Height: 85cm

End section sofa 220

Width: 220cm Depth: 105cm Height: 85cm

End section sofa 190

Width: 190cm Depth: 105cm Height: 85cm

#### **Combination 1**

Width: 350cm Depth: 190cm Height: 85cm

### **Combination 2**

Width: 380cm Depth: 245cm Height: 85cm Combination 3

Width: 380cm Depth: 160cm Height: 85cm