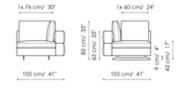

Corner sofa 295 Width: 295cm

3x76 cm/ 30\* 1x 60 cm/ 24" 275 cm/ 108" 105 cm/ 41\*

Corner sofa 240 Width: 240cm

End section corner sofa 275 Width: 275cm

Depth: 105cm Height: 85cm

Depth: 105cm Height: 85cm

End section corner sofa 220 Width: 220cm