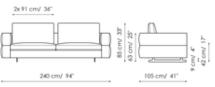

## Data sheet

Sofa 295 Width: 295cm Depth: 105cm Height: 85cm

End section sofa 275 Width: 275cm Depth: 105cm Height: 85cm

End section sofa 220

Width: 220cm Depth: 105cm Height: 85cm

End section sofa 190

Width: 190cm Depth: 105cm Height: 85cm