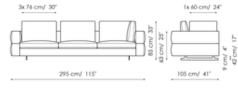

Corner sofa 295 Width: 295cm

3x76 cm/ 30\* 1x 60 cm/ 24" 275 cm/ 108" 105 cm/ 41\*

Corner sofa 240 Width: 240cm

End section corner sofa 275 Width: 275cm

Depth: 105cm Height: 85cm

Depth: 105cm Height: 85cm

End section corner sofa 220 Width: 220cm