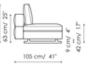

Depth: 105cm Height: 85cm

End section corner sofa 120 Width: 120cm Depth: 105cm Height: 85cm

2x.76 cm/ 30

**Central section 255** Width: 255cm Depth: 105cm Height: 85cm

**Central section 200** Width: 200cm Depth: 105cm Height: 85cm

**Central section 170** 

Width: 170cm

Depth: 105cm Height: 85cm

2 x 91 cm - 36

158 cm - 62"

Width: 245cm Depth: 105cm Height: 85cm

Corner Width: 105cm

**Chaise longue** Width: 170cm