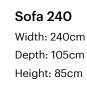

## Data sheet

Sofa 295 Width: 295cm Depth: 105cm Height: 85cm

End section sofa 275 Width: 275cm Depth: 105cm Height: 85cm

End section sofa 220

Width: 220cm Depth: 105cm Height: 85cm

End section sofa 190

Width: 190cm Depth: 105cm Height: 85cm