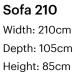

## Data sheet

Sofa 295 Width: 295cm Depth: 105cm Height: 85cm

End section sofa 275 Width: 275cm Depth: 105cm Height: 85cm

End section sofa 220

Width: 220cm Depth: 105cm Height: 85cm

End section sofa 190

Width: 190cm Depth: 105cm Height: 85cm