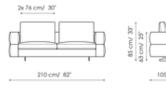

## Data sheet

Sofa 295 Width: 295cm Depth: 105cm Height: 85cm

End section sofa 275 Width: 275cm Depth: 105cm Height: 85cm

End section sofa 220

Width: 220cm Depth: 105cm Height: 85cm

End section sofa 190

Width: 190cm Depth: 105cm Height: 85cm