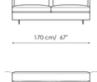

**Central section 170** 

Width: 170cm

Depth: 105cm Height: 85cm

2 x 91 cm - 36

158 cm - 62"

Width: 245cm Depth: 105cm Height: 85cm

Corner Width: 105cm

**Chaise longue** Width: 170cm