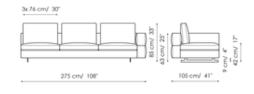

Corner sofa 295 Width: 295cm

3x76 cm/ 30\* 1x 60 cm/ 24" 275 cm/ 108" 105 cm/ 41\*

Corner sofa 240 Width: 240cm

End section corner sofa 275 Width: 275cm

Depth: 105cm Height: 85cm

Depth: 105cm Height: 85cm

End section corner sofa 220 Width: 220cm