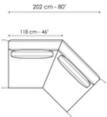

m Height: 85cm





End section sofa 190

Width: 190cm Depth: 105cm Height: 85cm





Corner sofa 295 Width: 295cm





3x76 cm/ 30\* 1x 60 cm/ 24" 275 cm/ 108" 105 cm/ 41\*



Corner sofa 240 Width: 240cm

End section corner sofa 275 Width: 275cm

Depth: 105cm Height: 85cm

Depth: 105cm Height: 85cm



End section corner sofa 220 Width: 220cm

Depth: 105cm Height: 85cm

End section corner sofa 120 Width: 120cm Depth: 105cm Height: 85cm

2x.76 cm/ 30

**Central section 255** Width: 255cm Depth: 105cm Height: 85cm





**Central section 200** Width: 200cm Depth: 105cm Height: 85cm



**Central section 170** 

Width: 170cm

Depth: 105cm Height: 85cm

2 x 91 cm - 36





158 cm - 62"







Width: 245cm Depth: 105cm Height: 85cm





Corner Width: 105cm





**Chaise longue** Width: 170cm





Semi-corner Width: 202cm

Meridiana



#### **Combination 1**

Width: 350cm Depth: 190cm Height: 85cm

### **Combination 2**

Width: 380cm Depth: 245cm Height: 85cm Combination 3

Width: 380cm Depth: 160cm Height: 85cm

# Finishes

Feet



Materials, fabrics, leathers, colors and finishes are approximate and may slightly differ from actual ones. You can find the complete collection of Bonaldo fabrics and leathers on the website <a href="https://bonaldo.biz">https://bonaldo.biz</a>