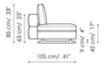

Corner sofa 295 Width: 295cm

3x76 cm/ 30\* 1x 60 cm/ 24" 275 cm/ 108" 105 cm/ 41\*

Corner sofa 240 Width: 240cm

End section corner sofa 275 Width: 275cm

Depth: 105cm Height: 85cm

Depth: 105cm Height: 85cm

End section corner sofa 220 Width: 220cm