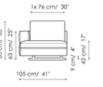

**Central section 170** 

Width: 170cm

Depth: 105cm Height: 85cm

2 x 91 cm - 36

158 cm - 62"

Width: 245cm Depth: 105cm Height: 85cm

Corner Width: 105cm

**Chaise longue** Width: 170cm