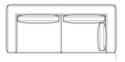

## Data sheet

Sofa 295 Width: 295cm Depth: 105cm Height: 85cm

End section sofa 275 Width: 275cm Depth: 105cm Height: 85cm

End section sofa 220

Width: 220cm Depth: 105cm Height: 85cm

End section sofa 190

Width: 190cm Depth: 105cm Height: 85cm