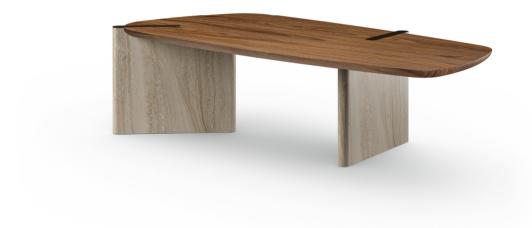

## Flatiron table

Designer: Mauro Lipparini

The unconventional and asymmetrical architecture of the Flatiron table defines its identity, creating a scenic presence with a strong visual impact. The top, characterised by a slightly trapezoidal shape and soft, curved edges, is available in three sizes, enhancing the versatility of a table designed to integrate naturally into prestigious residential environments.

To meet different design needs, the Flatiron table is available in different versions: Mono Material, with a wooden top and base for a highly harmonious overall vision, or Double Material with a marble base that elegantly matches the wooden top. A further option is the Free Combination, which allows for a free combination of the materials of the wooden top and lacquered wooden base in lead and bronze tones. The design of the Flatiron table, as well as its name, draws inspiration from the New York Fuller Building skyscraper, known as the "Flatiron" thanks to its unmistakable shape similar to an iron: the building became iconic thanks to the shot taken in 1903 by the American photographer Alfred Stieglitz, who immortalized its innovative shape, transforming it into a symbol of modern architecture.