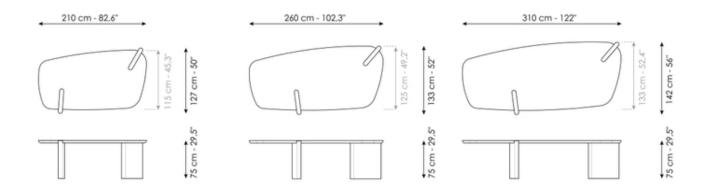

### Flatiron table 210

Width: 210cm Depth: 127cm Height: 75cm

### Flatiron table 260

Width: 260cm Depth: 133cm Height: 75cm

### Flatiron table 310

Width: 310cm Depth: 142cm Height: 75cm