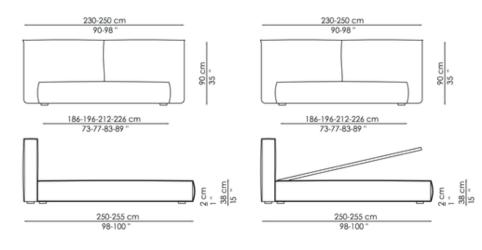

### Data sheet

#### Fluff

Width: 230-250cm Depth: 250-255cm Height: 90cm

### Fluff open

Width: 230-250cm Depth: 250-255cm Height: 90cm