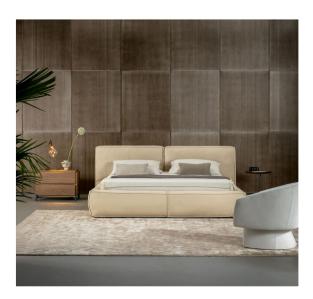

# Fluff

Designer: Mauro Lipparini

Fluff is a double bed with a soft, rounded design, inspired by the "Fluffernutter" sandwich, an American delicacy of marshmallows and peanut butter. The softness of the headboard and the bed frame is obtained through the padding, which puts the accent on visual and physical sensations and comfort. The generous sizes and comfy forms of this bed make it the absolute centerpiece of the sleeping area and the place for carefree moments of relaxation.

The fully removable cover is available in fabric, leather or eco-leather. The Fluff double bed is also available in the "open" version: the practical storage area provides valuable additional space for storing covers, cushions and everything necessary for the bedroom.