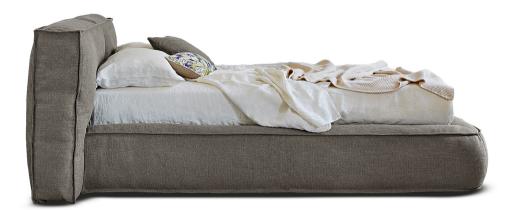

# Fluff

Designer: Mauro Lipparini

Fluff is a double bed with a soft, rounded design, inspired by the "Fluffernutter" sandwich, an American delicacy of marshmallows and peanut butter. The softness of the headboard and the bed frame is obtained through the padding, which puts the accent on visual and physical sensations and comfort. The generous sizes and comfy forms of this bed make it the absolute centerpiece of the sleeping area and the place for carefree moments of relaxation.

The fully removable cover is available in fabric, leather or eco-leather. The Fluff double bed is also available in the "open" version: the practical storage area provides valuable additional space for storing covers, cushions and everything necessary for the bedroom.