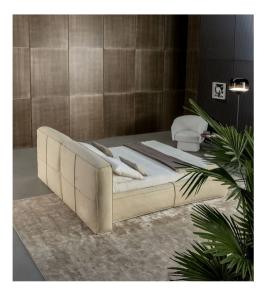

# Fluff

Designer: Mauro Lipparini

Fluff is a double bed with a soft, rounded design, inspired by the "Fluffernutter" sandwich, an American delicacy of marshmallows and peanut butter. The softness of the headboard and the bed frame is obtained through the padding, which puts the accent on visual and physical sensations and comfort. The generous sizes and comfy forms of this bed make it the absolute centerpiece of the sleeping area and the place for carefree moments of relaxation.

The fully removable cover is available in fabric, leather or eco-leather. The Fluff double bed is also available in the "open" version: the practical storage area provides valuable additional space for storing covers, cushions and everything necessary for the bedroom.