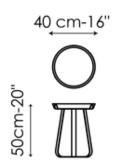

#### Frinfri high

Width: 40cm Depth: 40cm Height: 50cm

### Frinfri Wood high

Width: 40cm Depth: 40cm Height: 50cm