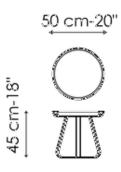

#### Frinfri medium

Width: 50cm Depth: 50cm Height: 45cm

#### Frinfri Wood medium

Width: 50cm Depth: 50cm Height: 45cm