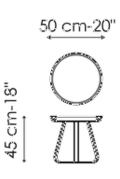

#### Frinfri medium

Width: 50cm Depth: 50cm Height: 45cm

#### Frinfri Wood medium

Width: 50cm Depth: 50cm Height: 45cm