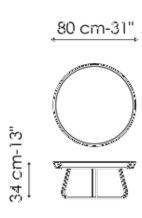

lender and rounded design of the structure makes them lightweight, while a game of balances between sharp corners and rounded angles supports a practical removable tray, an element that can be further embellished with an elegant ceramic top. In the single material version, the effect is of essential elegance and functionality; in the version with the ceramic top, the contrast between the two materials adds further character. Frinfri modern round wooden coffee tables are available in three different heights and all models are available in multiple colour variants, thus making it possible to choose the one that is most suitable to individual stylistic needs. The Frinfri modern wood coffee table variant features a wooden top and is available in two sizes (high and medium).

# Data sheet







#### Frinfri high

Width: 40cm Depth: 40cm Height: 50cm

#### Frinfri medium

Width: 50cm Depth: 50cm Height: 45cm

#### Frinfri low

Width: 80cm Depth: 80cm Height: 34cm





### Frinfri Wood high

Width: 40cm Depth: 40cm Height: 50cm

#### Frinfri Wood medium

Width: 50cm Depth: 50cm Height: 45cm

## **Finishes**

### Top - Frinfri



Silk finish ceramic Calacatta macchia vecchia



Glossy ceramic
Calacatta



Mat ceramic Ardesia grey



Mat ceramic Laurent



Glossy ceramic Black Onyx



Glossy ceramic Imperial grey



Glossy ceramic Mountain peak



Glossy ceramic Rosso imperiale

### Base and tray - Frinfri



Painted metal Mat white



Painted metal
Supreme anthracite



Painted metal Mat black



Painted metal Mat dove grey



Painted metal Mat bronze



Painted metal Mat lead