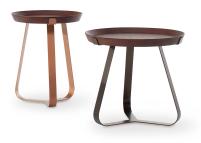

## Frinfri, Frinfri Wood

Designer: Dondoli and Pocci

An expressive onomatopoeia that recalls the sounds of cicadas: this is the image that inspired the line of coffee tables by Bonaldo. The geometric, slender and rounded design of the structure makes them lightweight, while a game of balances between sharp corners and rounded angles supports a practical removable tray, an element that can be further embellished with an elegant ceramic top. In the single material version, the effect is of essential elegance and functionality; in the version with the ceramic top, the contrast between the two materials adds further character. Frinfri modern round wooden coffee tables are available in three different heights and all models are available in multiple colour variants, thus making it possible to choose the one that is most suitable to individual stylistic needs. The Frinfri modern wood coffee table variant features a wooden top and is available in two sizes (high and medium).