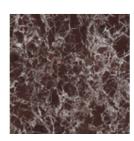

variants, thus making it possible to choose the one that is most suitable to individual stylistic needs. The Frinfri modern wood coffee table variant features a wooden top and is available in two sizes (high and medium).

# Data sheet







#### Frinfri high

Width: 40cm Depth: 40cm Height: 50cm

#### Frinfri medium

Width: 50cm Depth: 50cm Height: 45cm

#### Frinfri low

Width: 80cm Depth: 80cm Height: 34cm





### Frinfri Wood high

Width: 40cm Depth: 40cm Height: 50cm

#### Frinfri Wood medium

Width: 50cm Depth: 50cm Height: 45cm

## **Finishes**

### Top - Frinfri



Silk finish ceramic Calacatta macchia vecchia



Glossy ceramic
Calacatta



Mat ceramic Ardesia grey



Mat ceramic Laurent



Glossy ceramic Black Onyx



Glossy ceramic Imperial grey



Glossy ceramic Mountain peak



Glossy ceramic Rosso imperiale

### Base and tray - Frinfri



Painted metal Mat white



Painted metal
Supreme anthracite



Painted metal Mat black



Painted metal Mat dove grey



Painted metal Mat bronze



Painted metal Mat lead



Painted metal Mat copper



Painted metal Mat brass



Painted metal Mat pearl gold

## Top - Frinfri Wood



**Solid wood** Walnut painted ash



Solid wood Coal ash

### Base - Frinfri Wood



Painted metal

Mat white



Painted metal Mat black



Painted metal
Supreme anthracite



Painted metal Mat dove grey



Painted metal Mat brown



Materials, fabrics, leathers, colors and finishes are approximate and may slightly differ from actual ones. You can find the complete collection of Bonaldo fabrics and leathers on the website <a href="https://bonaldo