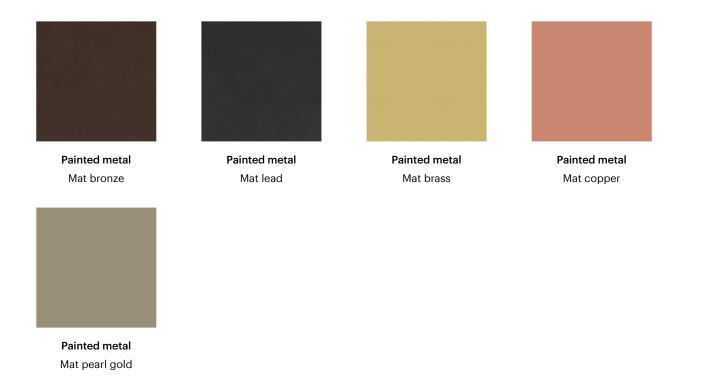

### Base and tray - Frinfri

Painted metal Mat white

Painted metal
Supreme anthracite

Painted metal Mat black

Painted metal Mat dove grey

Painted metal Mat bronze

Painted metal Mat lead

Painted metal Mat copper

Painted metal Mat brass

Painted metal Mat pearl gold