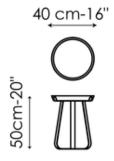

#### Frinfri high

Width: 40cm Depth: 40cm Height: 50cm

### Frinfri Wood high

Width: 40cm Depth: 40cm Height: 50cm