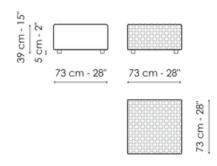

#### Pouf 73x45

Width: 73cm Depth: 45cm Height: 39cm

#### Pouf 73x73

Width: 73cm Depth: 73cm Height: 39cm