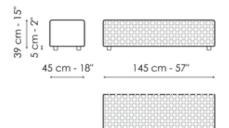

### **BONALDO**

## Intrecci



By paying attention to every single detail, the Intrecci elegant footstool collection expresses the authentic values of Made in Italy, the true implicit content of every Bonaldo product. The woven seams, which represent an elegant ornamental decoration, embellish the covering of a design object where aesthetics and practicality come together. The Intrecci collection includes a bench seat and poufs in three different sizes, designed to fit every need and to create coordinated environments. The removable upholstery is available in fabric or leather.





# Data sheet







#### Pouf 145x45

Width: 145cm Depth: 45cm Height: 39cm

#### Pouf 73x45

Width: 73cm Depth: 45cm Height: 39cm

#### Pouf 73x73

Width: 73cm Depth: 73cm Height: 39cm

#### Pouf 42x42

Width: 42cm Depth: 42cm Height: 45cm

# **Finishes**

### Feet



Wood Anthracite grey

Materials, fabrics, leathers, colors and finishes are approximate and may slightly differ from actual ones. You can find the complete collection of Bonaldo fabrics and leathers on the website <a href="https://bonaldo.biz">https://bonaldo.biz</a>