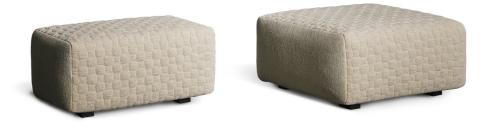

## Intrecci

By paying attention to every single detail, the Intrecci elegant footstool collection expresses the authentic values of Made in Italy, the true implicit content of every Bonaldo product. The woven seams, which represent an elegant ornamental decoration, embellish the covering of a design object where aesthetics and practicality come together. The Intrecci collection includes a bench seat and poufs in three different sizes, designed to fit every need and to create coordinated environments. The removable upholstery is available in fabric or leather.

#### Pouf 145x45

Width: 145cm Depth: 45cm Height: 39cm

#### Pouf 73x45

Width: 73cm Depth: 45cm Height: 39cm

#### Pouf 73x73

Width: 73cm Depth: 73cm Height: 39cm

#### Pouf 42x42

Width: 42cm Depth: 42cm Height: 45cm