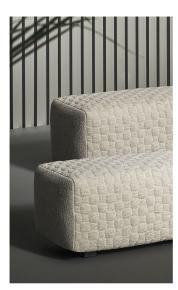

## Intrecci

By paying attention to every single detail, the Intrecci elegant footstool collection expresses the authentic values of Made in Italy, the true implicit content of every Bonaldo product. The woven seams, which represent an elegant ornamental decoration, embellish the covering of a design object where aesthetics and practicality come together. The Intrecci collection includes a bench seat and poufs in three different sizes, designed to fit every need and to create coordinated environments. The removable upholstery is available in fabric or leather.

### Feet

Wood Anthracite grey

Materials, fabrics, leathers, colors and finishes are approximate and may slightly differ from actual ones. You can find the complete collection of Bonaldo fabrics and leathers on the website <a href="https://bonaldo.biz">https://bonaldo.biz</a>