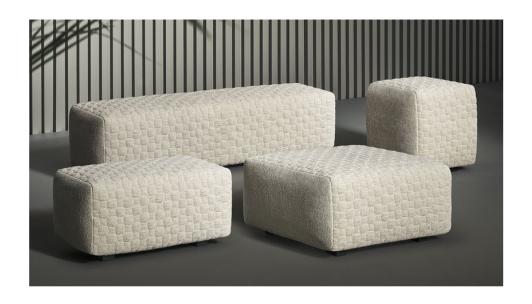

## Intrecci

By paying attention to every single detail, the Intrecci elegant footstool collection expresses the authentic values of Made in Italy, the true implicit content of every Bonaldo product. The woven seams, which represent an elegant ornamental decoration, embellish the covering of a design object where aesthetics and practicality come together. The Intrecci collection includes a bench seat and poufs in three different sizes, designed to fit every need and to create coordinated environments. The removable upholstery is available in fabric or leather.

#### Pouf 145x45

Width: 145cm Depth: 45cm Height: 39cm

#### Pouf 73x45

Width: 73cm Depth: 45cm Height: 39cm

#### Pouf 73x73

Width: 73cm Depth: 73cm Height: 39cm

#### Pouf 42x42

Width: 42cm Depth: 42cm Height: 45cm