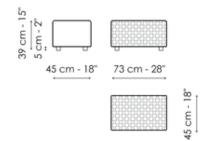

#### Pouf 73x45

Width: 73cm Depth: 45cm Height: 39cm

#### Pouf 42x42

Width: 42cm Depth: 42cm Height: 45cm