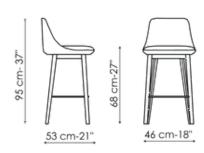

### **BONALDO**

### Itala too

Designer: Gino Carollo



Thanks to its elegant and understated design, Itala too integrates perfectly with the various spaces of the home, integrating skilfully within contemporary and fun furnishing as well as chic and "nostalgic" settings. The comfort of the adjustable height stool is guaranteed by the accentuated padding of the seat, while the backrest, which becomes slimmer as it reaches the top, defines the light and linear silhouette. The upholstery is available in fabric, leather or eco-leather; the base and the footrest are available in various colours to ensure maximum customisation.



# Data sheet







#### Itala too - swivel base

Width: 45cm Depth: 52cm Height: 88-108cm

#### Itala too H 68

Width: 46cm Depth: 53cm Height: 95cm

#### Itala too H 78

Width: 45cm Depth: 53cm Height: 105cm

## **Finishes**

### Swivel base



Legs and footrest