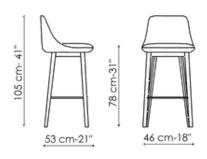

#### Itala too H 68

Width: 46cm Depth: 53cm Height: 95cm

#### Itala too H 78

Width: 45cm Depth: 53cm Height: 105cm