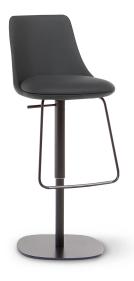

### Itala too

Designer: Gino Carollo

Thanks to its elegant and understated design, Itala too integrates perfectly with the various spaces of the home, integrating skilfully within contemporary and fun furnishing as well as chic and "nostalgic" settings. The comfort of the adjustable height stool is guaranteed by the accentuated padding of the seat, while the backrest, which becomes slimmer as it reaches the top, defines the light and linear silhouette. The upholstery is available in fabric, leather or eco-leather; the base and the footrest are available in various colours to ensure maximum customisation.

#### Itala too - swivel base

Width: 45cm Depth: 52cm Height: 88-108cm