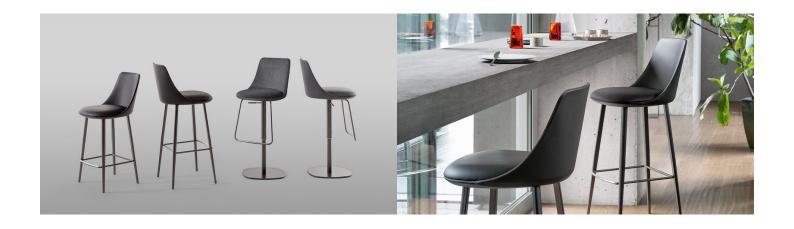

### Itala too

Designer: Gino Carollo

Thanks to its elegant and understated design, Itala too integrates perfectly with the various spaces of the home, integrating skilfully within contemporary and fun furnishing as well as chic and "nostalgic" settings. The comfort of the adjustable height stool is guaranteed by the accentuated padding of the seat, while the backrest, which becomes slimmer as it reaches the top, defines the light and linear silhouette. The upholstery is available in fabric, leather or eco-leather; the base and the footrest are available in various colours to ensure maximum customisation.