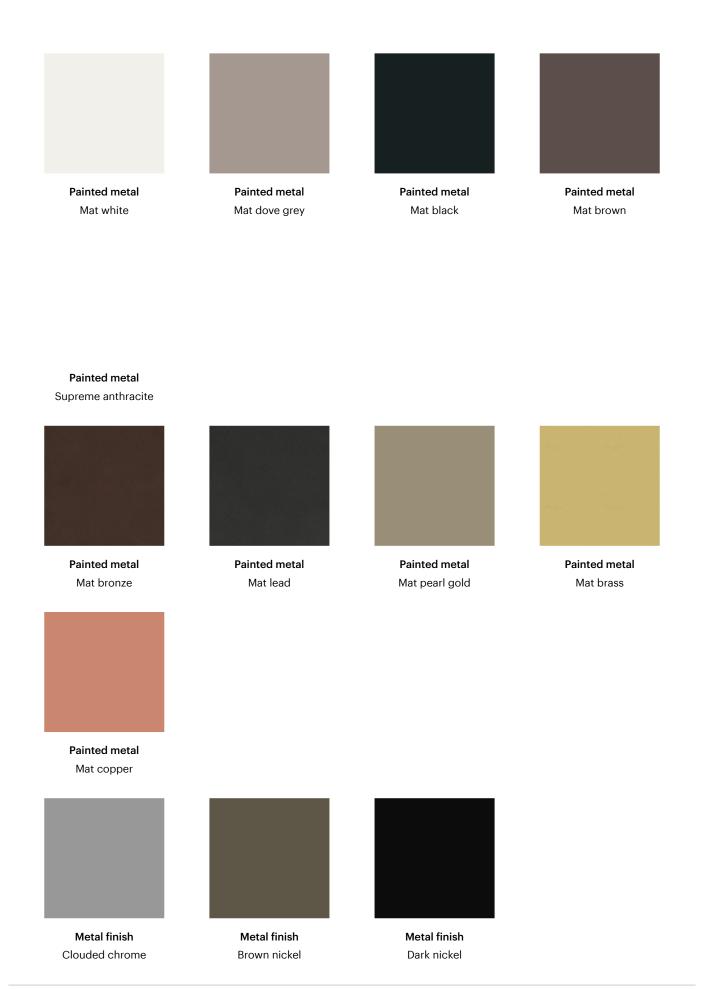

, Itala too integrates perfectly with the various spaces of the home, integrating skilfully within contemporary and fun furnishing as well as chic and "nostalgic" settings. The comfort of the adjustable height stool is guaranteed by the accentuated padding of the seat, while the backrest, which becomes slimmer as it reaches the top, defines the light and linear silhouette. The upholstery is available in fabric, leather or eco-leather; the base and the footrest are available in various colours to ensure maximum customisation.



# Data sheet







#### Itala too - swivel base

Width: 45cm Depth: 52cm Height: 88-108cm

#### Itala too H 68

Width: 46cm Depth: 53cm Height: 95cm

#### Itala too H 78

Width: 45cm Depth: 53cm Height: 105cm

## **Finishes**

### Swivel base



Legs and footrest