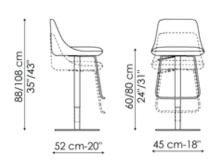

### **BONALDO**

### Itala too

Designer: Gino Carollo



Thanks to its elegant and understated design, Itala too integrates perfectly with the various spaces of the home, integrating skilfully within contemporary and fun furnishing as well as chic and "nostalgic" settings. The comfort of the adjustable height stool is guaranteed by the accentuated padding of the seat, while the backrest, which becomes slimmer as it reaches the top, defines the light and linear silhouette. The upholstery is available in fabric, leather or eco-leather; the base and the footrest are available in various colours to ensure maximum customisation.



# Data sheet







#### Itala too - swivel base

Width: 45cm Depth: 52cm Height: 88-108cm

#### Itala too H 68

Width: 46cm Depth: 53cm Height: 95cm

#### Itala too H 78

Width: 45cm Depth: 53cm Height: 105cm

## **Finishes**

### Swivel base



Legs and footrest