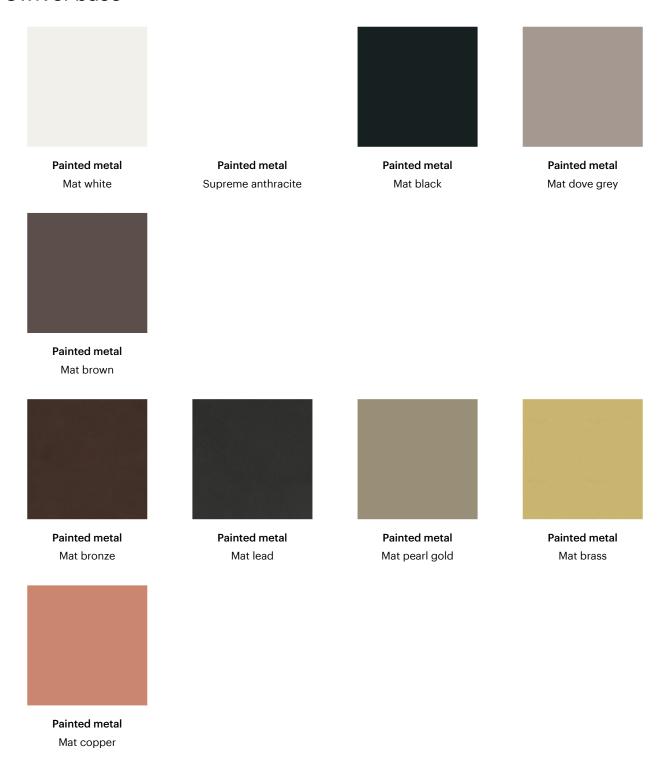

nd understated design, Itala too integrates perfectly with the various spaces of the home, integrating skilfully within contemporary and fun furnishing as well as chic and "nostalgic" settings. The comfort of the adjustable height stool is guaranteed by the accentuated padding of the seat, while the backrest, which becomes slimmer as it reaches the top, defines the light and linear silhouette. The upholstery is available in fabric, leather or eco-leather; the base and the footrest are available in various colours to ensure maximum customisation.



# Data sheet







#### Itala too - swivel base

Width: 45cm Depth: 52cm Height: 88-108cm

#### Itala too H 68

Width: 46cm Depth: 53cm Height: 95cm

#### Itala too H 78

Width: 45cm Depth: 53cm Height: 105cm

## **Finishes**

### Swivel base



Legs and footrest