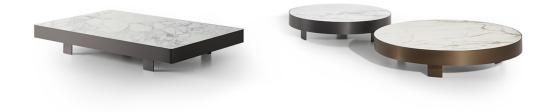

## Jazz

The Jazz low coffee tables feature a formal linear design, which comes in a rectangular or round version. They have a spacious surface area that showcases the typical decorative objects featured in living rooms. Jazz modern low coffee tables are almost at floor level, slightly raised on metal feet with a highly geometric shape. The imposing table top, available in glass or ceramic, is bordered by a metal edge which contrasts with the almost invisible base.

#### Jazz 160x90

Width: 160cm Depth: 90cm Height: 28cm