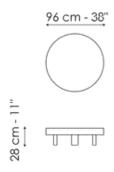

## **BONALDO**

## Jazz



The Jazz low coffee tables feature a formal linear design, which comes in a rectangular or round version. They have a spacious surface area that showcases the typical decorative objects featured in living rooms. Jazz modern low coffee tables are almost at floor level, slightly raised on metal feet with a highly geometric shape. The imposing table top, available in glass or ceramic, is bordered by a metal edge which contrasts with the almost invisible base.



# Data sheet







#### Jazz Ø96

Width: 96cm Depth: 96cm Height: 28cm

#### Jazz Ø116

Width: 116cm Depth: 116cm Height: 28cm

#### Jazz 160x90

Width: 160cm Depth: 90cm Height: 28cm

# **Finishes**

## Round top



## Rectangular top

Acid-treated black



Mat ceramic Ardesia grey



Glossy ceramic Calacatta



Mat ceramic Laurent



Mat ceramic Iridium white



Mat ceramic Graphite grey



Glass Acid-treated black

### Base



Painted metal

Mat black

Painted metal Supreme anthracite



Painted metal Mat bronze



Painted metal Mat lead



Painted metal Mat pearl gold



Painted metal Mat brass



Painted metal

Mat copper

Materials, fabrics, leathers, colors and finishes are approximate and may slightly differ from actual ones. You can find the complete collection of Bonaldo fabrics and leathers