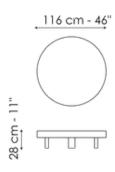

## **BONALDO**

## Jazz



The Jazz low coffee tables feature a formal linear design, which comes in a rectangular or round version. They have a spacious surface area that showcases the typical decorative objects featured in living rooms. Jazz modern low coffee tables are almost at floor level, slightly raised on metal feet with a highly geometric shape. The imposing table top, available in glass or ceramic, is bordered by a metal edge which contrasts with the almost invisible base.



# Data sheet







#### Jazz Ø96

Width: 96cm Depth: 96cm Height: 28cm

#### Jazz Ø116

Width: 116cm Depth: 116cm Height: 28cm

#### Jazz 160x90

Width: 160cm Depth: 90cm Height: 28cm

# **Finishes**

## Round top



## Rectangular top

Acid-treated black



Mat ceramic Ardesia grey



Glossy ceramic Calacatta



Mat ceramic Laurent



Mat ceramic Iridium white



Mat ceramic Graphite grey



Glass Acid-treated black

### Base



Painted metal

Mat black

Painted metal Supreme anthracite



Painted metal Mat bronze



Painted metal Mat lead



Painted metal Mat pearl gold



Painted metal Mat brass



Painted metal

Mat copper

Materials, fabrics, leathers, colors and finishes are approximate and may slightly differ from actual ones. You can find the complete collection of Bonaldo fabrics and leathers on