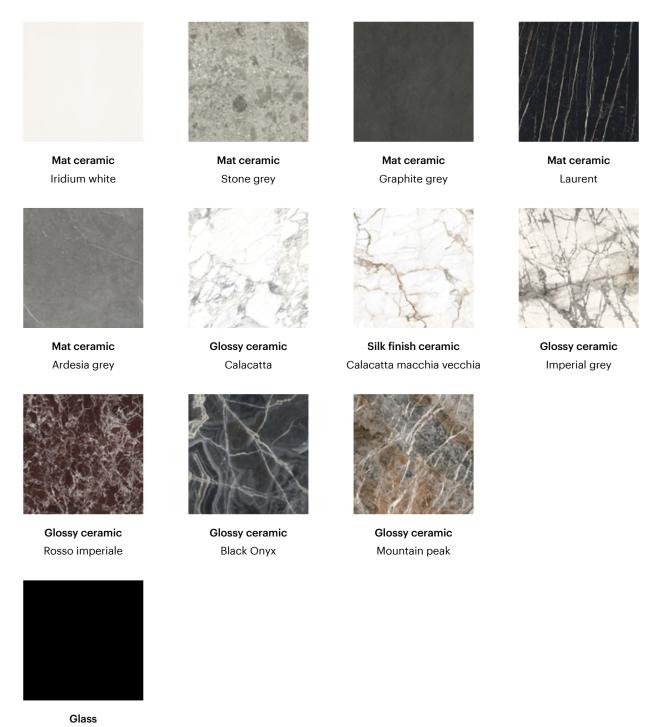

# **Finishes**

## Round top

## Rectangular top

Acid-treated black

Mat ceramic Ardesia grey

Glossy ceramic Calacatta

Mat ceramic Laurent

Mat ceramic Iridium white

Mat ceramic Graphite grey

Glass Acid-treated black