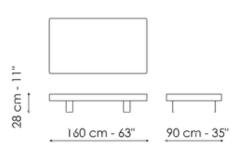

## **BONALDO**

## Jazz



The Jazz low coffee tables feature a formal linear design, which comes in a rectangular or round version. They have a spacious surface area that showcases the typical decorative objects featured in living rooms. Jazz modern low coffee tables are almost at floor level, slightly raised on metal feet with a highly geometric shape. The imposing table top, available in glass or ceramic, is bordered by a metal edge which contrasts with the almost invisible base.



# Data sheet







#### Jazz Ø96

Width: 96cm Depth: 96cm Height: 28cm

#### Jazz Ø116

Width: 116cm Depth: 116cm Height: 28cm

#### Jazz 160x90

Width: 160cm Depth: 90cm Height: 28cm

# **Finishes**

## Round top



## Rectangular top

Acid-treated black



Mat ceramic Ardesia grey



Glossy ceramic Calacatta



Mat ceramic Laurent



Mat ceramic Iridium white



Mat ceramic Graphite grey



Glass Acid-treated black

### Base



Painted metal

Mat black

Painted metal Supreme anthracite



Painted metal Mat bronze



Painted metal Mat lead



Painted metal Mat pearl gold



Painted metal Mat brass



Painted metal

Mat copper

Materials, fabrics, leathers, colors and finishes are approximate and may slightly differ from actual ones. You can find the complete collection of Bonaldo fabrics and leathers on t