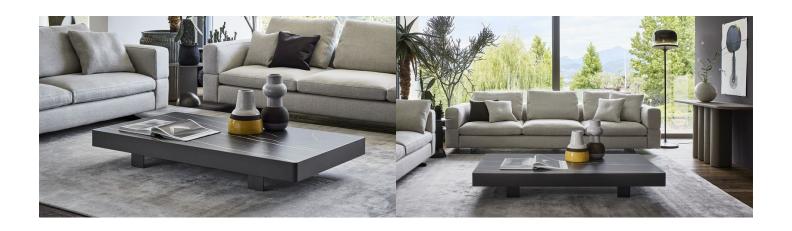

## Jazz

The Jazz low coffee tables feature a formal linear design, which comes in a rectangular or round version. They have a spacious surface area that showcases the typical decorative objects featured in living rooms. Jazz modern low coffee tables are almost at floor level, slightly raised on metal feet with a highly geometric shape. The imposing table top, available in glass or ceramic, is bordered by a metal edge which contrasts with the almost invisible base.