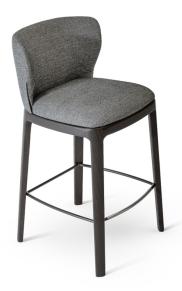

### Joy too

Designer: Spazioameno

Elegant and cosy, the Joy seating collection is the result of material research that embodies traditional values in a new, contemporary way. The solid wood of the base, a distinctive element that reflects the technical durability of Joy and Miss Joy, contrasts with the soft contours of the enveloping and reassuringly shaped seat and backrest in fabric, eco-leather or leather. Joy too is the fabric stool that matches with the collection of sophisticated, comfortable chairs with a strong personality which, partly thanks to the customised finishes and colours, are perfectly suited to both residential and contract settings.