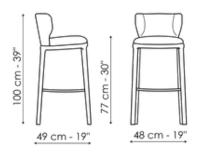

# Data sheet

**Joy too H 67** Width: 48cm Depth: 49cm Height: 90cm

**Joy too H 77** Width: 48cm Depth: 49cm Height: 100cm