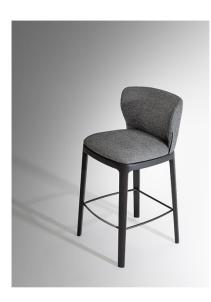

### Joy too

Designer: Spazioameno

Elegant and cosy, the Joy seating collection is the result of material research that embodies traditional values in a new, contemporary way. The solid wood of the base, a distinctive element that reflects the technical durability of Joy and Miss Joy, contrasts with the soft contours of the enveloping and reassuringly shaped seat and backrest in fabric, eco-leather or leather. Joy too is the fabric stool that matches with the collection of sophisticated, comfortable chairs with a strong personality which, partly thanks to the customised finishes and colours, are perfectly suited to both residential and contract settings.