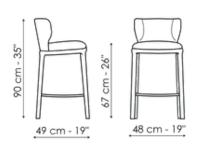

# Data sheet

**Joy too H 67** Width: 48cm Depth: 49cm Height: 90cm

**Joy too H 77** Width: 48cm Depth: 49cm Height: 100cm