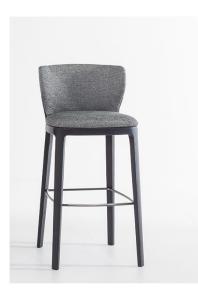

### Joy too

Designer: Spazioameno

Elegant and cosy, the Joy seating collection is the result of material research that embodies traditional values in a new, contemporary way. The solid wood of the base, a distinctive element that reflects the technical durability of Joy and Miss Joy, contrasts with the soft contours of the enveloping and reassuringly shaped seat and backrest in fabric, eco-leather or leather. Joy too is the fabric stool that matches with the collection of sophisticated, comfortable chairs with a strong personality which, partly thanks to the customised finishes and colours, are perfectly suited to both residential and contract settings.