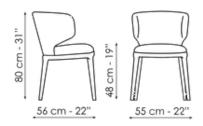

## Data sheet

**Joy** Width: 55cm Depth: 55cm Height: 80cm

**Miss Joy** Width: 55cm Depth: 56cm Height: 80cm