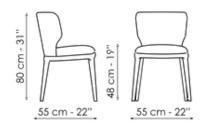

## Data sheet

**Joy** Width: 55cm Depth: 55cm Height: 80cm

**Miss Joy** Width: 55cm Depth: 56cm Height: 80cm