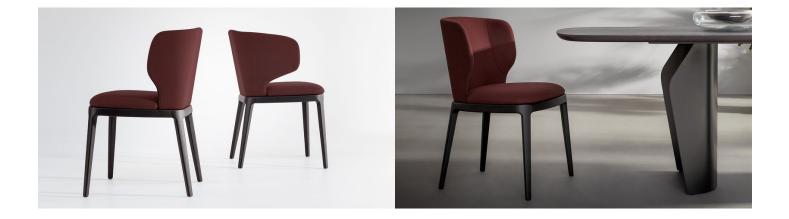

Joy

Designer: Spazioameno

Elegant and cozy, the Joy seating collection embodies a modern design dining chair that seamlessly combines traditional values in a new, contemporary way. The solid wood of the base, a distinctive element that reflects the technical durability of Joy and Miss Joy, contrasts with the soft contours of the enveloping and reassuringly shaped seat and backrest in fabric, eco-leather or leather further enhancing the comfort and style of these modern designer chairs. A collection of sophisticated, comfortable chairs with a strong personality which, partly thanks to the personalized finishes and colours, are perfectly suited to both residential and contract settings.