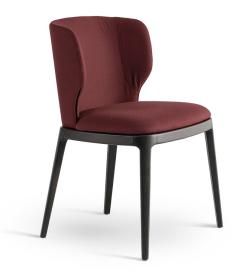

Joy

Designer: Spazioameno

Elegant and cozy, the Joy seating collection embodies a modern design dining chair that seamlessly combines traditional values in a new, contemporary way. The solid wood of the base, a distinctive element that reflects the technical durability of Joy and Miss Joy, contrasts with the soft contours of the enveloping and reassuringly shaped seat and backrest in fabric, eco-leather or leather further enhancing the comfort and style of these modern designer chairs. A collection of sophisticated, comfortable chairs with a strong personality which, partly thanks to the personalized finishes and colours, are perfectly suited to both residential and contract settings.