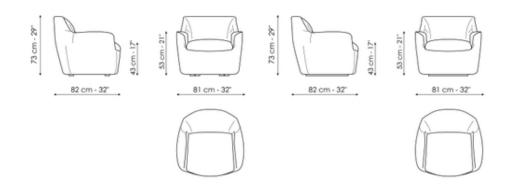

## Data sheet

Kitai - feet Width: 82cm Depth: 81cm Height: 73cm

## Kitai - swivel base Width: 82cm Depth: 81cm Height: 73cm