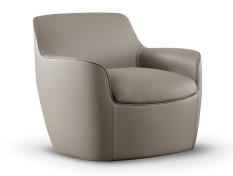

## Kitai

Designer: Marconato and Zappa

Compact and welcoming, the Kitai armchair plays on the balance of proportions and shapes to fit naturally into the most disparate living and hospitality areas, combining style with the comfort guaranteed by the soft and comfortable padding. These characteristics are markedly contemporary yet classic and timeless at the same time, something which make it ideal both for harmonizing with different furnishing styles, and for use in multiple contexts and moments of the day, both in the living area, the sleeping area or in the office: ideal for informal conversations, relaxing or waiting in reception rooms.