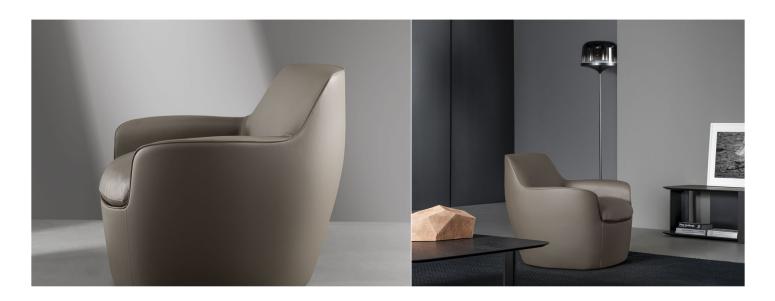

## Kitai

Designer: Marconato and Zappa

Compact and welcoming, the Kitai armchair plays on the balance of proportions and shapes to fit naturally into the most disparate living and hospitality areas, combining style with the comfort guaranteed by the soft and comfortable padding. These characteristics are markedly contemporary yet classic and timeless at the same time, something which make it ideal both for harmonizing with different furnishing styles, and for use in multiple contexts and moments of the day, both in the living area, the sleeping area or in the office: ideal for informal conversations, relaxing or waiting in reception rooms.