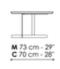

# Data sheet

Kumo 53 low

Width: 53/55cm

Depth: 44/46cm

Height: 45/48cm

L Legno / Wood M Metalo / Metal

M Marmo / Marble C Cermica / Ceramic

Kumo 53 high Width: 53/55cm Depth: 44/46cm Height: 52/55cm