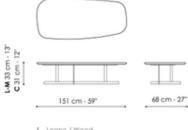

L Legno / Wood M Marmo / Marble C Cermica / Ceramic

65 cm - 26"

L Legno / Wood M Marmo / Marble C Cermica / Ceramic

Kumo 120 Width: 120cm Depth: 65cm Height: 31/33cm Kumo 151 Width: 151cm Depth: 68cm Height: 31/33cm Kumo 100 Width: 100/103cm Depth: 70/73cm Height: 38/40cm