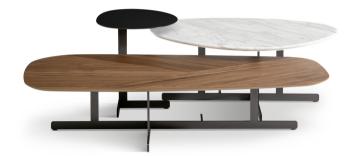

## Kumo

Designer: Mauro Lipparini

To create these sets of modern nesting coffee tables, architect Mauro Lipparini focused on a minimalist design and combined the bold geometric shape of the metal support with the curved contours of the tops, available in a variety of finishes, creating a formal contrast expressed with the utmost lightness. They are perfect either positioned in the middle of the room or to the side of the sofa.