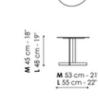

# Data sheet

Kumo 53 low

Width: 53/55cm

Depth: 44/46cm

Height: 45/48cm

L Legno / Wood M Metalo / Metal

M Marmo / Marble C Cermica / Ceramic

Kumo 53 high Width: 53/55cm Depth: 44/46cm Height: 52/55cm