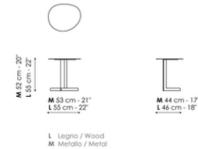

L Legno / Wood M Marmo / Marble C Cermica / Ceramic

65 cm - 26"

L Legno / Wood M Marmo / Marble C Cermica / Ceramic

Kumo 120 Width: 120cm Depth: 65cm Height: 31/33cm Kumo 151 Width: 151cm Depth: 68cm Height: 31/33cm Kumo 100 Width: 100/103cm Depth: 70/73cm Height: 38/40cm