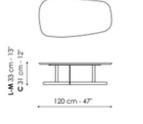

L Legno / Wood M Marmo / Marble C Cermica / Ceramic

65 cm - 26"

L Legno / Wood M Marmo / Marble C Cermica / Ceramic

Kumo 120 Width: 120cm Depth: 65cm Height: 31/33cm Kumo 151 Width: 151cm Depth: 68cm Height: 31/33cm Kumo 100 Width: 100/103cm Depth: 70/73cm Height: 38/40cm