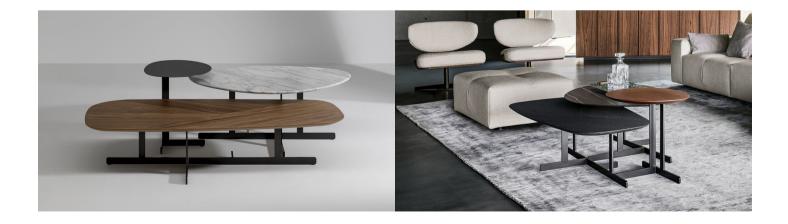

## Kumo

Designer: Mauro Lipparini

To create these sets of modern nesting coffee tables, architect Mauro Lipparini focused on a minimalist design and combined the bold geometric shape of the metal support with the curved contours of the tops, available in a variety of finishes, creating a formal contrast expressed with the utmost lightness. They are perfect either positioned in the middle of the room or to the side of the sofa.