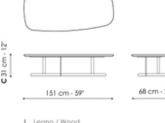

L Legno / Wood M Marmo / Marble C Cermica / Ceramic

65 cm - 26"

L Legno / Wood M Marmo / Marble C Cermica / Ceramic

Kumo 120 Width: 120cm Depth: 65cm Height: 31/33cm Kumo 151 Width: 151cm Depth: 68cm Height: 31/33cm Kumo 100 Width: 100/103cm Depth: 70/73cm Height: 38/40cm