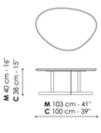

L Legno / Wood M Marmo / Marble C Cermica / Ceramic

65 cm - 26"

L Legno / Wood M Marmo / Marble C Cermica / Ceramic

Kumo 120 Width: 120cm Depth: 65cm Height: 31/33cm Kumo 151 Width: 151cm Depth: 68cm Height: 31/33cm Kumo 100 Width: 100/103cm Depth: 70/73cm Height: 38/40cm