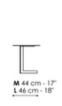

# Data sheet

Kumo 53 low

Width: 53/55cm

Depth: 44/46cm

Height: 45/48cm

L Legno / Wood M Metalo / Metal

M Marmo / Marble C Cermica / Ceramic

Kumo 53 high Width: 53/55cm Depth: 44/46cm Height: 52/55cm