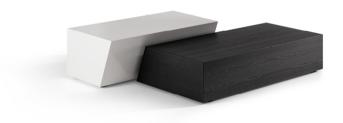

### Litos

Designer: Giuseppe Viganò

The Litos coffee tables are sculptures/accessories that create a space with a strong, "edgy" and modern character in the centre of the room. They are characterized by extreme essentiality and an absence of voids which highlight both their wooden frame and their compactness. Matchable with their monolithic and complementary trapezoidal shapes, the Litos coffee tables are perfectly suitable for a versatile configuration within the domestic space, in both high and low versions.