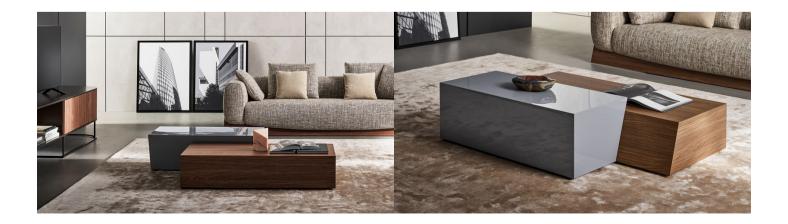

### Litos

Designer: Giuseppe Viganò

The Litos coffee tables are sculptures/accessories that create a space with a strong, "edgy" and modern character in the centre of the room. They are characterized by extreme essentiality and an absence of voids which highlight both their wooden frame and their compactness. Matchable with their monolithic and complementary trapezoidal shapes, the Litos coffee tables are perfectly suitable for a versatile configuration within the domestic space, in both high and low versions.