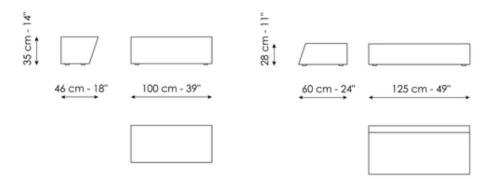

#### Litos high

Width: 46cm Depth: 100cm Height: 35cm

#### Litos low

Width: 60cm Depth: 125cm Height: 28cm