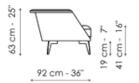

visual point of view. The body is upholstered

in removable fabric; the metal base is available in numerous colours and finishes.

The Lovy armchair for living room is available in two versions: with low backrest, (Lovy armchair low) and with high backrest, which recalls the silhouette of the typical 18th century upholstered armchair (Lovy armchair bergère). A round and a square pouf can be combined with it to ensure even more comfort.

The vast success that this model has enjoyed has inspired Bonaldo to introduce a complete Lovy collection, thus making it possible to create perfectly coordinated environments with the same original style connotations: Lovy hi (sofa with straight, high backrest), Lovy low (sofa with straight, low backrest) and Lovy ego (quilted sofa).



# Data sheet

















#### Lovy armchair Bergère

Width: 90cm Depth: 88cm Height: 88cm

#### Lovy armchair Bow

Width: 92cm Depth: 86cm Height: 63cm

#### Lovy pouf

Width: 55cm Depth: 55cm Height: 36cm







### Lovy pouf

Width: 53cm Depth: 53cm Height: 36cm

## **Finishes**

### **Feet**



Materials, fabrics, leathers, colors and finishes are approximate and may slightly differ from actual ones. You can find the complete collection of Bonaldo fabrics and leathers on the website <a href="https://bonaldo.biz">https://bonaldo.biz</a>