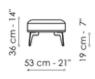

#### Lovy armchair Bergère

Width: 90cm Depth: 88cm Height: 88cm

#### Lovy armchair Bow

Width: 92cm Depth: 86cm Height: 63cm