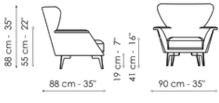

#### Lovy armchair Bergère

Width: 90cm Depth: 88cm Height: 88cm

#### Lovy armchair Bow

Width: 92cm Depth: 86cm Height: 63cm