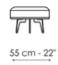

point of view. The body is upholstered

in removable fabric; the metal base is available in numerous colours and finishes.

The Lovy armchair for living room is available in two versions: with low backrest, (Lovy armchair low) and with high backrest, which recalls the silhouette of the typical 18th century upholstered armchair (Lovy armchair bergère). A round and a square pouf can be combined with it to ensure even more comfort.

The vast success that this model has enjoyed has inspired Bonaldo to introduce a complete Lovy collection, thus making it possible to create perfectly coordinated environments with the same original style connotations: Lovy hi (sofa with straight, high backrest), Lovy low (sofa with straight, low backrest) and Lovy ego (quilted sofa).



# Data sheet

















#### Lovy armchair Bergère

Width: 90cm Depth: 88cm Height: 88cm

#### Lovy armchair Bow

Width: 92cm Depth: 86cm Height: 63cm

#### Lovy pouf

Width: 55cm Depth: 55cm Height: 36cm







### Lovy pouf

Width: 53cm Depth: 53cm Height: 36cm

## **Finishes**

### **Feet**



Materials, fabrics, leathers, colors and finishes are approximate and may slightly differ from actual ones. You can find the complete collection of Bonaldo fabrics and leathers on the website <a href="https://bonaldo.biz">https://bonaldo.biz</a>