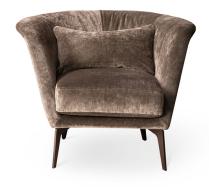

# Lovy armchair low, Lovy armchair bergère

The Lovy armchair has a semi-oval shape, which invites conversation and creates movement from a visual point of view. The body is upholstered

in removable fabric; the metal base is available in numerous colours and finishes.

The Lovy armchair for living room is available in two versions: with low backrest, (Lovy armchair low) and with high backrest, which recalls the silhouette of the typical 18th century upholstered armchair (Lovy armchair bergère). A round and a square pouf can be combined with it to ensure even more comfort.