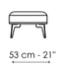

with low backrest, (Lovy armchair low) and with high backrest, which recalls the silhouette of the typical 18th century upholstered armchair (Lovy armchair bergère). A round and a square pouf can be combined with it to ensure even more comfort.

The vast success that this model has enjoyed has inspired Bonaldo to introduce a complete Lovy collection, thus making it possible to create perfectly coordinated environments with the same original style connotations: Lovy hi (sofa with straight, high backrest), Lovy low (sofa with straight, low backrest) and Lovy ego (quilted sofa).



# Data sheet

















#### Lovy armchair Bergère

Width: 90cm Depth: 88cm Height: 88cm

#### Lovy armchair Bow

Width: 92cm Depth: 86cm Height: 63cm

#### Lovy pouf

Width: 55cm Depth: 55cm Height: 36cm







### Lovy pouf

Width: 53cm Depth: 53cm Height: 36cm

## **Finishes**

### **Feet**



Materials, fabrics, leathers, colors and finishes are approximate and may slightly differ from actual ones. You can find the complete collection of Bonaldo fabrics and leathers on the website <a href="https://bonaldo.biz">https://bonaldo.biz</a>