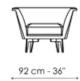

isual point of view. The body is upholstered

in removable fabric; the metal base is available in numerous colours and finishes.

The Lovy armchair for living room is available in two versions: with low backrest, (Lovy armchair low) and with high backrest, which recalls the silhouette of the typical 18th century upholstered armchair (Lovy armchair bergère). A round and a square pouf can be combined with it to ensure even more comfort.

The vast success that this model has enjoyed has inspired Bonaldo to introduce a complete Lovy collection, thus making it possible to create perfectly coordinated environments with the same original style connotations: Lovy hi (sofa with straight, high backrest), Lovy low (sofa with straight, low backrest) and Lovy ego (quilted sofa).



# Data sheet

















#### Lovy armchair Bergère

Width: 90cm Depth: 88cm Height: 88cm

#### Lovy armchair Bow

Width: 92cm Depth: 86cm Height: 63cm

#### Lovy pouf

Width: 55cm Depth: 55cm Height: 36cm







### Lovy pouf

Width: 53cm Depth: 53cm Height: 36cm

## **Finishes**

### **Feet**



Materials, fabrics, leathers, colors and finishes are approximate and may slightly differ from actual ones. You can find the complete collection of Bonaldo fabrics and leathers on the website <a href="https://bonaldo.biz">https://bonaldo.biz</a>