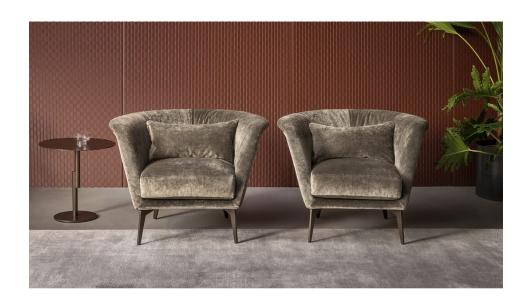

# Lovy armchair low, Lovy armchair bergère

The Lovy armchair has a semi-oval shape, which invites conversation and creates movement from a visual point of view. The body is upholstered

in removable fabric; the metal base is available in numerous colours and finishes.

The Lovy armchair for living room is available in two versions: with low backrest, (Lovy armchair low) and with high backrest, which recalls the silhouette of the typical 18th century upholstered armchair (Lovy armchair bergère). A round and a square pouf can be combined with it to ensure even more comfort.

The vast success that this model has enjoyed has inspired Bonaldo to introduce a complete Lovy collection, thus making it possible to create perfectly coordinated environments with the same original style connotations: Lovy hi (sofa with straight, high backrest), Lovy low (sofa with straight, low backrest) and Lovy ego (quilted sofa).