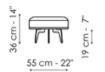

l point of view. The body is upholstered

in removable fabric; the metal base is available in numerous colours and finishes.

The Lovy armchair for living room is available in two versions: with low backrest, (Lovy armchair low) and with high backrest, which recalls the silhouette of the typical 18th century upholstered armchair (Lovy armchair bergère). A round and a square pouf can be combined with it to ensure even more comfort.

The vast success that this model has enjoyed has inspired Bonaldo to introduce a complete Lovy collection, thus making it possible to create perfectly coordinated environments with the same original style connotations: Lovy hi (sofa with straight, high backrest), Lovy low (sofa with straight, low backrest) and Lovy ego (quilted sofa).



# Data sheet

















#### Lovy armchair Bergère

Width: 90cm Depth: 88cm Height: 88cm

#### Lovy armchair Bow

Width: 92cm Depth: 86cm Height: 63cm

#### Lovy pouf

Width: 55cm Depth: 55cm Height: 36cm







### Lovy pouf

Width: 53cm Depth: 53cm Height: 36cm

## **Finishes**

### **Feet**



Materials, fabrics, leathers, colors and finishes are approximate and may slightly differ from actual ones. You can find the complete collection of Bonaldo fabrics and leathers on the website <a href="https://bonaldo.biz">https://bonaldo.biz</a>