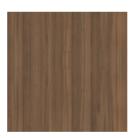

ic base, at the ends of which wooden elements with well-defined functions are mounted. The first ends in a coat hanger, carved in solid wood while the second element curves to form a support for trousers, but can also be used as a bag hook. The third, parallel to the first, ends with a storage container and a pocket emptier. In its formal elegance Luigio is a slender object ideal for giving order to the daily routine thanks to its practicality in use. The ceramic base is

available in different finishes, even contrasting with the framework, thereby giving Luigio both a strong character and an original style.





# Data sheet



#### Luigio

Width: 45cm Depth: 59cm Height: 121cm

## **Finishes**

### Structure



Painted metal Mat lead



Painted metal Mat bronze

### Coat stand und Tray



**Solid wood** Walnut Canaletto

### Base



Materials, fabrics, leathers, colors and finishes are approximate and may slightly differ from actual ones. You can find the complete collection of Bonaldo fabrics and leathers on the website <a href="https://bonaldo.biz">https://bonaldo.biz</a>