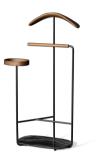

# Luigio

Designer: Marconato and Zappa

The Luigio modern valet stand designed by Marconato & Zappa offers an extra service for the sleeping area. Three tubular metal elements emerge from the oval-shaped ceramic base, at the ends of which wooden elements with well-defined functions are mounted. The first ends in a coat hanger, carved in solid wood while the second element curves to form a support for trousers, but can also be used as a bag hook. The third, parallel to the first, ends with a storage container and a pocket emptier. In its formal elegance Luigio is a slender object ideal for giving order to the daily routine thanks to its practicality in use. The ceramic base is

available in different finishes, even contrasting with the framework, thereby giving Luigio both a strong character and an original style.