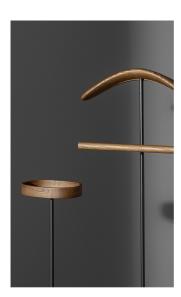

# Luigio

Designer: Marconato and Zappa

The Luigio modern valet stand designed by Marconato & Zappa offers an extra service for the sleeping area. Three tubular metal elements emerge from the oval-shaped ceramic base, at the ends of which wooden elements with well-defined functions are mounted. The first ends in a coat hanger, carved in solid wood while the second element curves to form a support for trousers, but can also be used as a bag hook. The third, parallel to the first, ends with a storage container and a pocket emptier. In its formal elegance Luigio is a slender object ideal for giving order to the daily routine thanks to its practicality in use. The ceramic base is

### Coat stand und Tray

**Solid wood** Walnut Canaletto