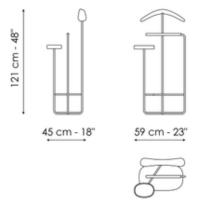

Luigio modern valet stand designed by Marconato & Zappa offers an extra service for the sleeping area. Three tubular metal elements emerge from the oval-shaped ceramic base, at the ends of which wooden elements with well-defined functions are mounted. The first ends in a coat hanger, carved in solid wood while the second element curves to form a support for trousers, but can also be used as a bag hook. The third, parallel to the first, ends with a storage container and a pocket emptier. In its formal elegance Luigio is a slender object ideal for giving order to the daily routine thanks to its practicality in use. The ceramic base is

available in different finishes, even contrasting with the framework, thereby giving Luigio both a strong character and an original style.





# Data sheet



#### Luigio

Width: 45cm Depth: 59cm Height: 121cm

## **Finishes**

### Structure



Painted metal Mat lead



Painted metal Mat bronze

### Coat stand und Tray



**Solid wood** Walnut Canaletto

### Base



Materials, fabrics, leathers, colors and finishes are approximate and may slightly differ from actual ones. You can find the complete collection of Bonaldo fabrics and leathers on the website <a href="https://bonaldo.biz">https://bonaldo.biz</a>