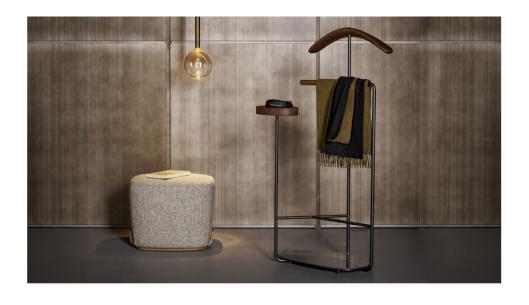

# Luigio

Designer: Marconato and Zappa

The Luigio modern valet stand designed by Marconato & Zappa offers an extra service for the sleeping area. Three tubular metal elements emerge from the oval-shaped ceramic base, at the ends of which wooden elements with well-defined functions are mounted. The first ends in a coat hanger, carved in solid wood while the second element curves to form a support for trousers, but can also be used as a bag hook. The third, parallel to the first, ends with a storage container and a pocket emptier. In its formal elegance Luigio is a slender object ideal for giving order to the daily routine thanks to its practicality in use. The ceramic base is

available in different finishes, even contrasting with the framework, thereby giving Luigio both a strong character and an original style.