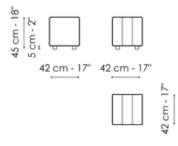

#### Pouf 42x42

Width: 42cm Depth: 42cm Height: 45cm

### Feet pouf 42x42

Anthracite grey

Materials, fabrics, leathers, colors and finishes are approximate and may slightly differ from actual ones. You can find the complete collection of Bonaldo fabrics and leathers on the website <a href="https://bonaldo.biz">https://bonaldo.biz</a>