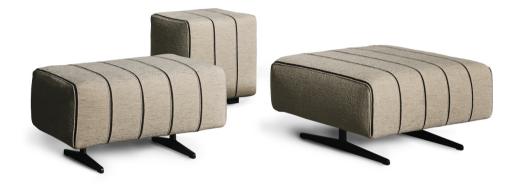

## Mark

Mark is a collection of accessories for living and sleeping areas. Available both as a pouf and as a bench seat raised from the ground thanks to an unusual metal base, they are a triumph of tailoring, emphasised by the priceless details that characterise the entire collection. The striped pattern with double stitching is an indication that gives a specific aesthetic identity to the object, whether you choose an upholstery with contrasting stitching or a tone-on-tone one. The cover of the living room footstool and bench, available in numerous colour variations, is made of fabric or leather and is completely removable.