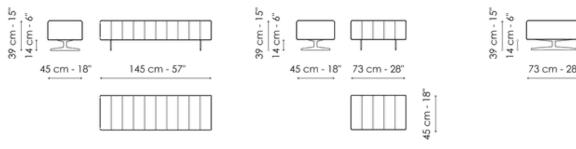

# Data sheet

Pouf 145x45

Width: 145cm Depth: 45cm Height: 39cm

Pouf 73x73 Width: 73cm Depth: 73cm Height: 39cm

#### Pouf 42x42

Width: 42cm Depth: 42cm Height: 45cm