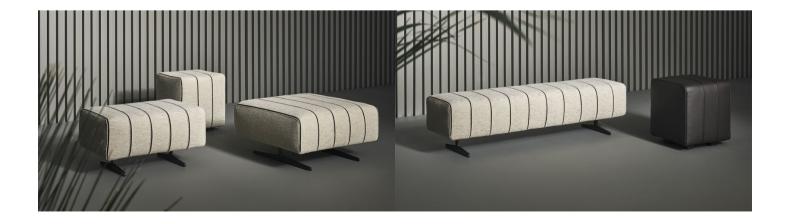

## Mark

Mark is a collection of accessories for living and sleeping areas. Available both as a pouf and as a bench seat raised from the ground thanks to an unusual metal base, they are a triumph of tailoring, emphasised by the priceless details that characterise the entire collection. The striped pattern with double stitching is an indication that gives a specific aesthetic identity to the object, whether you choose an upholstery with contrasting stitching or a tone-on-tone one. The cover of the living room footstool and bench, available in numerous colour variations, is made of fabric or leather and is completely removable.