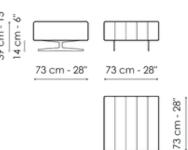

# Data sheet

Pouf 145x45

Width: 145cm Depth: 45cm Height: 39cm

Pouf 73x73 Width: 73cm Depth: 73cm Height: 39cm

#### Pouf 42x42

Width: 42cm Depth: 42cm Height: 45cm