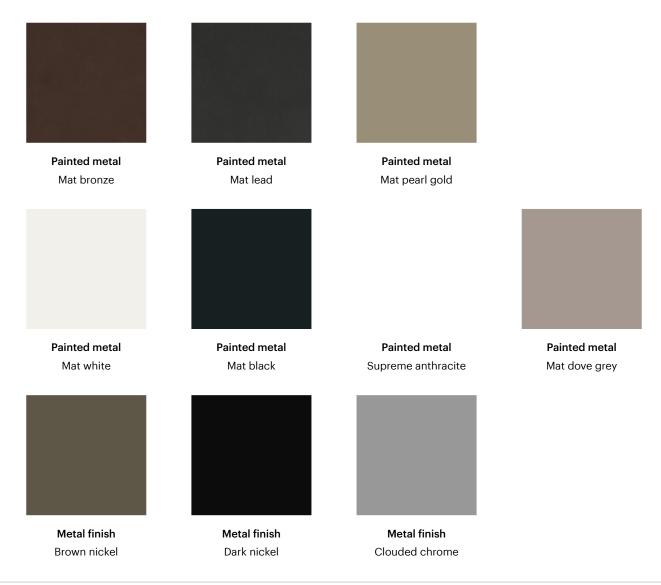

### Finishes

### Feet pouf 42x42

Anthracite grey

Materials, fabrics, leathers, colors and finishes are approximate and may slightly differ from actual ones. You can find the complete collection of Bonaldo fabrics and leathers on the website <a href="https://bonaldo.biz">https://bonaldo.biz</a>