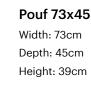

# Data sheet

Pouf 145x45

Width: 145cm Depth: 45cm Height: 39cm

Pouf 73x73 Width: 73cm Depth: 73cm Height: 39cm