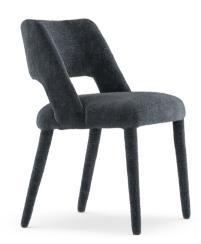

### Mask, Miss Mask

Light in form yet with considerable attention to detail, the Mask chair is noticeable on account of its open backrest, in which the void becomes an integral part of the design. The balance between presence and absence gives the chair an airy and contemporary character in a game of subtraction that streamlines its frame. Just like a mask, which conceals and reveals at the same time, the design behind the Mask chair plays with full and empty spaces, transforming the interchange between these elements into an expressive detail.

The clean, precise yet never rigid lines combine with the softness of the fabric, eco-leather or leather upholstery.

The clean, precise yet never rigid lines combine with the softness of the fabric, eco-leather or leather upholstery.

The result is a chair with a strong personality which offers a feeling of natural familiarity in numerous different furnishing contexts.

The result is a chair with a strong personality which offers a feeling of natural familiarity in numerous different furnishing contexts It is also available in the version with armrests: Miss Mask.