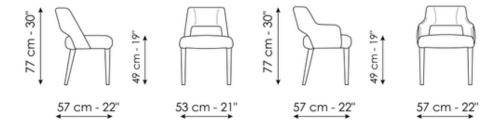

#### Mask

Width: 53cm Depth: 57cm Height: 77cm

#### Miss Mask

Width: 57cm Depth: 57cm Height: 77cm