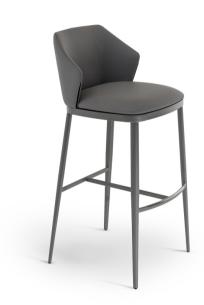

### Mida too

Designer: Gino Carollo

The Mida collection is named after the mythical King Midas who turned everything he touched into gold. Similarly, the Mida too bar stool with armrest adds a touch of style to any space, featuring a backrest with a generous, enveloping shape and a metal base that gives the structure a harmonious design. The soft padding of the seat and backrest, combined with the exquisite upholstery offered by Bonaldo, make Mida too the perfect element in front of a bar top.