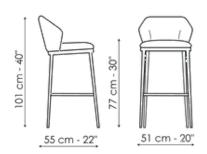

## **BONALDO**

### Mida too

Designer: Gino Carollo



The Mida collection is named after the mythical King Midas who turned everything he touched into gold. Similarly, the Mida too bar stool with armrest adds a touch of style to any space, featuring a backrest with a generous, enveloping shape and a metal base that gives the structure a harmonious design. The soft padding of the seat and backrest, combined with the exquisite upholstery offered by Bonaldo, make Mida too the perfect element in front of a bar top.

The Mida collection includes a chair (Mida), a chair with armrests (Miss Mida), a version with a wider seat (Mida large) and a stool (Mida too) in two different heights.

# Data sheet





#### Mida too H 67

Width: 51cm Depth: 55cm Height: 91cm

#### Mida too H 77

Width: 51cm Depth: 55cm Height: 101cm

## **Finishes**

### Legs and footrest



Materials, fabrics, leathers, colors and finishes are approximate and may slightly differ from actual ones. You can find the complete collection of Bonaldo fabrics and leathers on the website <a href="https://bonaldo.biz">https://bonaldo.biz</a>