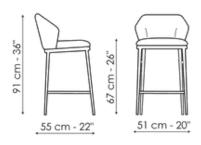

## **BONALDO**

### Mida too

Designer: Gino Carollo



The Mida collection is named after the mythical King Midas who turned everything he touched into gold. Similarly, the Mida too bar stool with armrest adds a touch of style to any space, featuring a backrest with a generous, enveloping shape and a metal base that gives the structure a harmonious design. The soft padding of the seat and backrest, combined with the exquisite upholstery offered by Bonaldo, make Mida too the perfect element in front of a bar top.

The Mida collection includes a chair (Mida), a chair with armrests (Miss Mida), a version with a wider seat (Mida large) and a stool (Mida too) in two different heights.

# Data sheet





#### Mida too H 67

Width: 51cm Depth: 55cm Height: 91cm

#### Mida too H 77

Width: 51cm Depth: 55cm Height: 101cm

## **Finishes**

### Legs and footrest



Materials, fabrics, leathers, colors and finishes are approximate and may slightly differ from actual ones. You can find the complete collection of Bonaldo fabrics and leathers on the website <a href="https://bonaldo.biz">https://bonaldo.biz</a>