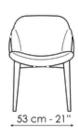

### **BONALDO**

# My way, My way large, Miss My way, My way Wood, My way Wood large, Miss My way Wood



Comfortable and soft, the My way and Miss My way upholstered dining room chairs have a prominent backrest resembling an elegant shell that protects and envelops an exquisite casing. Thanks to the wide choice of finishes, materials and colours, and the various options of combining upholstery and bio-upholstery, My way chairs can be customised for a fluid dialogue with the surrounding environment.



## Data sheet











#### My way

Width: 53cm Depth: 57cm Height: 80cm

#### My way large

Width: 60cm Depth: 60cm Height: 80cm

#### Miss My way

Width: 60cm Depth: 60cm Height: 80cm













#### My way Wood

Width: 53cm Depth: 57cm Height: 80cm

#### My way Wood large

Width: 53cm Depth: 57cm Height: 80cm

#### Miss My way Wood

Width: 60cm Depth: 60cm Height: 80cm

# **Finishes**

### Legs





Solid wood Coal ash



Solid wood Natural ash



**Solid wood**Walnut painted ash



Materials, fabrics, leathers, colors and finishes are approximate and may slightly differ from actual ones. You can find the complete collection of Bonaldo fabrics and leathers on the website <a href="https://bonaldo.biz">https://bonaldo.biz</a>