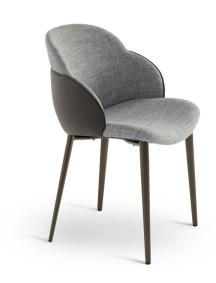

# My way, My way large, Miss My way, My way Wood, My way Wood large, Miss My way Wood

Comfortable and soft, the My way and Miss My way upholstered dining room chairs have a prominent backrest resembling an elegant shell that protects and envelops an exquisite casing. Thanks to the wide choice of finishes, materials and colours, and the various options of combining upholstery and bio-upholstery, My way chairs can be customised for a fluid dialogue with the surrounding environment.