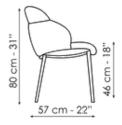

#### My way

Width: 53cm Depth: 57cm Height: 80cm

#### My way Wood

Width: 53cm Depth: 57cm Height: 80cm

#### My way Wood large

Width: 53cm Depth: 57cm Height: 80cm