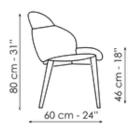

#### My way large

Width: 60cm Depth: 60cm Height: 80cm

#### Miss My way

Width: 60cm Depth: 60cm Height: 80cm