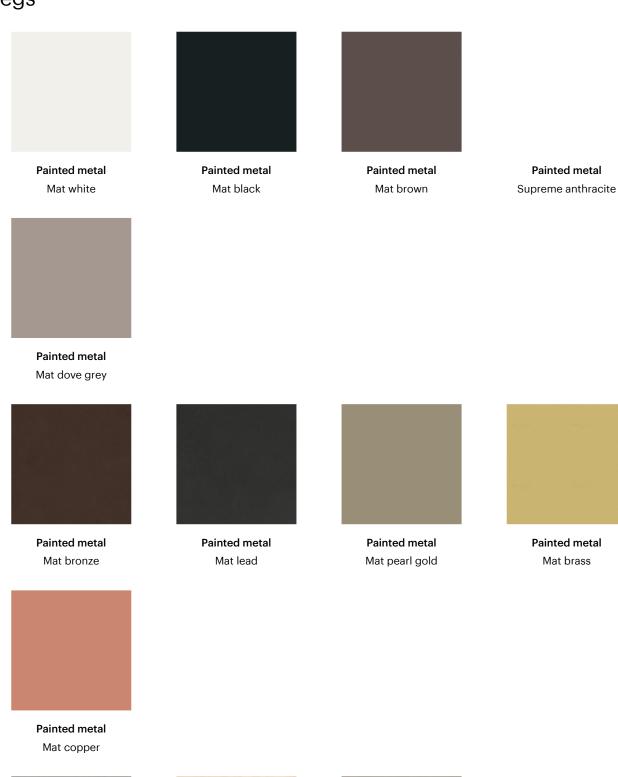

# **Finishes**

### Legs

Solid wood Coal ash

Solid wood Natural ash

**Solid wood**Walnut painted ash

Materials, fabrics, leathers, colors and finishes are approximate and may slightly differ from actual ones. You can find the complete collection of Bonaldo fabrics and leathers on the website <a href="https://bonaldo.biz">https://bonaldo.biz</a>