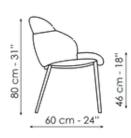

#### My way large

Width: 60cm Depth: 60cm Height: 80cm

#### Miss My way

Width: 60cm Depth: 60cm Height: 80cm