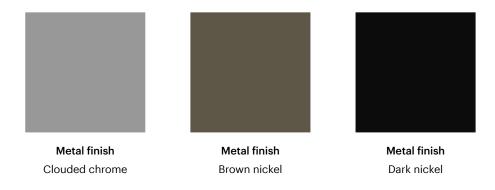

# **Finishes**

### Legs

Solid wood Coal ash

Solid wood Natural ash

**Solid wood**Walnut painted ash

Materials, fabrics, leathers, colors and finishes are approximate and may slightly differ from actual ones. You can find the complete collection of Bonaldo fabrics and leathers on the website <a href="https://bonaldo.biz">https://bonaldo.biz</a>