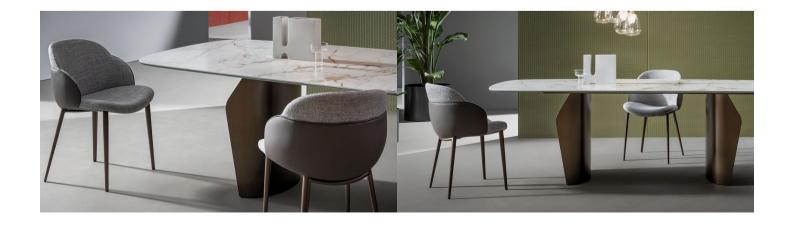

# My way, My way large, Miss My way, My way Wood, My way Wood large, Miss My way Wood

Comfortable and soft, the My way and Miss My way upholstered dining room chairs have a prominent backrest resembling an elegant shell that protects and envelops an exquisite casing. Thanks to the wide choice of finishes, materials and colours, and the various options of combining upholstery and bio-upholstery, My way chairs can be customised for a fluid dialogue with the surrounding environment.