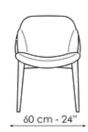

#### My way large

Width: 60cm Depth: 60cm Height: 80cm

#### Miss My way

Width: 60cm Depth: 60cm Height: 80cm