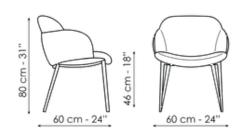

#### My way large

Width: 60cm Depth: 60cm Height: 80cm

#### Miss My way

Width: 60cm Depth: 60cm Height: 80cm