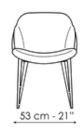

#### My way large

Width: 60cm Depth: 60cm Height: 80cm

#### Miss My way

Width: 60cm Depth: 60cm Height: 80cm

#### Miss My way Wood

Width: 60cm Depth: 60cm Height: 80cm