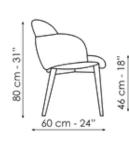

#### My way large

Width: 60cm Depth: 60cm Height: 80cm

#### Miss My way

Width: 60cm Depth: 60cm Height: 80cm