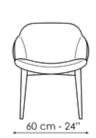

#### My way large

Width: 60cm Depth: 60cm Height: 80cm

#### Miss My way

Width: 60cm Depth: 60cm Height: 80cm