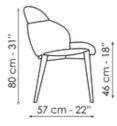

#### My way

Width: 53cm Depth: 57cm Height: 80cm

#### My way Wood

Width: 53cm Depth: 57cm Height: 80cm

#### My way Wood large

Width: 53cm Depth: 57cm Height: 80cm