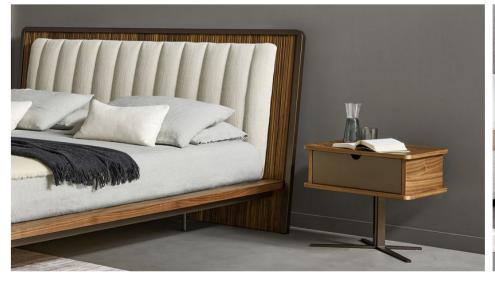

### Nelson bedside table

Designer: Matteo Nunziati

Matteo Nunziati has designed a new collection for Bonaldo dedicated to the bedroom, featuring meticulous attention to craftsmanship with a careful selection of materials and a contemporary feel. Among its pieces of bedroom furniture, the Nelson elegant bedside table stands out for its long, slimline metal base, which supports the wooden drawer, characterised by clean, simple lines. A functional and spacious element with an understated design and warm wood tones that fits seamlessly into different settings.