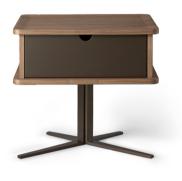

### Nelson bedside table

Designer: Matteo Nunziati

Matteo Nunziati has designed a new collection for Bonaldo dedicated to the bedroom, featuring meticulous attention to craftsmanship with a careful selection of materials and a contemporary feel. Among its pieces of bedroom furniture, the Nelson elegant bedside table stands out for its long, slimline metal base, which supports the wooden drawer, characterised by clean, simple lines. A functional and spacious element with an understated design and warm wood tones that fits seamlessly into different settings.

#### External structure

Veneered wood Walnut Canaletto

### Drawer

Lacquered wood Mat bronze

#### Base

Painted metal Mat bronze

Materials, fabrics, leathers, colors and finishes are approximate and may slightly differ from actual ones. You can find the complete collection of Bonaldo fabrics and leathers on the website <a href="https://bonaldo.biz">https://bonaldo.biz</a>