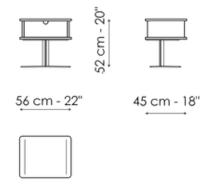

### **BONALDO**

### Nelson bedside table

Designer: Matteo Nunziati



Matteo Nunziati has designed a new collection for Bonaldo dedicated to the bedroom, featuring meticulous attention to craftsmanship with a careful selection of materials and a contemporary feel. Among its pieces of bedroom furniture, the Nelson elegant bedside table stands out for its long, slimline metal base, which supports the wooden drawer, characterised by clean, simple lines. A functional and spacious element with an understated design and warm wood tones that fits seamlessly into different settings.





# Data sheet



#### Nelson bedside table

Width: 56cm Depth: 45cm Height: 52cm

## **Finishes**

#### External structure



Veneered wood Walnut Canaletto

### Drawer



Lacquered wood Mat bronze

#### Base



Painted metal Mat bronze

Materials, fabrics, leathers, colors and finishes are approximate and may slightly differ from actual ones. You can find the complete collection of Bonaldo fabrics and leathers on the website <a href="https://bonaldo.biz">https://bonaldo.biz</a>