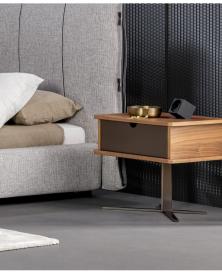

### Nelson bedside table

Designer: Matteo Nunziati

Matteo Nunziati has designed a new collection for Bonaldo dedicated to the bedroom, featuring meticulous attention to craftsmanship with a careful selection of materials and a contemporary feel. Among its pieces of bedroom furniture, the Nelson elegant bedside table stands out for its long, slimline metal base, which supports the wooden drawer, characterised by clean, simple lines. A functional and spacious element with an understated design and warm wood tones that fits seamlessly into different settings.

#### External structure

Veneered wood Walnut Canaletto

### Drawer

Lacquered wood Mat bronze

#### Base

Painted metal Mat bronze

Materials, fabrics, leathers, colors and finishes are approximate and may slightly differ from actual ones. You can find the complete collection of Bonaldo fabrics and leathers on the website <a href="https://bonaldo.biz">https://bonaldo.biz</a>