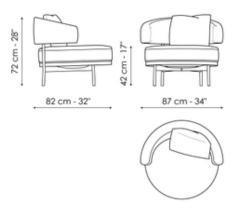

## **BONALDO**

# Neuilly lounge

Designer: Fabrice Berrux



Fabrice Berrux completes the Neuilly seating collection (which includes a chair and stool) by enriching it with the Neuilly lounge armchair and Neuilly pouf. The immediately recognizable slender tubular metal frame supports the large volumes of the seat and the backrest/armrest which, with its semi-circular shape, welcomes you in a comfortable embrace. The Neuilly lounge armchair is the ideal complement both in the various different rooms of the house from the living area to the sleeping area, and also in hospitality spaces.



# Data sheet



#### **Neuilly lounge**

Width: 82cm Depth: 87cm Height: 72cm

### **Finishes**

#### Base



Materials, fabrics, leathers, colors and finishes are approximate and may slightly differ from actual ones. You can find the complete collection of Bonaldo fabrics and leathers on the website <a href="https://bonaldo.biz">https://bonaldo.biz</a>