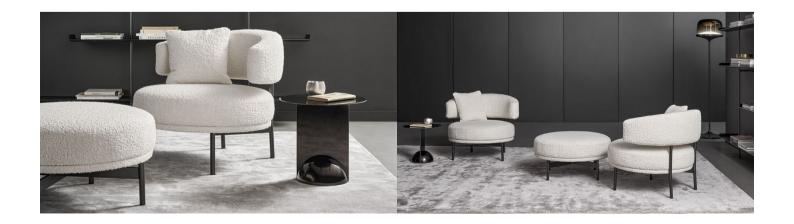

# Neuilly lounge

Designer: Fabrice Berrux

Fabrice Berrux completes the Neuilly seating collection (which includes a chair and stool) by enriching it with the Neuilly lounge armchair and Neuilly pouf. The immediately recognizable slender tubular metal frame supports the large volumes of the seat and the backrest/armrest which, with its semi-circular shape, welcomes you in a comfortable embrace. The Neuilly lounge armchair is the ideal complement both in the various different rooms of the house from the living area to the sleeping area, and also in hospitality spaces.