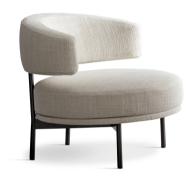

# Neuilly lounge

Designer: Fabrice Berrux

Fabrice Berrux completes the Neuilly seating collection (which includes a chair and stool) by enriching it with the Neuilly lounge armchair and Neuilly pouf. The immediately recognizable slender tubular metal frame supports the large volumes of the seat and the backrest/armrest which, with its semi-circular shape, welcomes you in a comfortable embrace. The Neuilly lounge armchair is the ideal complement both in the various different rooms of the house from the living area to the sleeping area, and also in hospitality spaces.