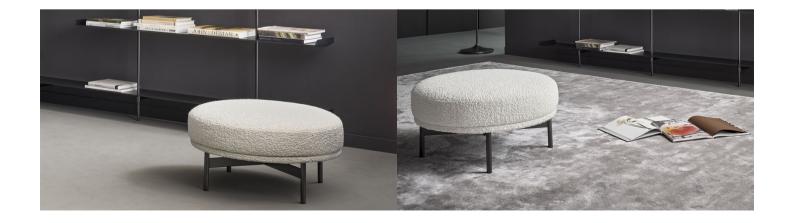

# Neuilly pouf

Designer: Fabrice Berrux

The Neuilly round pouf is available in two different sizes and is characterized by the immediately recognizable slender tubular metal frame which can be found in the other pieces of furniture in the Neuilly collection, together with the generous padding of the support. Visual elegance and purity of form are the stylistic features of this versatile and light-figured piece of furniture.