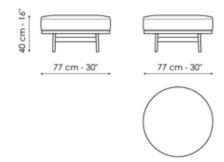

### **BONALDO**

# Neuilly pouf

Designer: Fabrice Berrux



The Neuilly round pouf is available in two different sizes and is characterized by the immediately recognizable slender tubular metal frame which can be found in the other pieces of furniture in the Neuilly collection, together with the generous padding of the support. Visual elegance and purity of form are the stylistic features of this versatile and light-figured piece of furniture.



## Data sheet





#### Neuilly pouf Ø45

Width: 45cm Depth: 45cm Height: 46cm

#### Neuilly pouf Ø77

Width: 77cm Depth: 77cm Height: 40cm

## **Finishes**

#### Base



Materials, fabrics, leathers, colors and finishes are approximate and may slightly differ from actual ones. You can find the complete collection of Bonaldo fabrics and leathers on the website <a href="https://bonaldo.biz">https://bonaldo.biz</a>