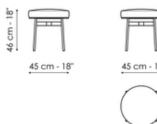

### **BONALDO**

# Neuilly pouf

Designer: Fabrice Berrux



The Neuilly round pouf is available in two different sizes and is characterized by the immediately recognizable slender tubular metal frame which can be found in the other pieces of furniture in the Neuilly collection, together with the generous padding of the support. Visual elegance and purity of form are the stylistic features of this versatile and light-figured piece of furniture.



## Data sheet





#### Neuilly pouf Ø45

Width: 45cm Depth: 45cm Height: 46cm

#### Neuilly pouf Ø77

Width: 77cm Depth: 77cm Height: 40cm

## **Finishes**

#### Base



Materials, fabrics, leathers, colors and finishes are approximate and may slightly differ from actual ones. You can find the complete collection of Bonaldo fabrics and leathers on the website <a href="https://bonaldo.biz">https://bonaldo.biz</a>