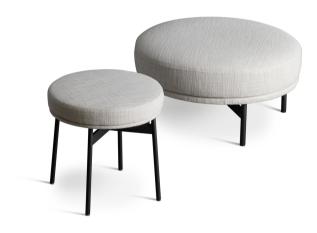

# Neuilly pouf

Designer: Fabrice Berrux

The Neuilly round pouf is available in two different sizes and is characterized by the immediately recognizable slender tubular metal frame which can be found in the other pieces of furniture in the Neuilly collection, together with the generous padding of the support. Visual elegance and purity of form are the stylistic features of this versatile and light-figured piece of furniture.

#### Neuilly pouf Ø45

Width: 45cm Depth: 45cm Height: 46cm

#### Neuilly pouf Ø77

Width: 77cm Depth: 77cm Height: 40cm