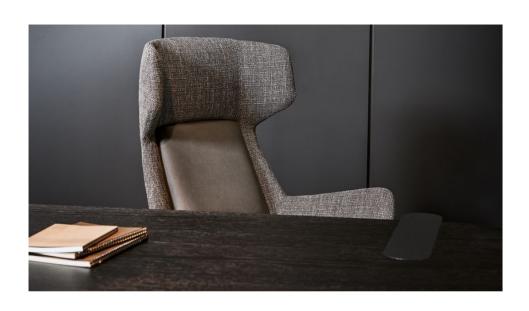

The Newton low office armchair is part of the Newton family and as such it can be combined to complement an executive office as a guest seat, while also being perfect as an independent element in modern and elegant office and living spaces.