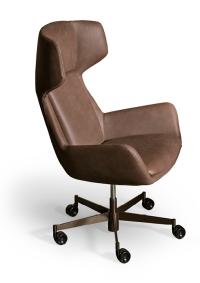

## Newton, Newton low

The Newton office armchair is immediately impressive thanks to its imposing seat, which offers all-enveloping comfort, resulting from the high backrest and the wide and comfortable shell. In addition to offering maximum comfort, essential for prolonged use of the armchair in work environments, the high backrest makes it elegant and perfect for the business world, where it can be placed within an executive or presidential context.

Newton is upholstered in either a single-material version in leather or fabric, or in a double-covering version in which the seat is in fabric and the front cushions are available in leather. The swivel base has five supports on wheels.