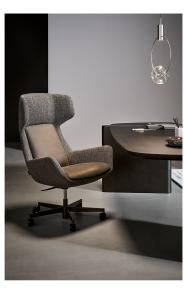

## Newton, Newton low

The Newton office armchair is immediately impressive thanks to its imposing seat, which offers all-enveloping comfort, resulting from the high backrest and the wide and comfortable shell. In addition to offering maximum comfort, essential for prolonged use of the armchair in work environments, the high backrest makes it elegant and perfect for the business world, where it can be placed within an executive or presidential context.

The Newton low office armchair is part of the Newton family and as such it can be combined to complement an executive office as a guest seat, while also being perfect as an independent element in modern and elegant office and living spaces.