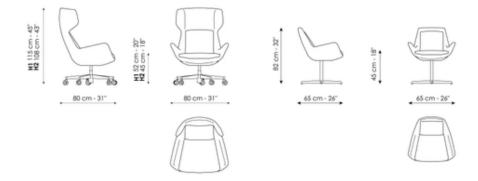

# Data sheet

#### Newton

Width: 80cm Depth: 80cm Height: 108/115cm

#### **Newton low**

Width: 65cm Depth: 65cm Height: 82cm