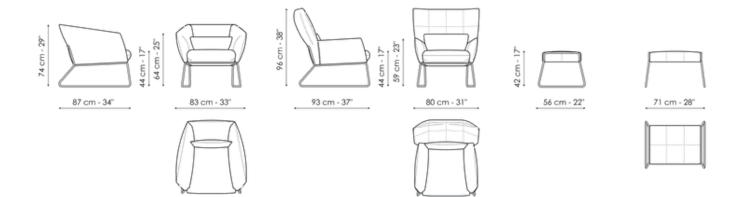

# Data sheet

### Nikos

Width: 83cm Depth: 87cm Height: 74cm

#### Nikos hi

Width: 80cm Depth: 93cm Height: 96cm

#### **Nikos footrest**

Width: 71cm Depth: 56cm Height: 42cm