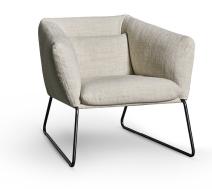

## **Nikos**

Nikos, a metal frame armchair with a soft and enticing design that is an invitation to relaxation, is suitable not only for living spaces, but is also perfect for public environments and reception areas.
Cosy and welcoming, it is particularly comfortable thanks to its shapes and its lower back cushion in soft down padding, which supports the

lower back area.

Nikos is also available in the version with a high backrest (Nikos hi), with an elegant quilting. With fully removable covers, all the Nikos models can be upholstered in fabric or leather. The painted metal base gives the group lightness, and thanks to the wide range of colours and finishes in which it is available, it enhances the body and makes it possible to create delightful combinations or bold contrasts.