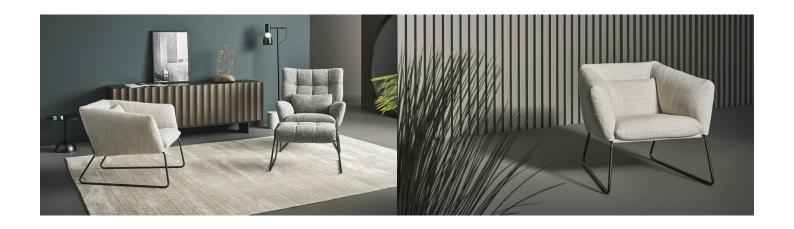

## **Nikos**

Nikos, a metal frame armchair with a soft and enticing design that is an invitation to relaxation, is suitable not only for living spaces, but is also perfect for public environments and reception areas.
Cosy and welcoming, it is particularly comfortable thanks to its shapes and its lower back cushion in soft down padding, which supports the

lower back area.

Nikos is also available in the version with a high backrest (Nikos hi), with an elegant quilting. With fully removable covers, all the Nikos models can be upholstered in fabric or leather. The painted metal base gives the group lightness, and thanks to the wide range of colours and finishes in which it is available, it enhances the body and makes it possible to create delightful combinations or bold contrasts.