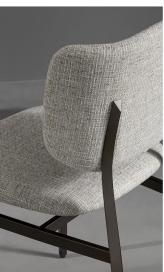

### Noor

Designer: Dondoli and Pocci

Delicate, clearly defined lines sum up the Noor padded dining chair, featuring a steel frame which is both light and solid. The seat comes close to the structure of the backrest without touching it, giving the overall impression of "floating". The design of the backrest, slightly curved at the sides, gives it a welcoming and comfortable appeal. The backrest and seat are padded and upholstered in leather, eco-leather or fabric.