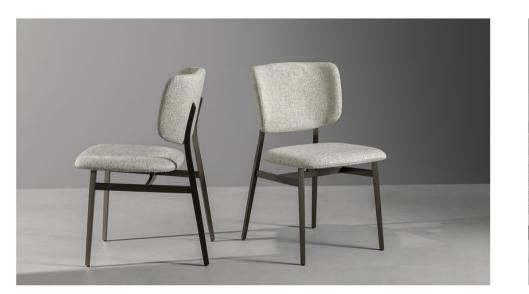

### Noor

Designer: Dondoli and Pocci

Delicate, clearly defined lines sum up the Noor padded dining chair, featuring a steel frame which is both light and solid. The seat comes close to the structure of the backrest without touching it, giving the overall impression of "floating". The design of the backrest, slightly curved at the sides, gives it a welcoming and comfortable appeal. The backrest and seat are padded and upholstered in leather, eco-leather or fabric.