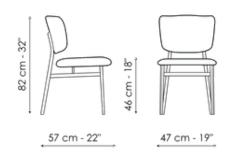

### Noor

Designer: Dondoli and Pocci



Delicate, clearly defined lines sum up the Noor padded dining chair, featuring a steel frame which is both light and solid. The seat comes close to the structure of the backrest without touching it, giving the overall impression of "floating". The design of the backrest, slightly curved at the sides, gives it a welcoming and comfortable appeal. The backrest and seat are padded and upholstered in leather, eco-leather or fabric.





# Data sheet



#### Noor

Width: 47cm Depth: 57cm Height: 82cm

## Finishes

### Legs



Painted metal Mat bronze



Painted metal Mat lead



Painted metal Mat pearl gold



Painted metal Mat brass



Painted metal Mat copper



Painted metal Mat white



Painted metal Mat dove grey



Metal finish Burnished



Painted metal Supreme anthracite



Painted metal Mat brown



Painted metal Mat black

Materials, fabrics, leathers, colors and finishes are approximate and may slightly differ from actual ones. You can find the complete collection of Bonaldo fabrics and leathers on the website <a href="https://bonaldo.biz">https://bonaldo.biz</a>