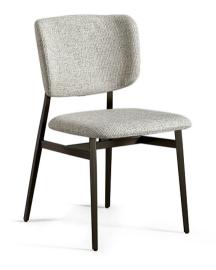

### Noor

Designer: Dondoli and Pocci

Delicate, clearly defined lines sum up the Noor padded dining chair, featuring a steel frame which is both light and solid. The seat comes close to the structure of the backrest without touching it, giving the overall impression of "floating". The design of the backrest, slightly curved at the sides, gives it a welcoming and comfortable appeal. The backrest and seat are padded and upholstered in leather, eco-leather or fabric.