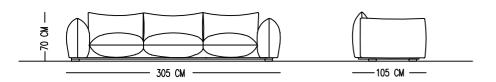

## OLIVER SOFA

#### TECHNICAL SPECIFICATIONS

# Norde

Designed by Norde Design Studio

INTERIOR STRUCTURE BEECH HARDWOOD FRAME AND ZIGZAG

SEAT CUSHION HR FOAM

BACK HR FOAM

LEGS HARDWOOD

MAINTENANCE STANDART WITH 0 CUSHIONS

We recommend shaking and flufing-up the cushions regularly to maintain the shape. This should be done after removing the cushions from the structure for improved air circulation. For maintenance of fabric and leather, please contact your retailer





### **STANDARDS**



### **MODULES**



Catalog product-fabric

N-C21/Velvet



1007

Alternative fabric Linen and Boucle Catalog product-Legs

Hidden Leg

Fabric Matrix



Material Catalogue