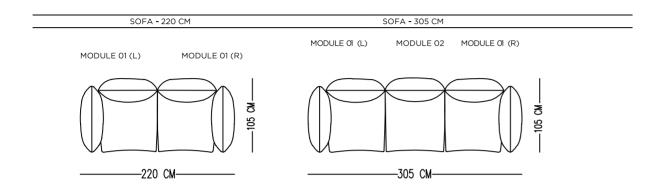

### **MODULES**

Catalog product-fabric

N-C21/Velvet

1007

Alternative fabric Linen and Boucle Catalog product-Legs

Hidden Leg

Fabric Matrix

Material Catalogue