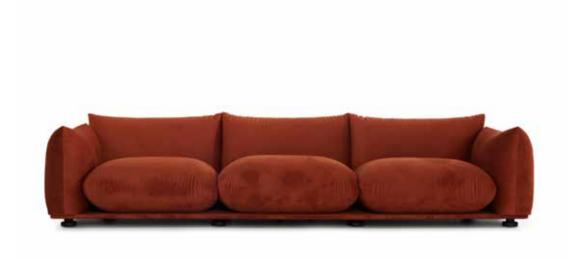

## OLIVER SOFA

# Norde

Designed by Norde Design Studio

INTERIOR STRUCTURE BEECH HARDWOOD FRAME AND ZIGZAG

SEAT CUSHION HR FOAM

BACK HR FOAM

LEGS HARDWOOD

MAINTENANCE STANDART WITH 0 CUSHIONS

We recommend shaking and flufing-up the cushions regularly to maintain the shape. This should be done after removing the cushions from the structure for improved air circulation. For maintenance of fabric and leather, please contact your retailer