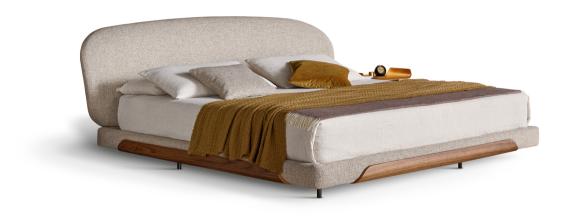

# Olos bed

Designer: Mauro Lipparini

The contemporary bed from the Olos family, designed by Mauro Lipparini and inspired by Nordic design, represents a new and evolved stylistic vision, characterized by a universal modernity and the ability to gracefully interpret the "night" world. Indeed, thanks to a unique aesthetic sensitivity and considerable harmony of volumes, the Olos collection allows you to fully enjoy that intimate serenity that the bedroom requires. Contemporary elegance, purity of form and personality are the characteristics of this bed. The sober details of the curved wood represent the outer sections of the bed and their design extends into the elliptical, naturally enveloping headboard.

outer sections of the bed and their design extends into the elliptical, naturally enveloping headboard.

There is also a version with a higher bed frame (Olos bed plus), a version with high headboard (Olos bed hi) or the version with storage (Olos bed open), all of which can be combined with each other to satisfy the widest range of requests and requirements.