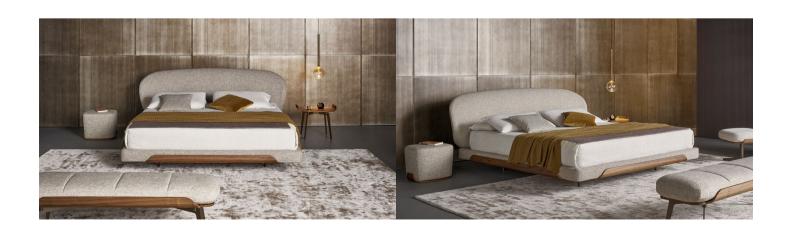

# Olos bed

Designer: Mauro Lipparini

The contemporary bed from the Olos family, designed by Mauro Lipparini and inspired by Nordic design, represents a new and evolved stylistic vision, characterized by a universal modernity and the ability to gracefully interpret the "night" world. Indeed, thanks to a unique aesthetic sensitivity and considerable harmony of volumes, the Olos collection allows you to fully enjoy that intimate serenity that the bedroom requires. Contemporary elegance, purity of form and personality are the characteristics of this bed. The sober details of the curved wood represent the outer sections of the bed and their design extends into the elliptical, naturally enveloping headboard.

outer sections of the bed and their design extends into the elliptical, naturally enveloping headboard.

There is also a version with a higher bed frame (Olos bed plus), a version with high headboard (Olos bed hi) or the version with storage (Olos bed open), all of which can be combined with each other to satisfy the widest range of requests and requirements.