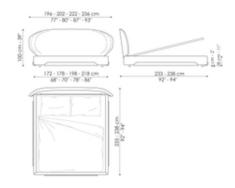

#### Olos bed

Width: 196-202-220-236cm

Depth: 233-238cm Height: 100cm

#### Olos bed plus

Width: 196-202-220-236cm

Depth: 233-238cm Height: 100cm

#### Olos bed open

Width: 196-202-220-236cm

Depth: 233-238cm Height: 100cm