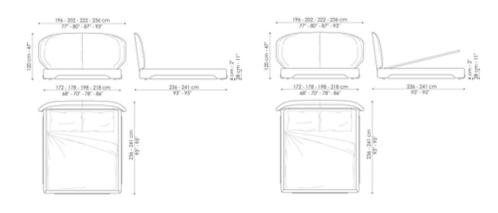

#### Olos bed hi plus

Width: 196-202-220-236cm

Depth: 236-241cm Height: 120cm

#### Olos bed hi open

Width: 196-202-220-236cm

Depth: 236-241cm Height: 120cm