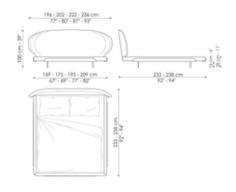

#### Olos bed

Width: 196-202-220-236cm

Depth: 233-238cm Height: 100cm

#### Olos bed plus

Width: 196-202-220-236cm

Depth: 233-238cm Height: 100cm

#### Olos bed open

Width: 196-202-220-236cm

Depth: 233-238cm Height: 100cm