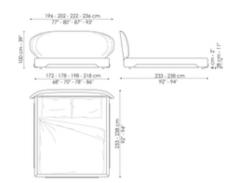

#### Olos bed hi plus

Width: 196-202-220-236cm

Depth: 236-241cm Height: 120cm

#### Olos bed hi open

Width: 196-202-220-236cm

Depth: 236-241cm Height: 120cm