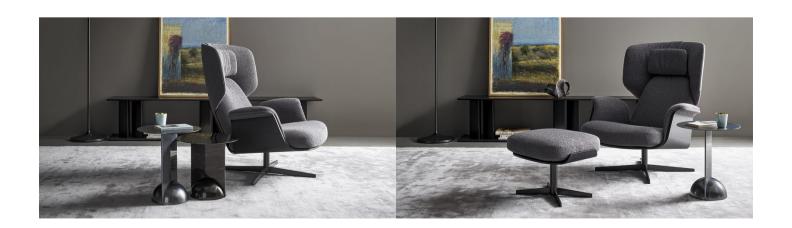

# Olos bergère

Designer: Mauro Lipparini

The Olos bergère armchair combined with the Olos footstool complements the Olos collection helping to make it both coordinated and harmonious.

The new bergère design armchair offers considerable levels of relaxation, characterized by contours that indicate a lifestyle that is elegant, rigorous, serene and casual all at the same time, presenting a reinterpretation of mid-century modern design that reminds us of the authenticity of curved lamellar woodworking. Like a protective shell, the gentle smoothness of the curves of the supporting wooden frame combines with the sinuous roundness of the padding, making the generous level of comfort on offer evident at first sight, welcoming you enticingly with its essential forms.