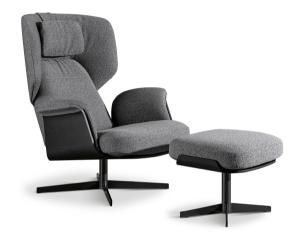

# Olos bergère

Designer: Mauro Lipparini

The Olos bergère armchair combined with the Olos footstool complements the Olos collection helping to make it both coordinated and harmonious.

The new bergère design armchair offers considerable levels of relaxation, characterized by contours that indicate a lifestyle that is elegant, rigorous, serene and casual all at the same time, presenting a reinterpretation of mid-century modern design that reminds us of the authenticity of curved lamellar woodworking. Like a protective shell, the gentle smoothness of the curves of the supporting wooden frame combines with the sinuous roundness of the padding, making the generous level of comfort on offer evident at first sight, welcoming you enticingly with its essential forms.