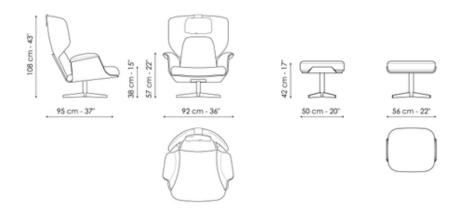

### Olos bergère

Width: 95cm Depth: 92cm Height: 108cm

#### Olos footrest

Width: 50cm Depth: 56cm Height: 42cm