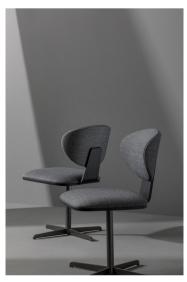

## Olos Office

Designer: Mauro Lipparini

The Olos Office office chair, with a cross-shaped metal base and swivel seat, is characterized by its sinuous and essential design. The harmoniously curved laminated wood shell and ergonomically molded polyurethane seat combine comfort of form and balance of proportions.
Inspired by Nordic design, Olos Office has a refined and versatile style, allowing it to be placed in home or office settings.