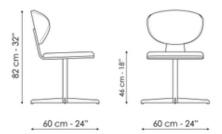

### **BONALDO**

## Olos Office

Designer: Mauro Lipparini



The Olos Office office chair, with a cross-shaped metal base and swivel seat, is characterized by its sinuous and essential design. The harmoniously curved laminated wood shell and ergonomically molded polyurethane seat combine comfort of form and balance of proportions.
Inspired by Nordic design, Olos Office has a refined and versatile style, allowing it to be placed in home or office settings.





# Data sheet



#### Olos office

Width: 60cm Depth: 60cm Height: 82cm

## **Finishes**

#### **Backrest**



Veneered wood Walnut Canaletto



Veneered wood Coal ash



Veneered wood Natural ash

### Swivel base



Painted metal Mat white



Painted metal Mat black



Painted metal Mat brown





Painted metal Mat dove grey



Painted metal Mat lead



Painted metal Mat bronze



Painted metal Mat pearl gold