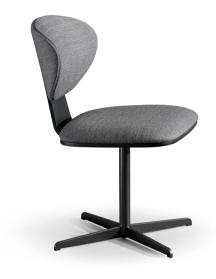

## Olos Office

Designer: Mauro Lipparini

The Olos Office office chair, with a cross-shaped metal base and swivel seat, is characterized by its sinuous and essential design. The harmoniously curved laminated wood shell and ergonomically molded polyurethane seat combine comfort of form and balance of proportions.
Inspired by Nordic design, Olos Office has a refined and versatile style, allowing it to be placed in home or office settings.