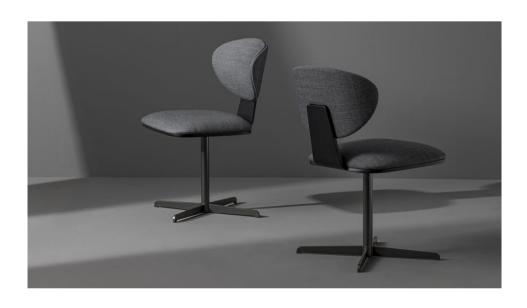

## Olos Office

Designer: Mauro Lipparini

The Olos Office office chair, with a cross-shaped metal base and swivel seat, is characterized by its sinuous and essential design. The harmoniously curved laminated wood shell and ergonomically molded polyurethane seat combine comfort of form and balance of proportions.
Inspired by Nordic design, Olos Office has a refined and versatile style, allowing it to be placed in home or office settings.