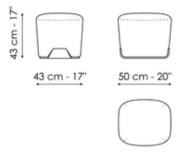

### **BONALDO**

# Olos pouf

Designer: Mauro Lipparini



Soft and discreet, the modern footstool from the Olos collection is an element that completes the furniture found in the sleeping area but which

The Olos pouf stands out both on account of its generous and rounded padding, and also because it is slightly raised off the ground thanks to the curved wooden base, a typical feature of the Olos collection.



# Data sheet



#### Olos pouf

Width: 43cm Depth: 50cm Height: 43cm

## **Finishes**

#### Base



Veneered wood Walnut Canaletto

Materials, fabrics, leathers, colors and finishes are approximate and may slightly differ from actual ones. You can find the complete collection of Bonaldo fabrics and leathers on the website <a href="https://bonaldo.biz">https://bonaldo.biz</a>