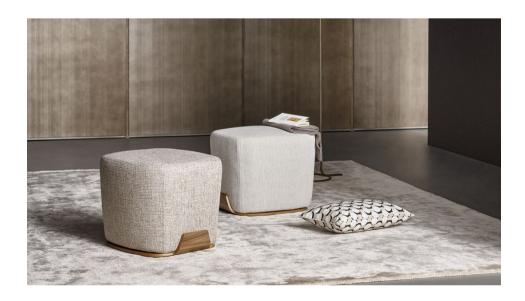

# Olos pouf

Designer: Mauro Lipparini

Soft and discreet, the modern footstool from the Olos collection is an element that completes the furniture found in the sleeping area but which

The Olos pouf stands out both on account of its generous and rounded padding, and also because it is slightly raised off the ground thanks to the curved wooden base, a typical feature of the Olos collection.