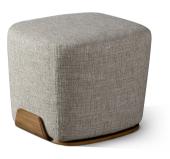

# Olos pouf

Designer: Mauro Lipparini

Soft and discreet, the modern footstool from the Olos collection is an element that completes the furniture found in the sleeping area but which

The Olos pouf stands out both on account of its generous and rounded padding, and also because it is slightly raised off the ground thanks to the curved wooden base, a typical feature of the Olos collection.