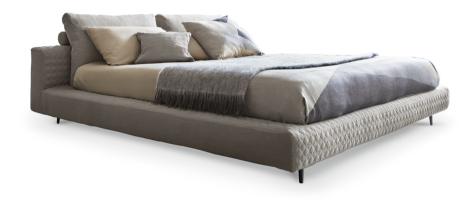

### Owen

Owen is a modern design bed with strict, clean and timeless lines that can be included in any context without disrupting its essential character. Arranged in an orderly way in an impeccable visual balance, the abundant volumes of the headboard, made up of two large cushions supported by a padded bolster, enhance the sober and essential lines of the bed frame. The removable cover is made of fabric, leather or eco-leather while the feet are in painted metal, available in different colours.

the feet are in painted metal, available in different colours.

In the embroidered version (Owen ego), the cover is made of fabric; part of the bed frame is also embellished with embroidery that, in contrast with the simplicity of the cushions that form the headboard, add a sense of dynamism to the whole.