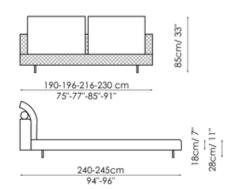

ign bed with strict, clean and timeless lines that can be included in any context without disrupting its essential character. Arranged in an orderly way in an impeccable visual balance, the abundant volumes of the headboard, made up of two large cushions supported by a padded bolster, enhance the sober and essential lines of the bed frame. The removable cover is made of fabric, leather or eco-leather while the feet are in painted metal, available in different colours.

the feet are in painted metal, available in different colours.

In the embroidered version (Owen ego), the cover is made of fabric; part of the bed frame is also embellished with embroidery that, in contrast with the simplicity of the cushions that form the headboard, add a sense of dynamism to the whole.



# Data sheet





#### Owen

Width: 190-196-216-230cm

Depth: 240-245cm Height: 85cm

#### Owen ego

Width: 190-196-216-230cm

Depth: 240-245cm Height: 85cm

## **Finishes**

### **Feet**



Materials, fabrics, leathers, colors and finishes are approximate and may slightly differ from actual ones. You can find the complete collection of Bonaldo fabrics and leathers on the website <a href="https://bonaldo.biz">https://bonaldo.biz</a>