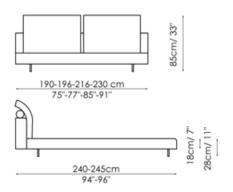

esign bed with strict, clean and timeless lines that can be included in any context without disrupting its essential character. Arranged in an orderly way in an impeccable visual balance, the abundant volumes of the headboard, made up of two large cushions supported by a padded bolster, enhance the sober and essential lines of the bed frame. The removable cover is made of fabric, leather or eco-leather while the feet are in painted metal, available in different colours.

the feet are in painted metal, available in different colours.

In the embroidered version (Owen ego), the cover is made of fabric; part of the bed frame is also embellished with embroidery that, in contrast with the simplicity of the cushions that form the headboard, add a sense of dynamism to the whole.



# Data sheet





#### Owen

Width: 190-196-216-230cm

Depth: 240-245cm Height: 85cm

#### Owen ego

Width: 190-196-216-230cm

Depth: 240-245cm Height: 85cm

## **Finishes**

### **Feet**



Materials, fabrics, leathers, colors and finishes are approximate and may slightly differ from actual ones. You can find the complete collection of Bonaldo fabrics and leathers on the website <a href="https://bonaldo.biz">https://bonaldo.biz</a>