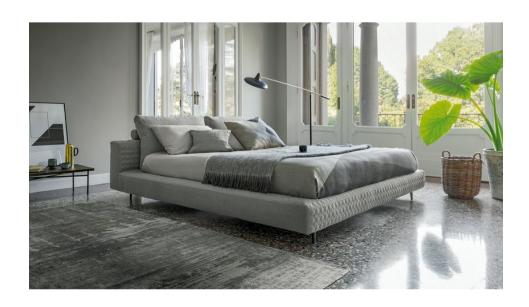

### Owen

Owen is a modern design bed with strict, clean and timeless lines that can be included in any context without disrupting its essential character. Arranged in an orderly way in an impeccable visual balance, the abundant volumes of the headboard, made up of two large cushions supported by a padded bolster, enhance the sober and essential lines of the bed frame. The removable cover is made of fabric, leather or eco-leather while the feet are in painted metal, available in different colours.

the feet are in painted metal, available in different colours.

In the embroidered version (Owen ego), the cover is made of fabric; part of the bed frame is also embellished with embroidery that, in contrast with the simplicity of the cushions that form the headboard, add a sense of dynamism to the whole.